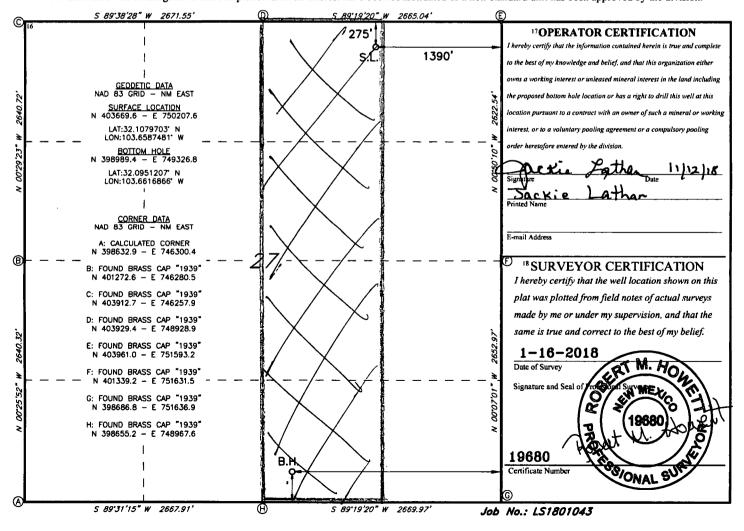

WELL LOCATION AND ACREAGE DEDICATION PLAT

| 30-Q                                             | 95-L     | 1464-                                  | 7 9           | 8203    | 4800 M        | C-025 52         | 53227A        | - 209209       | n, ark w                              |
|--------------------------------------------------|----------|----------------------------------------|---------------|---------|---------------|------------------|---------------|----------------|---------------------------------------|
| <sup>4</sup> Property Code                       |          | 5 Property Name                        |               |         |               |                  |               |                | 6 Well Number                         |
| 321161                                           |          | JENNINGS 27 W1BO FEDERAL COM           |               |         |               |                  |               |                | 2Н                                    |
| 70GRID NO.<br><b>リ</b> リフィリ                      |          | 8 Operator Name  MEWBOURNE OIL COMPANY |               |         |               |                  |               |                | <sup>9</sup> Elevation<br><b>3395</b> |
| <sup>10</sup> Surface Location                   |          |                                        |               |         |               |                  |               |                |                                       |
| UL or lot no.                                    | Section  | Township                               | Range         | Lot Idn | Feet from the | North/South line | Feet From the | East/West line | County                                |
| В                                                | 27       | 25S                                    | 32E           |         | 275           | NORTH            | 1390          | EAST           | LEA                                   |
| " Bottom Hole Location If Different From Surface |          |                                        |               |         |               |                  |               |                |                                       |
| UL or lot no.                                    | Section  | Township                               | Range         | Lot Idn | Feet from the | North/South line | Feet from the | East/West line | County                                |
| 0                                                | 27       | 25S                                    | 32E           |         | 3377          | SOUTH            | 2327'         | EAST           | LEA                                   |
| 12 Dedicated Acres                               | 13 Joint | or Infill 14                           | Consolidation | Code 15 | Order No.     |                  |               |                |                                       |