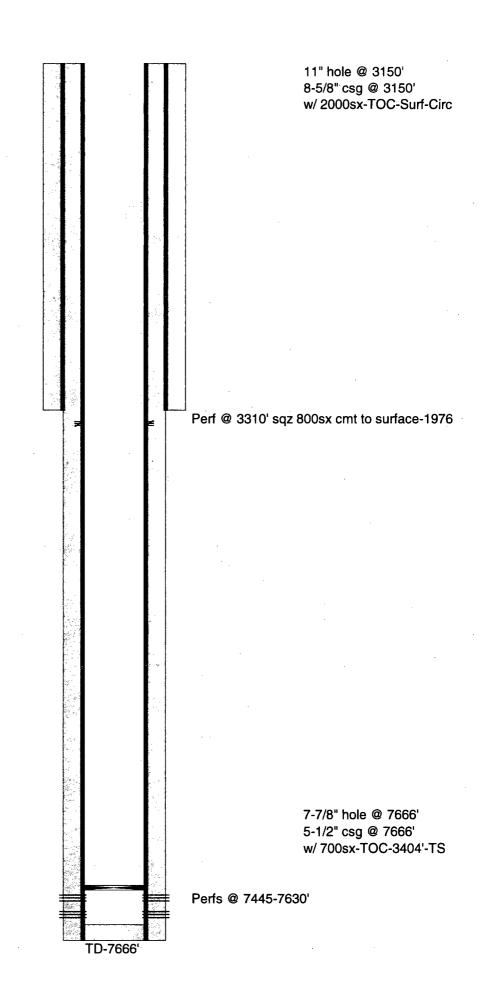

| Submit I Copy To Appropriate District Office                                                                                            | State of New Mexi            | ico                                     | Form C-103                         |  |
|-----------------------------------------------------------------------------------------------------------------------------------------|------------------------------|-----------------------------------------|------------------------------------|--|
| District I – (575) 393-6161                                                                                                             | Energy, Minerals and Natural | l Resources                             | Revised July 18, 2013              |  |
| 1625 N. French Dr., Hobbs, NM 88240                                                                                                     | _                            | Resources  OCHWELL AP  20.025           | [NO.<br>- 12281a                   |  |
| <u>District II</u> – (575) 748-1283<br>811 S. First St., Artesia, NM 88210                                                              | OIL CONSERVATION (           | WA12101                                 | - 12386<br>Type of Lease           |  |
| District III – (505) 334-6178                                                                                                           | 1220 South St. Franci        | is Dr. 21 2018 STA                      | TE FEE                             |  |
| 1000 Rio Brazos Rd., Aztec, NM 87410<br><u>District IV</u> – (505) 476-3460                                                             | Santa Fe, NM 8750            | 6. State Oi                             | 1 & Gas Lease No.                  |  |
| 1220 S. St. Francis Dr., Santa Fe, NM                                                                                                   |                              | is Dr. 21 2018 STA State Oi             | 1.364                              |  |
| 87505                                                                                                                                   | ICES AND REPORTS ON WELLS    | RECEIVE                                 | James and Minist American Name     |  |
| (DO NOT USE THIS FORM FOR PROPOSALS TO DRILL OR TO DEEPEN OR PLUG BACK TO A                                                             |                              |                                         | ame or Unit Agreement Name         |  |
| DIFFERENT RESERVOIR. USE "APPLICATION FOR PERMIT" (FORM C-101) FOR SUCH                                                                 |                              | SUCH West Vo                            | I be hide Devonian Unit            |  |
| PROPOSALS.)  1. Type of Well: Oil Well Gas Well Other In petion                                                                         |                              | 8. Well Nu                              | imber 10                           |  |
| 1. Type of Well: Oil Well Gas Well Other Lujection  2. Name of Operator                                                                 |                              | .05 (                                   | 9. OGRID Number                    |  |
| OXY USA Inc.                                                                                                                            |                              | 9. OOKID                                | 16696                              |  |
| 3. Address of Operator                                                                                                                  |                              | 10. Pool n                              | 10. Pool name or Wildcat           |  |
| P.O. Box 50250 Midland, TX 79710                                                                                                        |                              | Dollar                                  | <b>\</b>                           |  |
| 4. Well Location                                                                                                                        |                              |                                         | MEE VE GODING                      |  |
| Unit Letter B: 66 feet from the North line and 1780 feet from the east line                                                             |                              |                                         |                                    |  |
| Section 5 Township 255 Range 38E NMPM County Lea                                                                                        |                              |                                         |                                    |  |
| 11. Elevation (Show whether DR, RKB, RT, GR, etc.)                                                                                      |                              |                                         |                                    |  |
|                                                                                                                                         | 3175                         | , , , , , , , , , , , , , , , , , , , , |                                    |  |
|                                                                                                                                         |                              |                                         |                                    |  |
| 12. Check Appropriate Box to Indicate Nature of Notice, Report or Other Data                                                            |                              |                                         |                                    |  |
|                                                                                                                                         |                              |                                         |                                    |  |
|                                                                                                                                         |                              |                                         | T REPORT OF:                       |  |
| PERFORM REMEDIAL WORK                                                                                                                   | — <u> </u>                   |                                         | ☐ ALTERING CASING ☐  S.☐ P AND A ☐ |  |
| <b>_</b>                                                                                                                                |                              |                                         |                                    |  |
| <u> </u>                                                                                                                                |                              |                                         |                                    |  |
|                                                                                                                                         |                              |                                         |                                    |  |
| OTHER: TA Extension - MIT DOTHER:                                                                                                       |                              |                                         |                                    |  |
| 13. Describe proposed or completed operations. (Clearly state all pertinent details, and give pertinent dates, including estimated date |                              |                                         |                                    |  |
| of starting any proposed work). SEE RULE 19.15.7.14 NMAC. For Multiple Completions: Attach wellbore diagram of                          |                              |                                         |                                    |  |
| proposed completion or recompletion.                                                                                                    |                              |                                         |                                    |  |
|                                                                                                                                         |                              |                                         |                                    |  |
| TD-7666' PBTD-7425' Perfs-7445-7630' CIBP-7425'                                                                                         |                              |                                         |                                    |  |
|                                                                                                                                         |                              |                                         |                                    |  |
| OXY USA Inc. respectfully requests to extend the Temporarily Abandon Status Approval. This unit is currently being                      |                              |                                         |                                    |  |
| evaluated for possible CO2 flood.                                                                                                       |                              |                                         |                                    |  |
|                                                                                                                                         |                              |                                         |                                    |  |
| 1. Notify NMOCD of casing integrity test 24hrs in advance.                                                                              |                              |                                         |                                    |  |
| 2. RU pump truck, circulate well with treated water, pressure test casing to 500# for 30 min.                                           |                              |                                         |                                    |  |
|                                                                                                                                         |                              |                                         | not day from                       |  |
|                                                                                                                                         |                              | Condition of A                          | mmarial madde                      |  |
|                                                                                                                                         |                              |                                         | Approval: notify                   |  |
| Spud Date:                                                                                                                              | Rig Release Date:            | OCD Hobbs                               | office 24 hours                    |  |
|                                                                                                                                         |                              |                                         | MIT Tost & Chart                   |  |
| prior of running MIT Test & Chart                                                                                                       |                              |                                         |                                    |  |
| I hereby certify that the information above is true and complete to the best of my knowledge and belief.                                |                              |                                         |                                    |  |
|                                                                                                                                         |                              |                                         |                                    |  |
| SIGNATURE TITLE Sr. Regulatory Advisor DATE LU (4) (8                                                                                   |                              |                                         |                                    |  |
| SIGNATURE / //                                                                                                                          | TITLE Sr. Re                 | egulatory Advisor                       | DATE LUIY [18                      |  |
| Type or print name <u>David Stewart</u> E-mail address: <u>david stewart@oxy.com</u> PHONE: <u>432-685-5717</u>                         |                              |                                         |                                    |  |
| 2 pain accios. <u>Garie Sternite Mystem</u> 1110111. <u>452-003-5711</u>                                                                |                              |                                         |                                    |  |
| For State Use Only                                                                                                                      |                              |                                         |                                    |  |
| APPROVED BY Y VOLUM DEMONTH AND AND THE MILE STEEL 11/21/7018                                                                           |                              |                                         |                                    |  |
| APPROVED BY: DATE TITLE DATE DATE                                                                                                       |                              |                                         |                                    |  |
| Conditions of Approval (if ahy):                                                                                                        |                              |                                         |                                    |  |

OXY USA Inc. - Current West Dollarhide Devonian Unit #110 API No. 30-025-12386

2009-CIBP @ 7425'