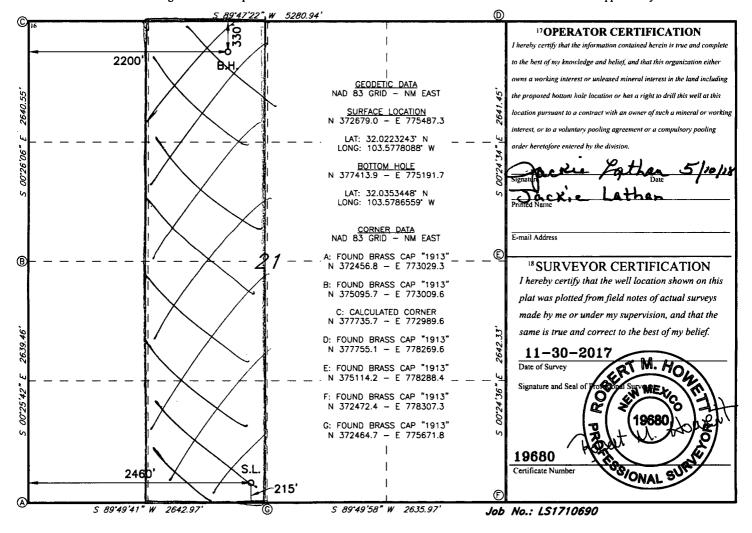

12 Dedicated Acres

160

13 Joint or Infill

14 Consolidation Code

State of New Mexico
Energy, Minerals & Natural Resources Department 21 2018
OIL CONSERVATION DIVISION

1220 South St. Francis Dr. Santa Fe, NM 87505 Form C-102

artment OV 21 2018 Form C-102

Revised August 1, 2011

N

RECENSIDE To one copy to appropriate

District Office

☐ AMENDED REPORT

WELL LOCATION AND ACREAGE DEDICATION PLAT

| API Number                 |         |                            |       | <sup>2</sup> Pool Code |               | <sup>3</sup> Pool Name |               |               |               |  |
|----------------------------|---------|----------------------------|-------|------------------------|---------------|------------------------|---------------|---------------|---------------|--|
| 30-0                       | 25-1    | 14749                      | ,     | 7280                   | アーウ           | Bradley                | Bone          | Sprin         | ) <i>a</i>    |  |
| <sup>4</sup> Property Code |         | 5 Property Name            |       |                        |               |                        |               |               | 6 Well Number |  |
| 322157                     |         | EL MAR 21 BINC FEDERAL COM |       |                        |               |                        |               |               | 1H            |  |
| 70GRID NO.                 |         | 8 Operator Name            |       |                        |               |                        |               |               | 9Elevation    |  |
| 14744                      |         | MEWBOURNE OIL COMPANY      |       |                        |               |                        |               |               | 3246'         |  |
|                            | -       |                            |       |                        | 10 Surface    | Location               |               |               |               |  |
| UL or lot no.              | Section | Township                   | Range | Lot Idn                | Feet from the | North/South line       | Feet From the | East/West lin | e County      |  |
| N                          | 21      | 26S                        | 33E   |                        | 215           | SOUTH                  | 2460          | WEST          | LEA           |  |
|                            |         |                            | 11 ]  | Bottom H               | Iole Location | If Different Fr        | om Surface    |               |               |  |
| UL or lot no.              | Section | Township                   | Range | Lot Idn                | Feet from the | North/South line       | Feet from the | East/West lin | e County      |  |
| C                          | 21      | 26S                        | 33E   |                        | 102           | NORTH                  | 2217'         | WEST          | LEA           |  |