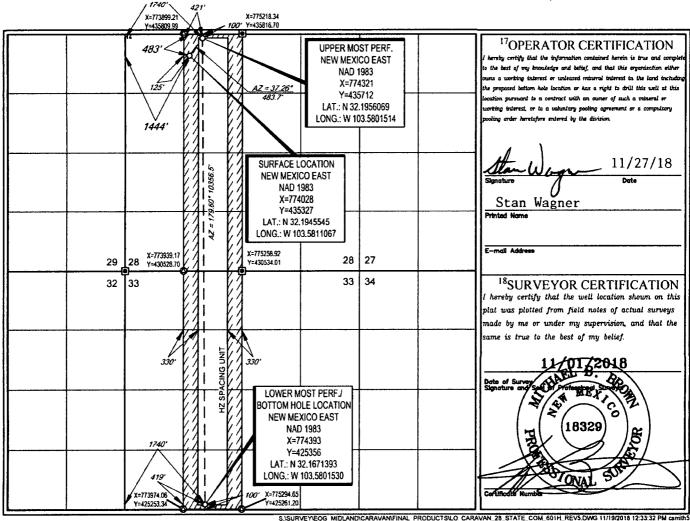

| <sup>1</sup> API Number              |     | <sup>2</sup> Pool Code | Pool Name                         |                                |  |
|--------------------------------------|-----|------------------------|-----------------------------------|--------------------------------|--|
| 30-025- 43                           | 369 | 96682                  | Triste Draw; Bone Spring, East    |                                |  |
| <sup>4</sup> Property Code<br>322918 | , , | CARAVAN                | <sup>6</sup> Well Number<br>#601H |                                |  |
| 'OGRID No.<br>7377                   |     |                        | Operator Name SOURCES, INC.       | <sup>9</sup> Elevation<br>3524 |  |

<sup>10</sup>Surface Location

| UL or lot no.                                    | Section     | Township    | Range          | Lot Idn              | Feet from the | North/South line | Feet from the | East/West line | County |  |  |  |
|--------------------------------------------------|-------------|-------------|----------------|----------------------|---------------|------------------|---------------|----------------|--------|--|--|--|
| С                                                | 28          | 24-S        | 33-E           | -                    | 483'          | NORTH            | 1444'         | WEST           | LEA    |  |  |  |
| 11Bottom Hole Location If Different From Surface |             |             |                |                      |               |                  |               |                |        |  |  |  |
| UL or lot no.                                    | Section     | Township    | Range          | Lot Idn              | Feet from the | North/South line | Feet from the | East/West line | County |  |  |  |
| N                                                | 33          | 24-S        | 33-E           | -                    | 100'          | SOUTH            | 1740'         | WEST           | LEA    |  |  |  |
| <sup>12</sup> Dedicated Acres                    | 13 Joint or | Infill 14Co | nsolidation Co | Je <sup>15</sup> Ord | er No.        |                  | ****          | •              |        |  |  |  |
| 320                                              | 1           |             |                |                      |               |                  |               |                |        |  |  |  |