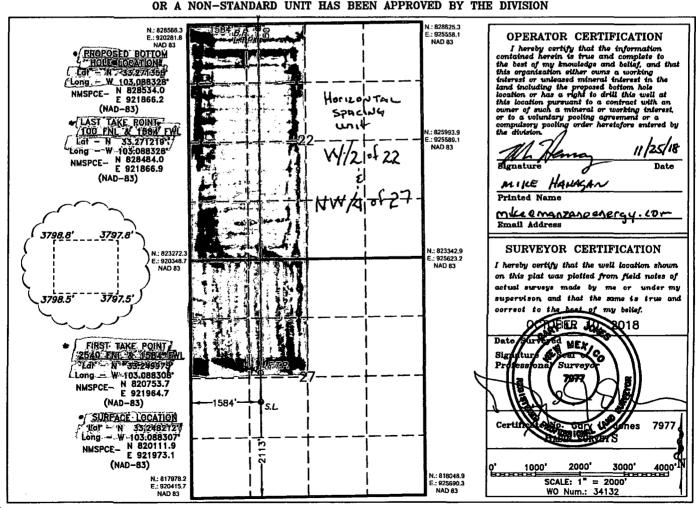

| DISTRICT I 1622 N. French Dr., Hobbs, NM 85240 Fhome (576) 593-5161 Fax: (576) 593-5720 DISTRICT II 811 S. First St., Artesia, NM 88210 Fhome (576) 748-1223 Fax: (576) 748-9720 DISTRICT III 1000 Rio Brazos Rd., Aztec, NM 87410 Fhome (506) 534-6178 Fax: (506) 534-6170 DISTRICT IV 1220 S. St. Francis Dr., Santa Fe, NM 87605 Fhome (506) 476-8460 Fax: (506) 476-8468 | Energy, Minerals and OIL CONSERV 1220 South | of New Mexico Natural Resources Department BS  VATION DIVISION 26 1000 The St. Francis Dr. New Mexico 87505  ACREAGE DEDICATION PLAT | Form C-102 Revised August 1, 2011 one copy to appropriate District Office |
|------------------------------------------------------------------------------------------------------------------------------------------------------------------------------------------------------------------------------------------------------------------------------------------------------------------------------------------------------------------------------|---------------------------------------------|--------------------------------------------------------------------------------------------------------------------------------------|---------------------------------------------------------------------------|
| API Number                                                                                                                                                                                                                                                                                                                                                                   | Pool Code                                   | Pool Name                                                                                                                            |                                                                           |
| 30-025-4571                                                                                                                                                                                                                                                                                                                                                                  | 3                                           | GLADIOLA; SAN ANDRES                                                                                                                 |                                                                           |
| Property Code                                                                                                                                                                                                                                                                                                                                                                | Prop                                        | Well Number                                                                                                                          |                                                                           |
| 322919                                                                                                                                                                                                                                                                                                                                                                       | TRINITY 27-                                 | 4H                                                                                                                                   |                                                                           |
| OGRID No.                                                                                                                                                                                                                                                                                                                                                                    | Oper                                        | Elevation                                                                                                                            |                                                                           |
| 231429                                                                                                                                                                                                                                                                                                                                                                       | MANZ                                        | 3798'                                                                                                                                |                                                                           |

## Surface Location

| UL or lot No. | Section | Township | Range | Lot Idn | Feet from the | North/South line | Feet from the | East/West line | County |
|---------------|---------|----------|-------|---------|---------------|------------------|---------------|----------------|--------|
| K             | 27      | 12 S     | 38 E  |         | 2113          | SOUTH            | 1584          | WEST           | LEA    |

## Bottom Hole Location If Different From Surface

| UL or lot No.                                    | Section | Township | Range   | Lot Idn | Feet from the | North/South line | Feet from the | East/West line | County |
|--------------------------------------------------|---------|----------|---------|---------|---------------|------------------|---------------|----------------|--------|
| C                                                | 22      | 12 S     | 38 E    |         | 50            | NORTH            | 1584          | WEST           | LEA    |
| Dedicated Acres Joint or Infill Consolidation Co |         | Code Or  | der No. |         |               |                  |               |                |        |

NO ALLOWABLE WILL BE ASSIGNED TO THIS COMPLETION UNTIL ALL INTERESTS HAVE BEEN CONSOLIDATED OR A NON-STANDARD UNIT HAS BEEN APPROVED BY THE DIVISION