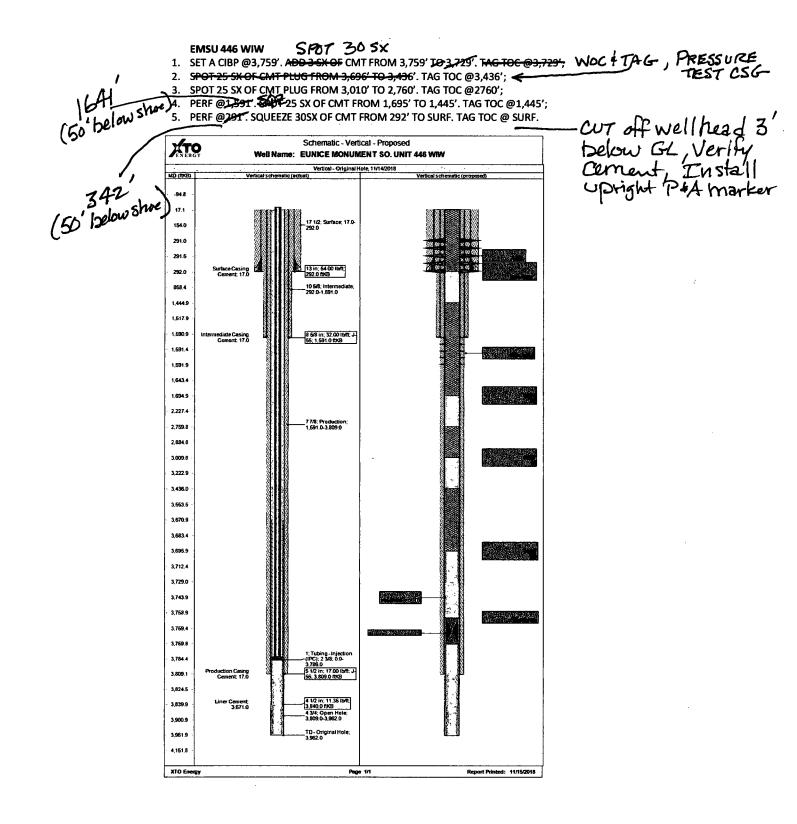

| Submit 1 Copy To Appropriate District State of New Mexico                                                                                                                                                                                                                                                                                                                                | Form C-103                                                         |
|------------------------------------------------------------------------------------------------------------------------------------------------------------------------------------------------------------------------------------------------------------------------------------------------------------------------------------------------------------------------------------------|--------------------------------------------------------------------|
| District I – (575) 393-6161<br>1625 N. French Dr. Hobbs. NM 88240                                                                                                                                                                                                                                                                                                                        | Revised July 18, 2013<br>WELL API NO.<br>30- 025- 04753            |
| District I – (575) 393-6161 Energy, Minerals and Natural Resources   1625 N. French Dr., Hobbs, NM 88240, District II – (575) 748-1283   811 S. First St., Artesia, NM 88210, DIL CONSERVATION DIVISION   District III – (505) 334-6178 DIL CONSERVATION DIVISION   District IV – (505) 476-3460 District IV – (505) 476-3460   1220 S. St. Francis Dr., Santa Fe, NM Santa Fe, NM 87505 |                                                                    |
| District III – (505) 334-6178 ()<br>1000 Bio Brazos Rd Azter NM 87410                                                                                                                                                                                                                                                                                                                    | 5. Indicate Type of Lease<br>STATE STATE FEE                       |
| District IV - (505) 476-3460<br>1220 S. St. Francis Dr., Santa Fe, NM<br>87505                                                                                                                                                                                                                                                                                                           | 6. State Oil & Gas Lease No.                                       |
| 87505                                                                                                                                                                                                                                                                                                                                                                                    |                                                                    |
| SUNDRY NOTION SALES AND REPORTS ON WELLS<br>(DO NOT USE THIS FORM FOR PROPOSALS TO DRILL OR TO DEEPEN OR PLUG BACK TO A<br>DIFFERENT RESERVOIR. USE "APPLICATION FOR PERMIT" (FORM C-101) FOR SUCH                                                                                                                                                                                       | 7. Lease Name or Unit Agreement Name<br>Eunice Monument South Unit |
| PROPOSALS.)<br>1. Type of Well: Oil Well Gas Well Other                                                                                                                                                                                                                                                                                                                                  | 8. Well Number 446                                                 |
| 2. Name of Operator                                                                                                                                                                                                                                                                                                                                                                      | 9. OGRID Number                                                    |
| 3. Address of Operator                                                                                                                                                                                                                                                                                                                                                                   | 005380<br>10. Pool name or Wildcat                                 |
| 6401 Holiday Hill Road Midland, Texas                                                                                                                                                                                                                                                                                                                                                    | Eunice Monument Grayburg- SA                                       |
| 4. Well Location                                                                                                                                                                                                                                                                                                                                                                         | 0 feet from the WEST line                                          |
|                                                                                                                                                                                                                                                                                                                                                                                          |                                                                    |
| Section 22 Township 21S Range 30E<br>11. Elevation (Show whether DR, RKB, RT, GR, etc.)                                                                                                                                                                                                                                                                                                  |                                                                    |
|                                                                                                                                                                                                                                                                                                                                                                                          |                                                                    |
| 12. Check Appropriate Box to Indicate Nature of Notice, Report or Other Data                                                                                                                                                                                                                                                                                                             |                                                                    |
|                                                                                                                                                                                                                                                                                                                                                                                          |                                                                    |
| NOTICE OF INTENTION TO: V ? SUBSEQUENT REPORT OF:<br>PERFORM REMEDIAL WORK DUID AND ABANDON IN REMEDIAL WORK DUID ALTERING CASING DUID                                                                                                                                                                                                                                                   |                                                                    |
| TEMPORARILY ABANDON CHANGE PLANS COMMENCE DRILLING OPNS. P AND A                                                                                                                                                                                                                                                                                                                         |                                                                    |
| PULL OR ALTER CASING MULTIPLE COMPL CASING/CEMENT                                                                                                                                                                                                                                                                                                                                        | ГЈОВ 🗌                                                             |
| DOWNHOLE COMMINGLE                                                                                                                                                                                                                                                                                                                                                                       |                                                                    |
| OTHER: OTHER:                                                                                                                                                                                                                                                                                                                                                                            |                                                                    |
| 13. Describe proposed or completed operations. (Clearly state all pertinent details, and give pertinent dates, including estimated date of starting any proposed work). SEE RULE 19.15.7.14 NMAC. For Multiple Completions: Attach wellbore diagram of                                                                                                                                   |                                                                    |
| proposed completion or recompletion.                                                                                                                                                                                                                                                                                                                                                     |                                                                    |
| XTO ENERGY REQUESTS TO PA THE REFERENCED WELL WITH THE FOLLOWING PROCEDURE:                                                                                                                                                                                                                                                                                                              |                                                                    |
| PLEASE SEE ACTUAL AND PROPOSED WBD, AND PROCEDURE ATTACHED.                                                                                                                                                                                                                                                                                                                              |                                                                    |
|                                                                                                                                                                                                                                                                                                                                                                                          |                                                                    |
|                                                                                                                                                                                                                                                                                                                                                                                          |                                                                    |
|                                                                                                                                                                                                                                                                                                                                                                                          |                                                                    |
|                                                                                                                                                                                                                                                                                                                                                                                          |                                                                    |
|                                                                                                                                                                                                                                                                                                                                                                                          |                                                                    |
|                                                                                                                                                                                                                                                                                                                                                                                          |                                                                    |
|                                                                                                                                                                                                                                                                                                                                                                                          |                                                                    |
|                                                                                                                                                                                                                                                                                                                                                                                          |                                                                    |
| Spud Date: Rig Release Date:                                                                                                                                                                                                                                                                                                                                                             |                                                                    |
|                                                                                                                                                                                                                                                                                                                                                                                          |                                                                    |
| I hereby certify that the information above is true and complete to the best of my knowledge and belief.                                                                                                                                                                                                                                                                                 |                                                                    |
| Walling La Chil                                                                                                                                                                                                                                                                                                                                                                          |                                                                    |
| SIGNATURE DATE 11/ 16/ 2018                                                                                                                                                                                                                                                                                                                                                              |                                                                    |
| Potrioia Donald                                                                                                                                                                                                                                                                                                                                                                          |                                                                    |
| Type or print name E-mail address: E-mail address:                                                                                                                                                                                                                                                                                                                                       | PHONE:                                                             |
| MICHILL DES Ulaplane                                                                                                                                                                                                                                                                                                                                                                     |                                                                    |
| APPROVED BY: Vanhung TITLE P. E.d. DATE 11/28/2018<br>Conditions of Approval (if any):                                                                                                                                                                                                                                                                                                   |                                                                    |