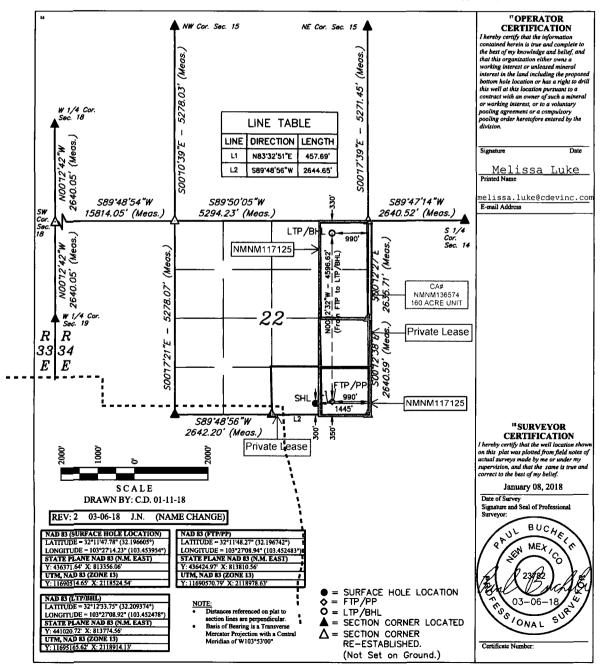

## WELL LOCATION AND ACREAGE DEDICATION PLAT

| 30-025-45374                     | <sup>2</sup> Pool Code<br>2220 |                                         |                        |  |  |
|----------------------------------|--------------------------------|-----------------------------------------|------------------------|--|--|
| 318028                           |                                | Property Name<br>A FEDERAL COM          | * Well Number<br>711H  |  |  |
| <sup>7</sup> OGRID No.<br>372165 |                                | Operator Name<br>SOURCE PRODUCTION, LLC | 9 Elevation<br>3494.1' |  |  |

### "Surface Location

| O 22 24S 34E 300 SOUTH 1445 EAST LEA | UL or lot no. | Section<br>22 | Township<br>24S |  | Lot Idn | Feet from the<br>300 | North/South line<br>SOUTH | Feet from the<br>1445 | East/West line | County<br>LEA |
|--------------------------------------|---------------|---------------|-----------------|--|---------|----------------------|---------------------------|-----------------------|----------------|---------------|
|--------------------------------------|---------------|---------------|-----------------|--|---------|----------------------|---------------------------|-----------------------|----------------|---------------|

## "Bottom Hole Location If Different From Surface

| UL or lot no.                         | Section<br>22 | Township<br>24S | Range<br>34E  | Lot Idn      | Feet from the<br>330 | North/South line<br>NORTH | Feet from the<br>990 | East/West line<br>EAST | County<br>LEA |
|---------------------------------------|---------------|-----------------|---------------|--------------|----------------------|---------------------------|----------------------|------------------------|---------------|
| 12 Dedicated Acres 13 Joint or Infill |               | 14 Consc        | didation Code | 15 Order No. | _                    |                           |                      |                        |               |
| 160                                   |               |                 | 1             |              |                      |                           |                      |                        |               |

No allowable will be assigned to this completion until all interests have been consolidated or a non-standard unit has been approved by the division.