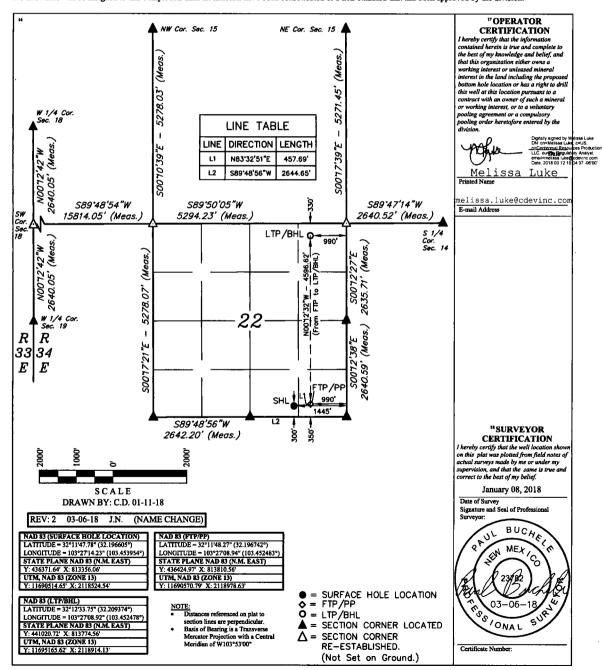

## WELL LOCATION AND ACREAGE DEDICATION PLAT

| 30-02545374           | 2220 Pool Code | ANTELOPE RIDGE:WOLFCAMP                 |                       |
|-----------------------|----------------|-----------------------------------------|-----------------------|
| 318028 Code           |                | Property Name<br>A FEDERAL COM          | ' Well Number<br>711H |
| 7 OGRID No.<br>372165 |                | Operator Name<br>SOURCE PRODUCTION, LLC | PElevation 3494.1'    |

#### Surface Location

| UL or lot no. | Section | Township | Range | Lot Idn | Feet from the | North/South line | Feet from the | East/West line | County | ٦ |
|---------------|---------|----------|-------|---------|---------------|------------------|---------------|----------------|--------|---|
| 1 0           | 22      | 24S      | 34E   |         | i 300         | SOUTH            | 1445          | EAST           | I.EA   | ı |

### <sup>11</sup> Bottom Hole Location If Different From Surface

| UL or lot no.<br>A                           | Section<br>22 | Township<br>24S | Range<br>34E  | Let Idn      | Feet from the<br>330 | North/South line<br>NORTH | Feet from the<br>990 | East/West line<br>EAST | County<br>LEA |
|----------------------------------------------|---------------|-----------------|---------------|--------------|----------------------|---------------------------|----------------------|------------------------|---------------|
| 12 Dedicated Acres 13 Joint or Infill<br>160 |               | 14 Сопис        | didation Code | 15 Order No. |                      | •                         |                      |                        |               |

No allowable will be assigned to this completion until all interests have been consolidated or a non-standard unit has been approved by the division.

## WELL LOCATION AND ACREAGE DEDICATION PLAT

| 30-025-45374                     | <sup>2</sup> Pool Code<br>2220 |                                         |                        |  |  |
|----------------------------------|--------------------------------|-----------------------------------------|------------------------|--|--|
| 318028                           |                                | Property Name<br>A FEDERAL COM          | * Well Number<br>711H  |  |  |
| <sup>7</sup> OGRID No.<br>372165 |                                | Operator Name<br>SOURCE PRODUCTION, LLC | 9 Elevation<br>3494.1' |  |  |

### "Surface Location

| O 22 24S 34E 300 SOUTH 1445 EAST LEA | UL or lot no. | Section<br>22 | Township<br>24S |  | Lot Idn | Feet from the<br>300 | North/South line<br>SOUTH | Feet from the<br>1445 | East/West line | County<br>LEA |
|--------------------------------------|---------------|---------------|-----------------|--|---------|----------------------|---------------------------|-----------------------|----------------|---------------|
|--------------------------------------|---------------|---------------|-----------------|--|---------|----------------------|---------------------------|-----------------------|----------------|---------------|

## "Bottom Hole Location If Different From Surface

| UL or lot no.                         | Section<br>22 | Township<br>24S | Range<br>34E  | Lot Idn      | Feet from the<br>330 | North/South line<br>NORTH | Feet from the<br>990 | East/West line<br>EAST | County<br>LEA |
|---------------------------------------|---------------|-----------------|---------------|--------------|----------------------|---------------------------|----------------------|------------------------|---------------|
| 12 Dedicated Acres 13 Joint or Infill |               | 14 Consc        | didation Code | 15 Order No. | _                    |                           |                      |                        |               |
| 160                                   |               |                 | 1             |              |                      |                           |                      |                        |               |