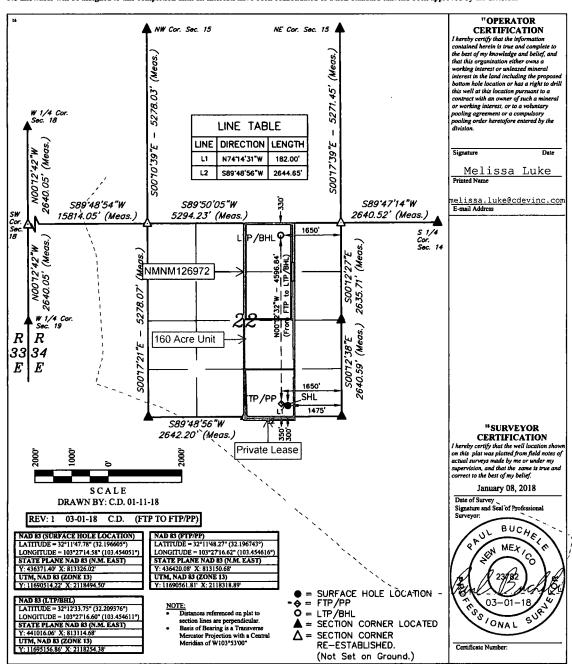

☐ AMENDED REPORT

WELL LOCATION AND ACREAGE DEDICATION PLAT

|                       | WEEL EGGITTON IN                       | B HOLEHOD DEDICHTION I DITT                       |                        |  |  |  |
|-----------------------|----------------------------------------|---------------------------------------------------|------------------------|--|--|--|
| 30-025-45376          | 30-025-45376 2220 ANTELOPE RIDGE; WOLF |                                                   |                        |  |  |  |
| 318029                |                                        | <sup>9</sup> Property Name<br>SOLOMON FEDERAL COM |                        |  |  |  |
| 7 OGRID No.<br>372165 |                                        | perator Name<br>OURCE PRODUCTION, LLC             | 9 Elevation<br>3495.0' |  |  |  |

## "Surface Location

| UL or lot no. | Section<br>22 | Township<br>24S | 34E | Lot Idn  | Feet from the<br>300 | SOUTH            | Feet from the<br>1475 | East/West line<br>EAST | LEA |
|---------------|---------------|-----------------|-----|----------|----------------------|------------------|-----------------------|------------------------|-----|
|               |               |                 | 11  | Rottom H | ole Location I       | f Different From | Surface               |                        |     |

| UL or lot no.            | Section | Township       | Range    | Lot Idn       | Feet from the | North/South line | Feet from the | East/West line | County |
|--------------------------|---------|----------------|----------|---------------|---------------|------------------|---------------|----------------|--------|
| B                        | 22      | 24S            | 34E      |               | 330           | NORTH            | 1650          | EAST           | LEA    |
| 12 Dedicated Acre<br>160 | a 121   | oint or Infili | 14 Consc | didation Code | 15 Order No.  |                  |               |                | ï      |

No allowable will be assigned to this completion until all interests have been consolidated or a non-standard unit has been approved by the division.