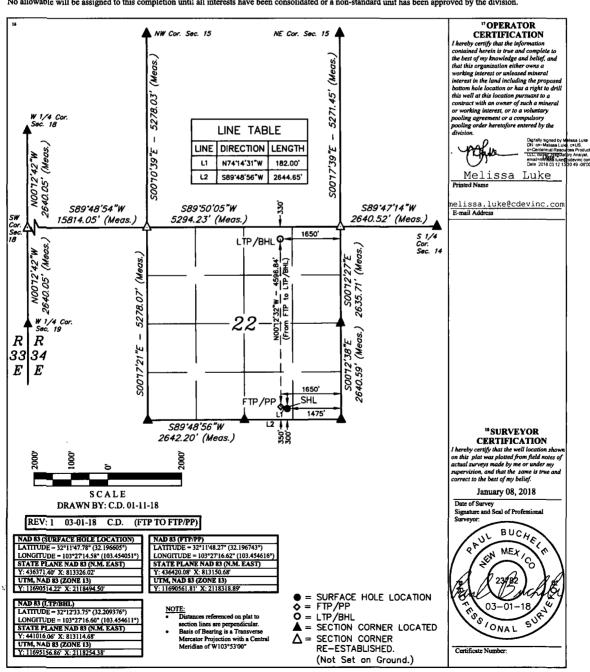

### WELL LOCATION AND ACREAGE DEDICATION PLAT

| 30-025-4537 | 6 2220 Code | ANTELOPE RIDGE;₩OLF                               | PE RIDG™WOLFCAMP |  |  |  |
|-------------|-------------|---------------------------------------------------|------------------|--|--|--|
| 318029 **   |             | <sup>5</sup> Property Name SOLOMON FEDERAL COM    |                  |  |  |  |
| 372165      |             | Operator Name CENTENNIAL RESOURCE PRODUCTION, LLC |                  |  |  |  |

Surface Location

| UL or lot no. | Section | Township | Range | Let Idn | Feet from the | North/South line | Feet from the | East/West line | County |
|---------------|---------|----------|-------|---------|---------------|------------------|---------------|----------------|--------|
| <u> </u>      | 22      | 245      | 34Ē   |         | 300           | SOUTH            | 1475          | EAST           | LEA    |

<sup>11</sup> Bottom Hole Location If Different From Surface

| VL or lot no.<br>B | Section<br>22 | Township<br>24S | Range<br>34E | Let Idn        | Feet from the<br>330 | North/South line<br>NORTH | Feet from the<br>1650 | East/West line<br>EAST | County<br>LEA |  |
|--------------------|---------------|-----------------|--------------|----------------|----------------------|---------------------------|-----------------------|------------------------|---------------|--|
| 12 Dedicated Acr   | 'es 13 ;      | Joint or Infili | 14 Cons      | olidation Code | 15 Order No.         | ,                         |                       |                        |               |  |

No allowable will be assigned to this completion until all interests have been consolidated or a non-standard unit has been approved by the division.