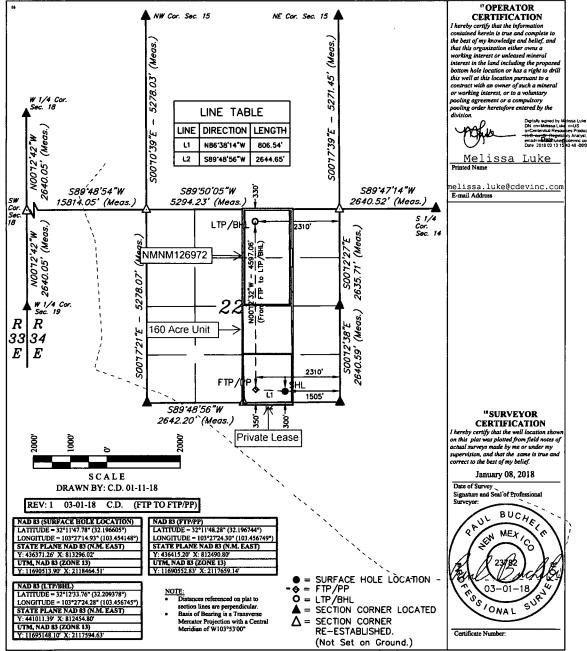

| JU-UZD-4                             | 4537         | 5              | 22                  | 20 <sup>Pool Code</sup> | A               | ANTELOPE RIDGE:WOLFCAMP                         |               |                |        |
|--------------------------------------|--------------|----------------|---------------------|-------------------------|-----------------|-------------------------------------------------|---------------|----------------|--------|
| 318029                               | de           |                |                     |                         |                 | <sup>1</sup> Property Name<br>LOMON FEDERAL COM |               |                |        |
| 372163                               | 5 CENTENNIAL |                |                     |                         |                 | *Operator Name<br>L RESOURCE PRODUCTION, LLC    |               |                |        |
|                                      |              |                |                     |                         | "Surface        | Location                                        |               |                |        |
| UL or lot no.                        | Section      | Township       | Range               | Lot Ida                 | Feet from the   | North/South line                                | Feet from the | East/West line | County |
| 0                                    | 22           | 24S            | 34E                 | 1                       | 300             | SOUTH                                           | 1505          | EAST           | LEA    |
|                                      |              |                | u                   | Bottom H                | ole Location If | Different From                                  | Surface       |                |        |
| UL or lot no.                        | Section      | Township       | Range               | Lot Ida                 | Feet from the   | North/South line                                | Feet from the | East/West line | County |
| B                                    | 22           | 245            | 34E                 |                         | 330             | NORTH                                           | 2310          | EAST           | LEA    |
| <sup>11</sup> Dedicated Acres<br>160 | յլո          | oint or Infill | <sup>14</sup> Conse | olidation Code          | 15 Order No.    |                                                 |               |                | •      |