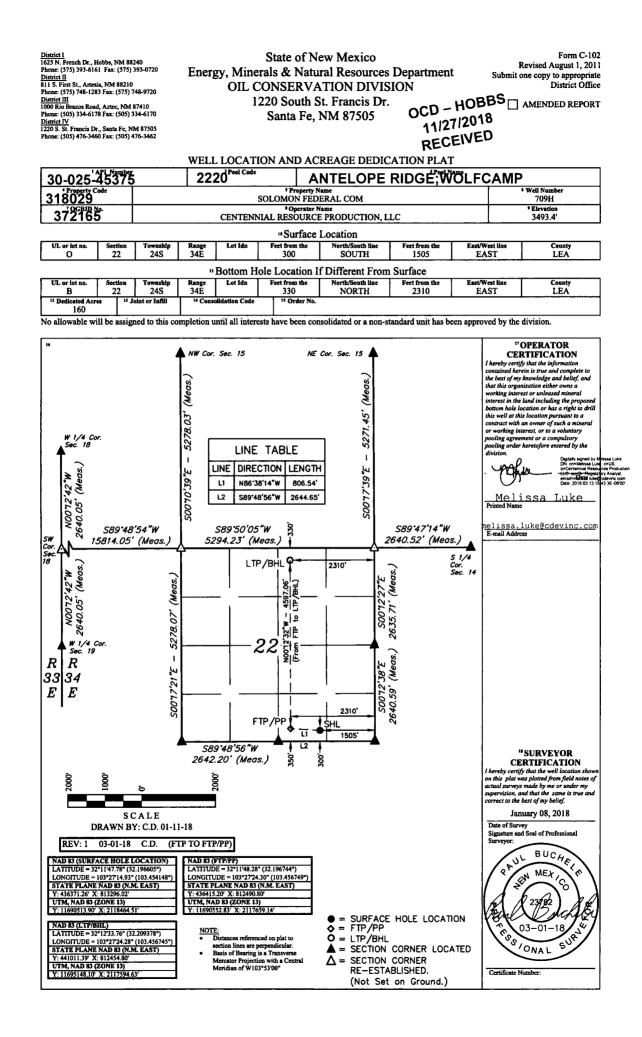

| JU-UZD-4                             | 4537         | 5              | 22                  | 20 <sup>Pool Code</sup> | A               | ANTELOPE RIDGE:WOLFCAMP                         |               |                |        |
|--------------------------------------|--------------|----------------|---------------------|-------------------------|-----------------|-------------------------------------------------|---------------|----------------|--------|
| 318029                               | de           |                |                     |                         |                 | <sup>1</sup> Property Name<br>LOMON FEDERAL COM |               |                |        |
| 372163                               | 5 CENTENNIAL |                |                     |                         |                 | *Operator Name<br>L RESOURCE PRODUCTION, LLC    |               |                |        |
|                                      |              |                |                     |                         | "Surface        | Location                                        |               |                |        |
| UL or lot no.                        | Section      | Township       | Range               | Lot Ida                 | Feet from the   | North/South line                                | Feet from the | East/West line | County |
| 0                                    | 22           | 24S            | 34E                 | 1                       | 300             | SOUTH                                           | 1505          | EAST           | LEA    |
|                                      |              |                | u                   | Bottom H                | ole Location If | Different From                                  | Surface       |                |        |
| UL or lot no.                        | Section      | Township       | Range               | Lot Ida                 | Feet from the   | North/South line                                | Feet from the | East/West line | County |
| B                                    | 22           | 245            | 34E                 |                         | 330             | NORTH                                           | 2310          | EAST           | LEA    |
| <sup>11</sup> Dedicated Acres<br>160 | յլո          | oint or Infill | <sup>14</sup> Conse | olidation Code          | 15 Order No.    |                                                 |               |                | •      |