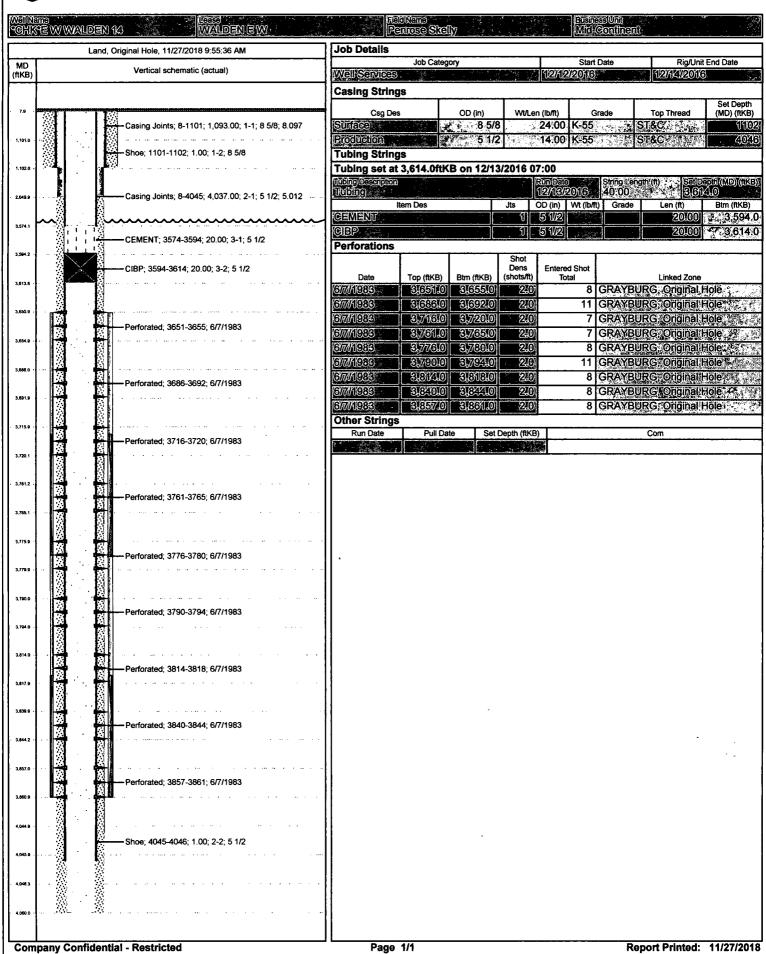

| Office                                                                                                                                                                                                                                                 | ate of New Mexico            | Form C-103<br>Revised July 18, 2013    |
|--------------------------------------------------------------------------------------------------------------------------------------------------------------------------------------------------------------------------------------------------------|------------------------------|----------------------------------------|
| District I – (575) 393-6161 Energy, M1 1625 N. French Dr., Hobbs, NM 88240                                                                                                                                                                             | nerals and Natural Resources | WELL API NO.                           |
| District II - (575) 748-1283 811 S. First St., Artesia, NM 88210 District III - (505) 334-6178 1000 Rio Brazos Rd., Aztec, NM 87410 District IV - (505) 476-3460 Santa Fe 10 8750                                                                      |                              | 30-025-28204 5. Indicate Type of Lease |
|                                                                                                                                                                                                                                                        |                              | STATE  FEE                             |
| District IV - (505) 476-3460 Santa Fe, NM 87505                                                                                                                                                                                                        |                              | 6. State Oil & Gas Lease No.           |
| SUNDRY NOTICES AND REPORTS ON WELLS (DO NOT USE THIS FORM FOR PROPOSALS TO DRILL OR TO DEEPEN OR PLOCK TO A                                                                                                                                            |                              | 7. Lease Name or Unit Agreement Name   |
| DIFFERENT RESERVOIR. USE "APPLICATION FOR PERMIT" (FORM C-101) FOR SUCH PROPOSALS.)                                                                                                                                                                    |                              | E W WALDEN                             |
| 1. Type of Well: Oil Well Gas Well Other                                                                                                                                                                                                               |                              | 8. Well Number #14                     |
| 2. Name of Operator CHEVRON USA INC                                                                                                                                                                                                                    |                              | 9. OGRID Number<br>4323                |
| 3. Address of Operator<br>1616 W. BENDER BLVD HOBBS, NM 88240                                                                                                                                                                                          |                              | 10. Pool name or Wildcat GRAYBURG      |
| 4. Well Location                                                                                                                                                                                                                                       |                              |                                        |
| Unit Letter N: 550' feet from the SOUTH line and 2125' feet from the WEST line  Section 15 Township 22S Range 37E NMPM County LEA                                                                                                                      |                              |                                        |
| 11. Elevation (Show whether DR, RKB, RT, GR, etc.)                                                                                                                                                                                                     |                              |                                        |
| 3889° GL                                                                                                                                                                                                                                               |                              |                                        |
| 12. Check Appropriate Box to Indicate Nature of Notice, Report or Other Data                                                                                                                                                                           |                              |                                        |
|                                                                                                                                                                                                                                                        |                              | SEQUENT REPORT OF:                     |
| PERFORM REMEDIAL WORK  PLUG AND ABANDON  REMEDIAL WOR TEMPORARILY ABANDON  CHANGE PLANS COMMENCE DR                                                                                                                                                    |                              | <u> </u>                               |
| PULL OR ALTER CASING  MULTIPLE COMPL  CASING/CEMENT                                                                                                                                                                                                    |                              | <del>_</del>                           |
| DOWNHOLE COMMINGLE  CLOSED-LOOP SYSTEM                                                                                                                                                                                                                 |                              |                                        |
| OTHER:                                                                                                                                                                                                                                                 | ☐ OTHER:                     |                                        |
| 13. Describe proposed or completed operations. (Clearly state all pertinent details, and give pertinent dates, including estimated date of starting any proposed work). SEE RULE 19.15.7.14 NMAC. For Multiple Completions: Attach wellbore diagram of |                              |                                        |
| proposed completion or recompletion.                                                                                                                                                                                                                   |                              |                                        |
| CHEVRON USA INC HAS PLUGGED THE ABOVE WELL AS FOLLOWS: PLUGGED STATUS.                                                                                                                                                                                 |                              |                                        |
| 12/12/2016 MIRU WSU AND SURFACE EQUIPMENT. BLED WELL DOWN, REMOVE HH. UNSEATED PUMP AND                                                                                                                                                                |                              |                                        |
| POOH WHILE LD ALL RODS, SINKER BARS AND PUMP. FOUND WEAR ON RODS, SDFN.  12/13/2016 BLEED WELL DOWN, PUMPED 40 BBLS DOWN CASING, ND WH, RELEASED TAC, INSTALLED SCREW                                                                                  |                              |                                        |
| ON FLANGE, NU BOP, RU FLOOR, POOH W/TUBING & RU WIRELINE LUBRICATOR, RIH SET CIBP @ 3594. POOH & RBIH MADE 2 RUNS, DUMPED 35' SACKS OF CEMENT, RD WIRELINE, RIH W/ 112 JTS TUBING, ISOLATED                                                            |                              |                                        |
| WELL, SDFN.                                                                                                                                                                                                                                            |                              |                                        |
| 12/14/2016 MIRU PUMP TRUCK, CIRCULATE 100 BBLS PACKER FLUID TO CLEAN RETURNS, PRE-TEST TO 550#, TOH AND LD TUBING, NDBOP, NUWH, MIRU PUMP TRUCK. RECORD MIT TO 550# FOR 35 MINUTES,                                                                    |                              |                                        |
| (GOOD) RDPU.  WITH NO CHART SUBMITTED THIS  C-103 CAN NOT BE APPROVED FOR  T/A STATUS.  WELLOW 1/29/2018                                                                                                                                               |                              |                                        |
| Please find attached wellbore diagrams.                                                                                                                                                                                                                | C-103 CANA                   | DOT BE APPROVED FOR                    |
|                                                                                                                                                                                                                                                        | T/A STATUS                   | 5. Mills 1929/2018                     |
| Spud Date:                                                                                                                                                                                                                                             | Rig Release Date:            |                                        |
|                                                                                                                                                                                                                                                        | L                            |                                        |
| I hereby certify that the information above is true and complete to the best of my knowledge and belief.                                                                                                                                               |                              |                                        |
| SIGNATURE LINE HOWER - M WILL TITLE Permitting Specialist DATE 11/27/2018                                                                                                                                                                              |                              |                                        |
| 9                                                                                                                                                                                                                                                      |                              |                                        |
| Type or print name Cindy Herrera-Murillo E-mail address: Cherreramurillo@chevron.com PHONE: 575-263-0431  For State Use Only                                                                                                                           |                              |                                        |
|                                                                                                                                                                                                                                                        |                              | D - MD                                 |
| APPROVED BY:  Conditions of Approval (if any):                                                                                                                                                                                                         |                              | DATE                                   |

## **Wellbore Schematic**