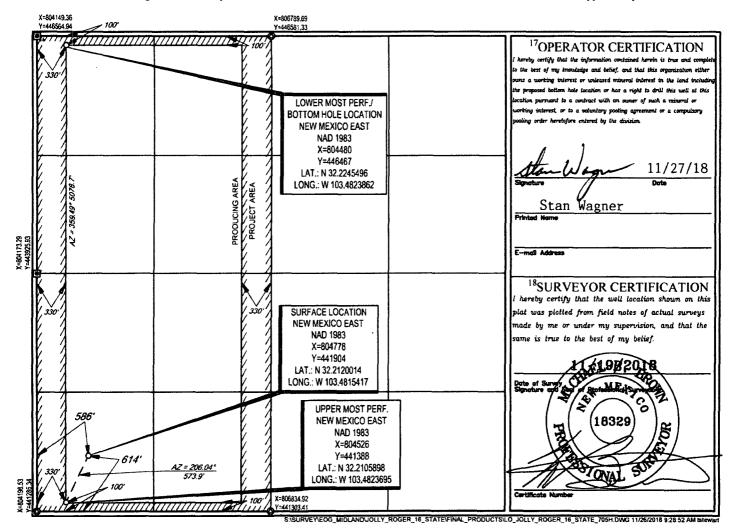

| API Number                           |                          |                          | <sup>2</sup> Pool Code |                            | <sup>3</sup> Pool Name   |                   |               |                |              |  |
|--------------------------------------|--------------------------|--------------------------|------------------------|----------------------------|--------------------------|-------------------|---------------|----------------|--------------|--|
| 30-025                               | 5- <i>44</i>             | 317                      | 2220                   | )                          | Ап                       | telope Ridge      | ; Wolfcamp    | ł              |              |  |
| <sup>4</sup> Property Code           |                          |                          |                        | <sup>5</sup> Property Name |                          |                   |               |                | 6Well Number |  |
| 40398                                |                          |                          | JOLLY ROGER 16 STATE   |                            |                          |                   |               |                | #705H        |  |
| OGRID N                              | No.                      |                          |                        |                            | <sup>8</sup> Operator Na | ime               |               | 9              | Elevation    |  |
| 7377                                 |                          | EOG RESO                 |                        |                            |                          | OURCES, INC.      |               |                | 3536'        |  |
|                                      |                          |                          |                        |                            | <sup>10</sup> Surface Lo | cation            |               |                |              |  |
| UL or lot no.                        | Section                  | Township                 | Range                  | Lot idn                    | Feet from the            | North/South line  | Feet from the | East/West line | County       |  |
| M                                    | 16                       | 24-S                     | 34-E                   | -                          | 614'                     | SOUTH             | 586'          | WEST           | LEA          |  |
|                                      | La                       | LL                       | <sup>11</sup> B        | lottom Hole                | Location If Di           | fferent From Surf | ace           |                |              |  |
| UL or lot no.                        | Section                  | Township                 | Range                  | Lot Idn                    | Feet from the            | North/South line  | Feet from the | East/West line | County       |  |
| D                                    | 16                       | 24–S                     | 34–E                   | -                          | 100'                     | NORTH             | 330'          | WEST           | LEA          |  |
| <sup>12</sup> Dedicated Acres<br>320 | <sup>13</sup> Joint or 1 | afili <sup>[14</sup> Con | solidation Cod         | e <sup>15</sup> Order      | No.                      |                   |               |                |              |  |