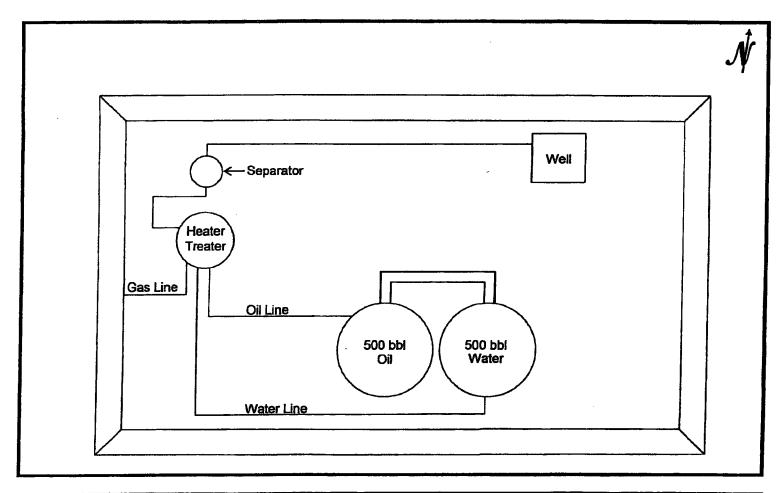

(Instructions on page 2)

•

WAB/OCD 11/29/2018

4

÷.

| Mexico P Federal #1                     |                                               | ImPetro Operating, LLC             |
|-----------------------------------------|-----------------------------------------------|------------------------------------|
| NMNM-0448921-A<br>1980' FNL & 1980' FWL | Lee Couchy ANA                                | Mexico P Federal #1 - Tank Battery |
| Sec. 21, T-26-S, R-35E, N.M.P.M.        | Lea County, NM<br>N 32.030309 - W -103.374772 | Not To Scale                       |