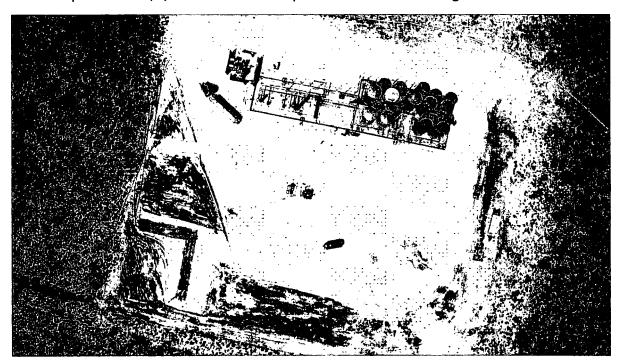

### **Site Activities**

09/25/2018 C&M Services, LLC started the downsize of the referenced location as per the approved plan. Berms were built around the location. A sinkhole on the east side of the tank battery was filled in. On 09/29/2018 a composite sample of the stockpile of caliche was field screened. The IR area was seeded with 1 acre of Merchant live stock seed mix. Site activities were completed on 10/4/2018. Attached are photos from a drone and ground level.

IR south side facing west

IR and Pad facing southwest

Backfilled sinkhole area

Field screen results of the caliche pile are 60 mg/Kg chlorides. The location started as a 3.44 acre caliche pad. After the downsize of 1.36 acres the new working surface is 2.08 acres.