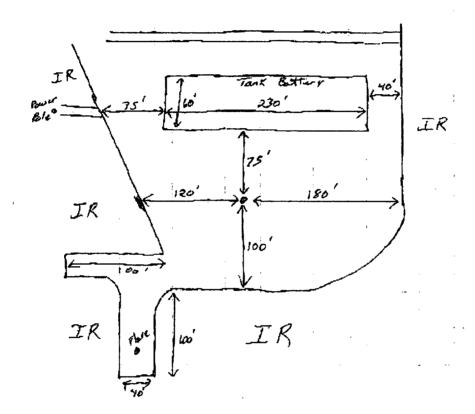

5. Lease Serial No. NMNM132068

| SUBMIT IN TRIPLICATE - Other instructions on page 2 NOV 2 8 2018                                                                                                                                                                                                                                                                                                                                                                                                                                                                                                                                                                                                                                                                                                                                                                                                                                                                                                                                                                                                   |                        |                                                    |                                                    |                             | 7. If Unit or CA/Agreement, Name and/or No.                   |                                         |
|--------------------------------------------------------------------------------------------------------------------------------------------------------------------------------------------------------------------------------------------------------------------------------------------------------------------------------------------------------------------------------------------------------------------------------------------------------------------------------------------------------------------------------------------------------------------------------------------------------------------------------------------------------------------------------------------------------------------------------------------------------------------------------------------------------------------------------------------------------------------------------------------------------------------------------------------------------------------------------------------------------------------------------------------------------------------|------------------------|----------------------------------------------------|----------------------------------------------------|-----------------------------|---------------------------------------------------------------|-----------------------------------------|
| Type of Well  ☐ Gas Well  ☐ Other                                                                                                                                                                                                                                                                                                                                                                                                                                                                                                                                                                                                                                                                                                                                                                                                                                                                                                                                                                                                                                  |                        |                                                    | RECEIVED 8. Well Name and No. BATTLE 34 FEDERAL 4H |                             |                                                               |                                         |
| 2. Name of Operator Contact: JENNIFER V/MARATHON OIL PERMIAN LLC E-Mail: jvancuren@marathonoil.cc                                                                                                                                                                                                                                                                                                                                                                                                                                                                                                                                                                                                                                                                                                                                                                                                                                                                                                                                                                  |                        |                                                    | UREN 9. API Well No.<br>30-025-42636               |                             |                                                               |                                         |
| 3a. Address<br>5555 SAN FELIPE ST<br>HOUSTON, TX 77056                                                                                                                                                                                                                                                                                                                                                                                                                                                                                                                                                                                                                                                                                                                                                                                                                                                                                                                                                                                                             |                        | 3b. Phone No. (include area code) Ph: 713-296-2500 |                                                    |                             | 10. Field and Pool or Exploratory Area<br>WC-025 G06 S213326D |                                         |
| 4. Location of Well (Footage, Sec., T., R., M., or Survey Description)                                                                                                                                                                                                                                                                                                                                                                                                                                                                                                                                                                                                                                                                                                                                                                                                                                                                                                                                                                                             |                        |                                                    |                                                    |                             | 11. County or Parish, State                                   |                                         |
| Sec 27 T21S R33E Mer NMP                                                                                                                                                                                                                                                                                                                                                                                                                                                                                                                                                                                                                                                                                                                                                                                                                                                                                                                                                                                                                                           |                        |                                                    |                                                    | LEA COUNTY, I               | NM .                                                          |                                         |
| 12. CHECK THE A                                                                                                                                                                                                                                                                                                                                                                                                                                                                                                                                                                                                                                                                                                                                                                                                                                                                                                                                                                                                                                                    | PPROPRIATE BOX(ES)     | TO INDICATE NA                                     | TURE OI                                            | NOTICE,                     | REPORT, OR OTH                                                | IER DATA                                |
| TYPE OF SUBMISSION                                                                                                                                                                                                                                                                                                                                                                                                                                                                                                                                                                                                                                                                                                                                                                                                                                                                                                                                                                                                                                                 |                        |                                                    | TYPE OF ACTION                                     |                             |                                                               |                                         |
| D Notice of Leaves                                                                                                                                                                                                                                                                                                                                                                                                                                                                                                                                                                                                                                                                                                                                                                                                                                                                                                                                                                                                                                                 | ☐ Acidize              | ☐ Deepen                                           |                                                    | ☐ Production (Start/Resume) |                                                               | ☐ Water Shut-Off                        |
| ☐ Notice of Intent                                                                                                                                                                                                                                                                                                                                                                                                                                                                                                                                                                                                                                                                                                                                                                                                                                                                                                                                                                                                                                                 | ☐ Alter Casing         | ☐ Hydraulic F                                      | draulic Fracturing                                 |                             | ation                                                         | ☐ Well Integrity                        |
| Subsequent Report                                                                                                                                                                                                                                                                                                                                                                                                                                                                                                                                                                                                                                                                                                                                                                                                                                                                                                                                                                                                                                                  | ☐ Casing Repair        | ☐ New Constr                                       | w Construction                                     |                             | lete                                                          | ☐ Other                                 |
| ☐ Final Abandonment Notice                                                                                                                                                                                                                                                                                                                                                                                                                                                                                                                                                                                                                                                                                                                                                                                                                                                                                                                                                                                                                                         | ☐ Change Plans         | ☐ Plug and Al                                      | lug and Abandon                                    |                             | ☐ Temporarily Abandon                                         |                                         |
| _                                                                                                                                                                                                                                                                                                                                                                                                                                                                                                                                                                                                                                                                                                                                                                                                                                                                                                                                                                                                                                                                  | ☐ Convert to Injection | ☐ Plug Back                                        | =                                                  |                             | ☐ Water Disposal                                              |                                         |
| following completion of the involved operations. If the operation results in a multiple completion or recompletion in a new interval, a Form 3160-4 must be filled once testing has been completed. Final Abandonment Notices must be filled only after all requirements, including reclamation, have been completed and the operator has determined that the site is ready for final inspection.  09/25/2018 C&M Services, LLC started the downsize of the referenced location as per the approved plan. Berms were built around the location. A sinkhole on the east side of the tank battery was filled in. On 09/29/2018 a composite sample of the stockpile of caliche was field screened. The IRACCEPTED FOR RECORD area was seeded with 1 acre of Merchant live stock seed mix. Site activities were completed on 10/4/2018.  The location started as a 3.44 acre caliche pad. After the downsize of 1.36 acres the new working surface is 2.08 acres.  Attached are photos from a drone and ground level.  BUREAU OF LAND MANAGEMENT CARLSBAD FIELD OFFICE |                        |                                                    |                                                    |                             |                                                               |                                         |
| 14. I hereby certify that the foregoing is true and correct.  Electronic Submission #441968 verified by the BLM Well information System  For MARATHON OIL PERMIAN LLC, sent to the Hobbs  Committed to AFMSS for processing by DEBORAH MCKINNEY on 10/31/2018 ()                                                                                                                                                                                                                                                                                                                                                                                                                                                                                                                                                                                                                                                                                                                                                                                                   |                        |                                                    |                                                    |                             |                                                               |                                         |
| Name (Printed/Typed) JENNIFER                                                                                                                                                                                                                                                                                                                                                                                                                                                                                                                                                                                                                                                                                                                                                                                                                                                                                                                                                                                                                                      | R VAN CUREN            | Title                                              | SR. REC                                            | SULATORY                    | COMPLIANCE REI                                                | P                                       |
|                                                                                                                                                                                                                                                                                                                                                                                                                                                                                                                                                                                                                                                                                                                                                                                                                                                                                                                                                                                                                                                                    |                        | : :                                                |                                                    |                             | •                                                             |                                         |
| Signature (Electronic S                                                                                                                                                                                                                                                                                                                                                                                                                                                                                                                                                                                                                                                                                                                                                                                                                                                                                                                                                                                                                                            | Submission)            | Date                                               | 10/31/20                                           | )18                         |                                                               |                                         |
|                                                                                                                                                                                                                                                                                                                                                                                                                                                                                                                                                                                                                                                                                                                                                                                                                                                                                                                                                                                                                                                                    | THIS SPACE FO          | OR FEDERAL OR                                      | STATE (                                            | OFFICE U                    | SE                                                            |                                         |
|                                                                                                                                                                                                                                                                                                                                                                                                                                                                                                                                                                                                                                                                                                                                                                                                                                                                                                                                                                                                                                                                    |                        |                                                    | •                                                  |                             |                                                               |                                         |
| _Approved By                                                                                                                                                                                                                                                                                                                                                                                                                                                                                                                                                                                                                                                                                                                                                                                                                                                                                                                                                                                                                                                       |                        |                                                    |                                                    |                             | · ·                                                           | Date                                    |
| Conditions of approval, if any, are attached. Approval of this notice does not warrant or certify that the applicant holds legal or equitable title to those rights in the subject lease which would entitle the applicant to conduct operations thereon.                                                                                                                                                                                                                                                                                                                                                                                                                                                                                                                                                                                                                                                                                                                                                                                                          |                        |                                                    |                                                    |                             |                                                               | . · · · · · · · · · · · · · · · · · · · |
| Title 18 U.S.C. Section 1001 and Title 43 U.S.C. Section 1212, make it a crime for any person knowingly and willfully to make to any department or agency of the United                                                                                                                                                                                                                                                                                                                                                                                                                                                                                                                                                                                                                                                                                                                                                                                                                                                                                            |                        |                                                    |                                                    |                             |                                                               |                                         |

### **Site Activities**

09/25/2018 C&M Services, LLC started the downsize of the referenced location as per the approved plan. Berms were built around the location. A sinkhole on the east side of the tank battery was filled in. On 09/29/2018 a composite sample of the stockpile of caliche was field screened. The IR area was seeded with 1 acre of Merchant live stock seed mix. Site activities were completed on 10/4/2018. Attached are photos from a drone and ground level.

IR south side facing west

IR and Pad facing southwest

Backfilled sinkhole area

Field screen results of the caliche pile are 60 mg/Kg chlorides. The location started as a 3.44 acre caliche pad. After the downsize of 1.36 acres the new working surface is 2.08 acres.