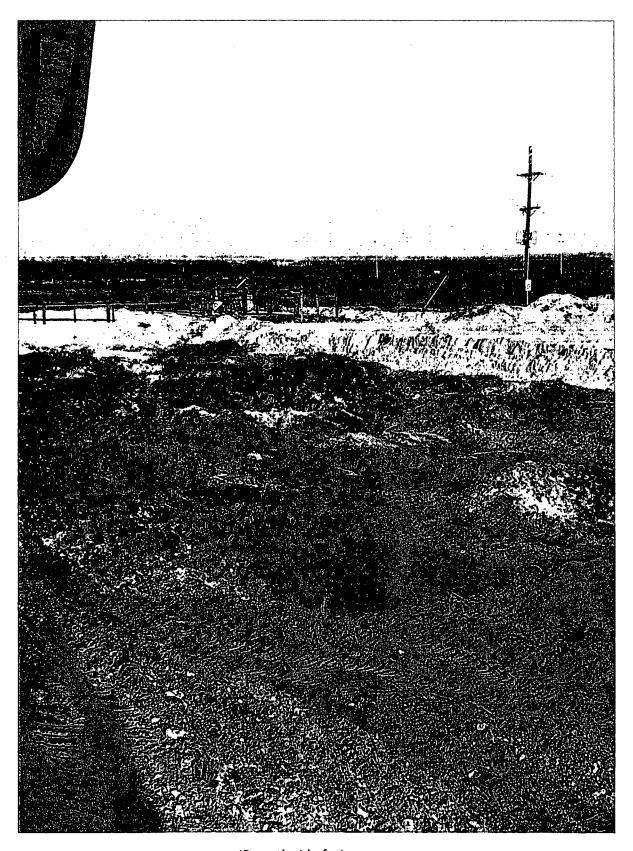

### **Site Activities**

09/25/2018 C&M Services, LLC started the downsize of the referenced location as per the approved plan. Berms were built around the location. A sinkhole on the east side of the tank battery was filled in. On 09/29/2018 a composite sample of the stockpile of caliche was field screened. The IR area was seeded with 1 acre of Merchant live stock seed mix. Site activities were completed on 10/4/2018. Attached are photos from a drone and ground level.

IR south side facing west

IR and Pad facing southwest

Backfilled sinkhole area

Field screen results of the caliche pile are 60 mg/Kg chlorides. The location started as a 3.44 acre caliche pad. After the downsize of 1.36 acres the new working surface is 2.08 acres.