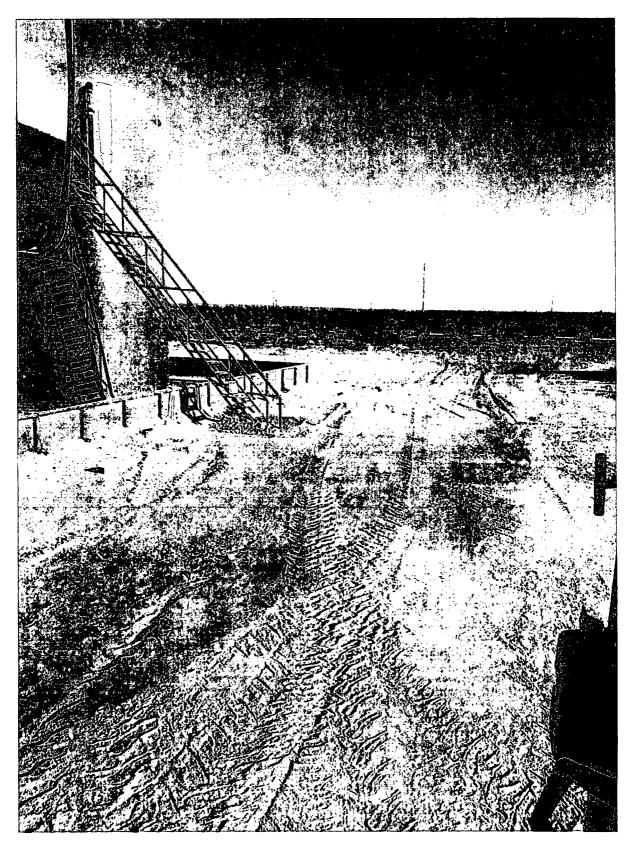

### **Site Activities**

09/25/2018 C&M Services, LLC started the downsize of the referenced location as per the approved plan. Berms were built around the location. A sinkhole on the east side of the tank battery was filled in. On 09/29/2018 a composite sample of the stockpile of caliche was field screened. The IR area was seeded with 1 acre of Merchant live stock seed mix. Site activities were completed on 10/4/2018. Attached are photos from a drone and ground level.

IR south side facing west

IR and Pad facing southwest

Backfilled sinkhole area

Field screen results of the caliche pile are 60 mg/Kg chlorides. The location started as a 3.44 acre caliche pad. After the downsize of 1.36 acres the new working surface is 2.08 acres.