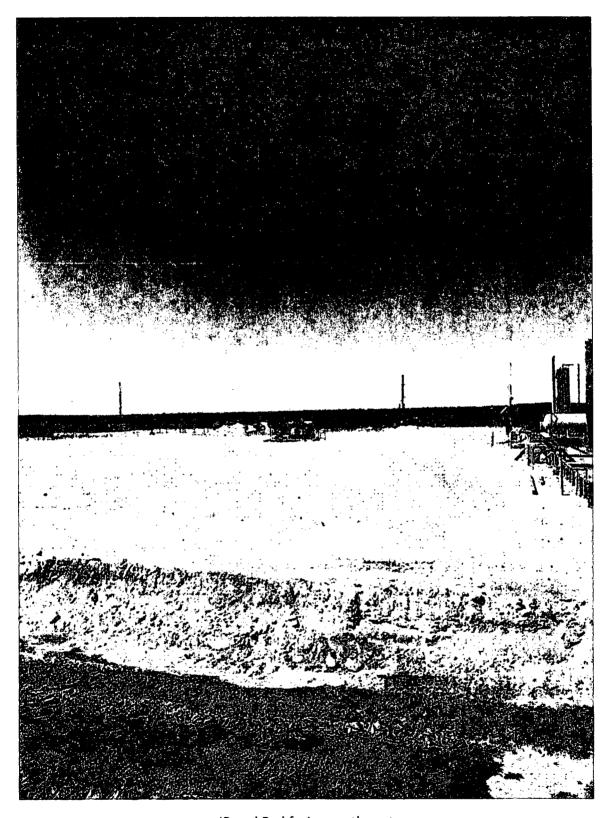

### **Site Activities**

09/25/2018 C&M Services, LLC started the downsize of the referenced location as per the approved plan. Berms were built around the location. A sinkhole on the east side of the tank battery was filled in. On 09/29/2018 a composite sample of the stockpile of caliche was field screened. The IR area was seeded with 1 acre of Merchant live stock seed mix. Site activities were completed on 10/4/2018. Attached are photos from a drone and ground level.

IR south side facing west

IR and Pad facing southwest

Backfilled sinkhole area

Field screen results of the caliche pile are 60 mg/Kg chlorides. The location started as a 3.44 acre caliche pad. After the downsize of 1.36 acres the new working surface is 2.08 acres.