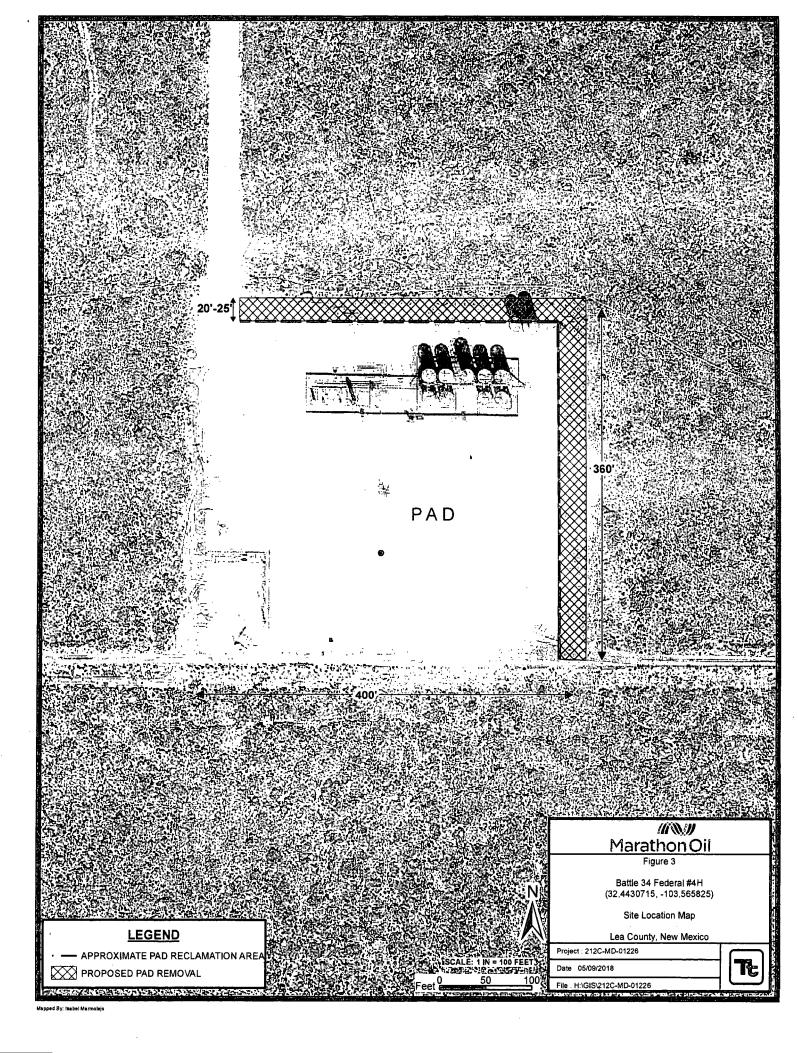

#### **Proposed Interim Reclamation - Facility Pad Downsizing**

The Battle Federal #4H pad area measures approximately 360' x 400'. The production well has been completed and Marathon proposes an interim reclamation to downsize the caliche pad. Marathon proposes to downsize the pad approximately 20-25' from the north and the east edges of the pad, as shown in Figure 3.

Any production equipment or material used for the installation of the production well located in the downsized areas will be removed from the area. The caliche material from pad will be removed and reused to construct the well pad berm, another pad site, or for road repairs within the lease. Prior to re-use, the caliche material removed from the pad will be stockpiled onsite and field screened for chlorides evaluation. After removal of the caliche material, the reclaimed areas will be re-contoured to as close to its original state as possible and the surface be left rough to prevent wind and rain erosion.