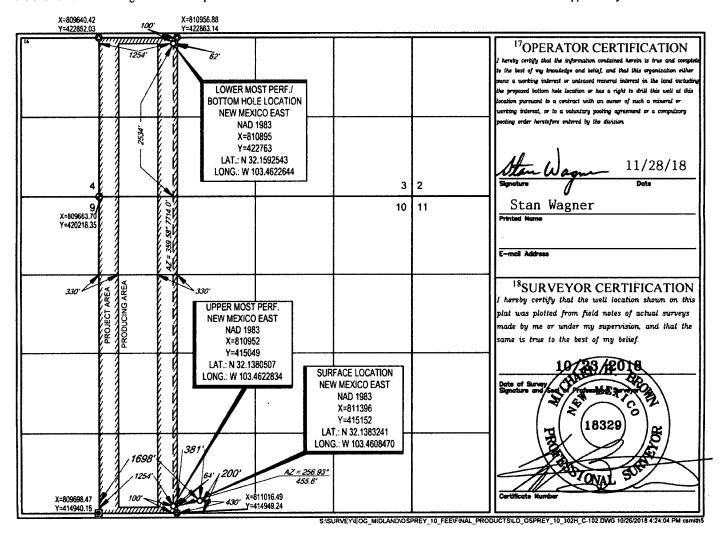

## WELL LOCATION AND ACREAGE DEDICATION PLAT

| API Numb       | er             | <sup>2</sup> Pool Code   |                              |       |  |  |
|----------------|----------------|--------------------------|------------------------------|-------|--|--|
| 30-025-        | <i>6381</i>    | 97369                    | Red Hills; Bone Spring, East |       |  |  |
| *Property Code |                | <sup>6</sup> Well Number |                              |       |  |  |
| 313188         | OSPREY 10 #302 |                          |                              |       |  |  |
| OGRID No.      |                | <sup>9</sup> Elevation   |                              |       |  |  |
| 7377           |                | EOG                      | RESOURCES, INC.              | 3335' |  |  |

10 Surface Location

| UL or lot no. | Section | Towaship | Range | Lot Idn | Feet from the | North/South line | Feet from the | East/West line | County |
|---------------|---------|----------|-------|---------|---------------|------------------|---------------|----------------|--------|
| N             | 10      | 25-S     | 34-E  | _       | 200'          | SOUTH            | 1698'         | WEST           | LEA    |

11Bottom Hole Location If Different From Surface

| UL or lot no.                           | Section | Township | Range | Lot Idn               | Feet from the           | North/South line | Feet from the | East/West line | County |  |  |
|-----------------------------------------|---------|----------|-------|-----------------------|-------------------------|------------------|---------------|----------------|--------|--|--|
| L                                       | 3       | 25-S     | 34-E  | -                     | 2534'                   | SOUTH            | 1254'         | WEST           | LEA    |  |  |
| <sup>12</sup> Dedicated Acres<br>240.00 |         |          |       | le <sup>15</sup> Orde | <sup>18</sup> Order No. |                  |               |                |        |  |  |