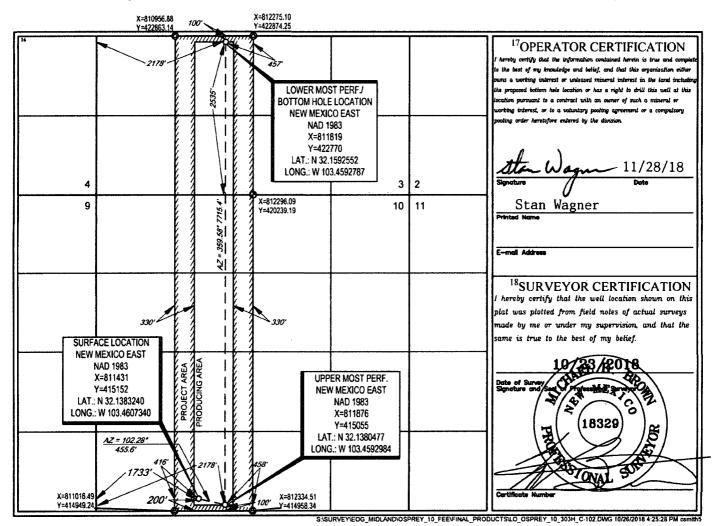

<sup>10</sup>Surface Location

| ſ | UL or lot no. | Section | Township | Range | Lot Idn | Feet from the | North/South line | Feet from the | East/West line | County |
|---|---------------|---------|----------|-------|---------|---------------|------------------|---------------|----------------|--------|
| l | N             | 10      | 25-S     | 34-E  | -       | 200'          | SOUTH            | 1733'         | WEST           | LEA    |
|   | 11p           |         |          |       |         |               |                  |               |                |        |

11Bottom Hole Location If Different From Surface

| UL or lot no.          | Section                  | Township   | Range           | Lot Idn              | Feet from the | North/South line | Feet from the | East/West line | County |
|------------------------|--------------------------|------------|-----------------|----------------------|---------------|------------------|---------------|----------------|--------|
| K                      | 3                        | 25-S       | 34-E            | -                    | 2535'         | SOUTH            | 2178'         | WEST           | LEA    |
| Dedicated Acres 240.00 | <sup>13</sup> Joint or I | nfill 14Co | nsolidation Cod | le <sup>15</sup> Ord | er No.        |                  |               |                |        |