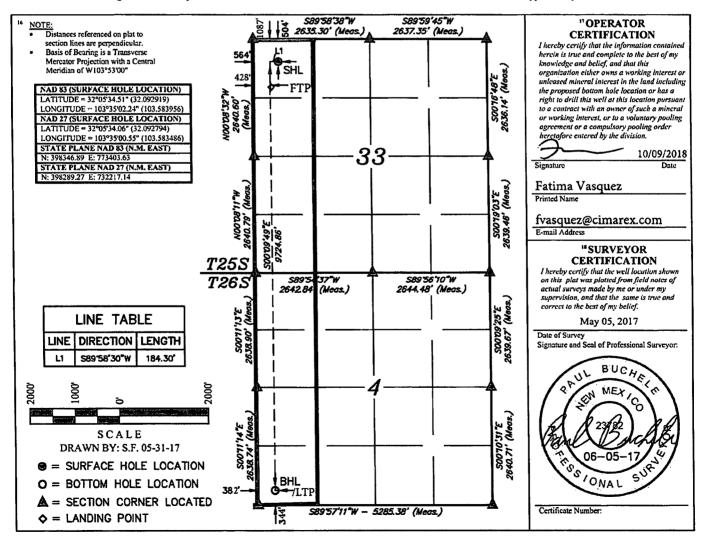

☐ AMENDED REPORT

NOV 292018

WELL LOCATION AND ACREAGE DEDICATION DESIGNATION OF THE PROPERTY OF THE PROPER

| and the second s |                                 |                                        |                        |  |  |  |  |
|--------------------------------------------------------------------------------------------------------------------------------------------------------------------------------------------------------------------------------------------------------------------------------------------------------------------------------------------------------------------------------------------------------------------------------------------------------------------------------------------------------------------------------------------------------------------------------------------------------------------------------------------------------------------------------------------------------------------------------------------------------------------------------------------------------------------------------------------------------------------------------------------------------------------------------------------------------------------------------------------------------------------------------------------------------------------------------------------------------------------------------------------------------------------------------------------------------------------------------------------------------------------------------------------------------------------------------------------------------------------------------------------------------------------------------------------------------------------------------------------------------------------------------------------------------------------------------------------------------------------------------------------------------------------------------------------------------------------------------------------------------------------------------------------------------------------------------------------------------------------------------------------------------------------------------------------------------------------------------------------------------------------------------------------------------------------------------------------------------------------------------|---------------------------------|----------------------------------------|------------------------|--|--|--|--|
| <sup>1</sup> API Number<br>30-025-42325                                                                                                                                                                                                                                                                                                                                                                                                                                                                                                                                                                                                                                                                                                                                                                                                                                                                                                                                                                                                                                                                                                                                                                                                                                                                                                                                                                                                                                                                                                                                                                                                                                                                                                                                                                                                                                                                                                                                                                                                                                                                                        | <sup>2</sup> Pool Code<br>98094 | W 1 . W VV . VV 1/                     |                        |  |  |  |  |
| <sup>4</sup> Property Code<br>300545                                                                                                                                                                                                                                                                                                                                                                                                                                                                                                                                                                                                                                                                                                                                                                                                                                                                                                                                                                                                                                                                                                                                                                                                                                                                                                                                                                                                                                                                                                                                                                                                                                                                                                                                                                                                                                                                                                                                                                                                                                                                                           | <sup>5</sup> Pro<br>RED I       | • Well Number<br>17H                   |                        |  |  |  |  |
| <sup>7</sup> OGRID No.<br>162683                                                                                                                                                                                                                                                                                                                                                                                                                                                                                                                                                                                                                                                                                                                                                                                                                                                                                                                                                                                                                                                                                                                                                                                                                                                                                                                                                                                                                                                                                                                                                                                                                                                                                                                                                                                                                                                                                                                                                                                                                                                                                               |                                 | rator Name<br>K ENERGY CO. OF COLORADO | * Elevation<br>3377.5' |  |  |  |  |

Surface Location

| UL or lot no. | Section | Township | Range | Lot Idn | Feet from the | North/South line | Feet from the | East/West line | County |
|---------------|---------|----------|-------|---------|---------------|------------------|---------------|----------------|--------|
| D             | 33      | 25S      | 33E   | ,       | 504           | NORTH            | 564           | WEST           | LEA    |

"Bottom Hole Location If Different From Surface

|   | UL or lot no.<br>M        | Seetl<br>4 | ОП                 | Township<br>26S | Range<br>33E          | Lot Idn | Feet from the<br>344 | North/South line<br>SOUTH | Feet from the<br>382 | East/West line<br>WEST | County<br>LEA |
|---|---------------------------|------------|--------------------|-----------------|-----------------------|---------|----------------------|---------------------------|----------------------|------------------------|---------------|
| 1 | 12 Dedicated Acres<br>320 |            | 13 Joint or Infill |                 | 14 Consolidation Code |         | 15 Order No.         |                           |                      |                        |               |