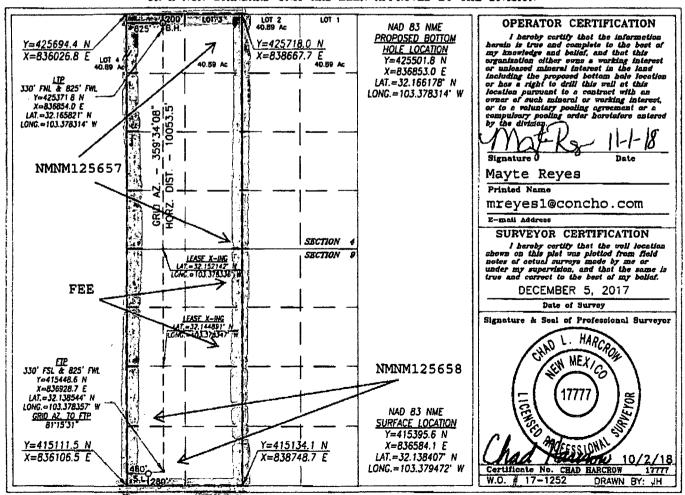

☐ AMENDED REPORT

|                            | WELL LOCATION AND | ACREAGE DEDICATION PLAT                |  |  |  |
|----------------------------|-------------------|----------------------------------------|--|--|--|
| API Number<br>30-025-45280 | 98098             | Wildcat; Wolfbone                      |  |  |  |
| Property Code<br>322742    | ·                 | erty Name Well Number DERAL COM 704H   |  |  |  |
| OGRID No.<br>229137        |                   | ator Name Elevation RATING, LLC 3260.3 |  |  |  |

## Surface Location

| UL or lot No. | Section | Township | Range | Lot ldn | Feet from the | North/South line | Feet from the | East/West line | County |
|---------------|---------|----------|-------|---------|---------------|------------------|---------------|----------------|--------|
| М             | 9       | 25-S     | 35-E  |         | 280           | SOUTH            | 480           | WEST           | LEA    |

## Bottom Hole Location If Different From Surface

| Γ | UL or lot No.   | Section | Township   | Range        | Lot Idn | Feet from the | North/South line | Feet from the | East/West line | County |
|---|-----------------|---------|------------|--------------|---------|---------------|------------------|---------------|----------------|--------|
| ١ | 4               | 4       | 25-S       | 35-E         |         | 200           | NORTH            | 825           | WEST           | LEA    |
|   | Dedicated Acres | Joint o | r Infill C | onsolidation | Code Or | der No.       |                  |               |                |        |
| L |                 |         |            |              |         |               |                  |               |                |        |