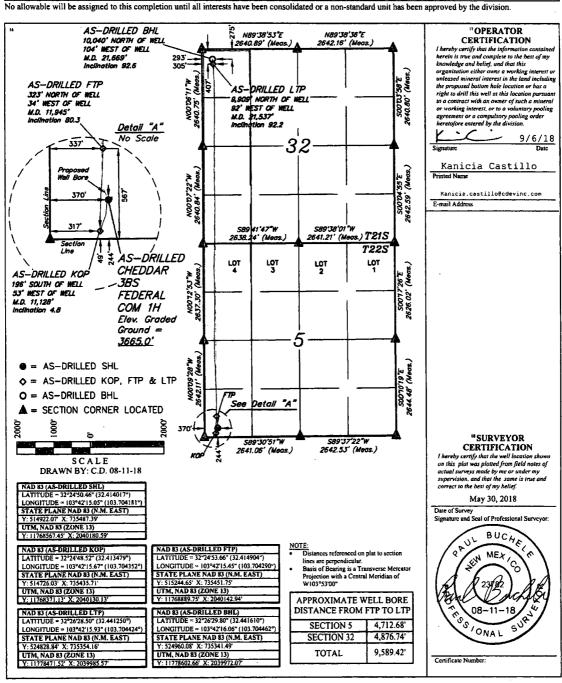

■ AMENDED REPORT

WELL LOCATION AND ACREAGE DEDICATION PLAT

|                                      | WEED ECONTION AND | MCREAGE DEDICATION LAT            |                      |  |  |
|--------------------------------------|-------------------|-----------------------------------|----------------------|--|--|
| 30-025-44                            |                   |                                   |                      |  |  |
| <sup>4</sup> Property Code<br>321201 |                   | perty Name<br>BS FEDERAL COM      | 4 Well Number<br>1 H |  |  |
| 7 OGRID №.<br>372165                 | CENTENNIAL RESO   | <sup>9</sup> Elevation<br>3665.0' |                      |  |  |

"Surface Location East/West line Range 32E 22S SOUTH WEST LEA

"Bottom Hole Location If Different From Surface

| UL or lot no.    | Section | Township        | Range               | Lot Idn       | Feet from the | North/South line | Feet from the | Eust/West line | County   |  |
|------------------|---------|-----------------|---------------------|---------------|---------------|------------------|---------------|----------------|----------|--|
| D                | 32      | 21S             | 32E                 | 1             | 275           | NORTH            | 293           | WEST           | LEA      |  |
| 12 Dedicated Acr | es 13   | Joint or Infill | <sup>14</sup> Const | didation Code | 15 Order No.  |                  |               |                | <u> </u> |  |
| 31068            | - 1     |                 | ł                   |               |               |                  |               |                | i        |  |