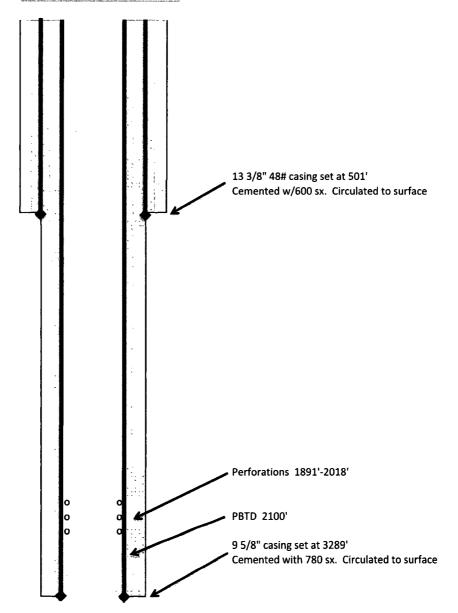

APPROVED BY: Mall Conditions of Approval (if any):

Canyon E&P Company Artesia Metex Unit #59 30-015-00949 **A** 1980' FSL & 2008 FWL UL-K, Sec 25, T18S, R27E

13 3/8" 48# csg set at 501' with 600 sx cement. TOC @ surface 9 5/8" 36# csg set at 3289' with 780 sx cement. TOC @ surface

Perforations: 1891'-2018

PBTD 2100'

Original TD 11208'. The well was plugged and re-entered 2 times. See OCD well files for details.

- 1. MIRU and POOH with production equipment.
- 2. Spot 75 sx cement at 1791'. WOC and tag.
- 3. Circulate MLF and test casing to 500#.
- 4. Circulate cement from 551' to surface inside 9 5/8" casing.
- 5. Cut off wellhead 3' below ground level.
- 6. Verify cement is to surface on all strings of casing.
- 7. Install upright marker and cut off anchors.

State of New Mexico for Canyon E&P Company Artesia Metex Unit #59 API 30-015-00949 WBD Before PA

Original TD 11208'. See OCD well files for details

State of New Mexico for Canyon E&P Company Artesia Metex Unit #59 API 30-015-00949 WBD Before PA 13 3/8" 48# casing set at 501' Cemented w/600 sx. Circulated to surface Circulate cement to surface from 551' -Spot 75 sx cmt at 1791'. WOC and tag. Perforations 1891'-2018' Circulated MLF and test casing to 500# PBTD 2100' 9 5/8" casing set at 3289' Cemented with 780 sx. Circulated to surface Original TD 11208'. See OCD well files for details