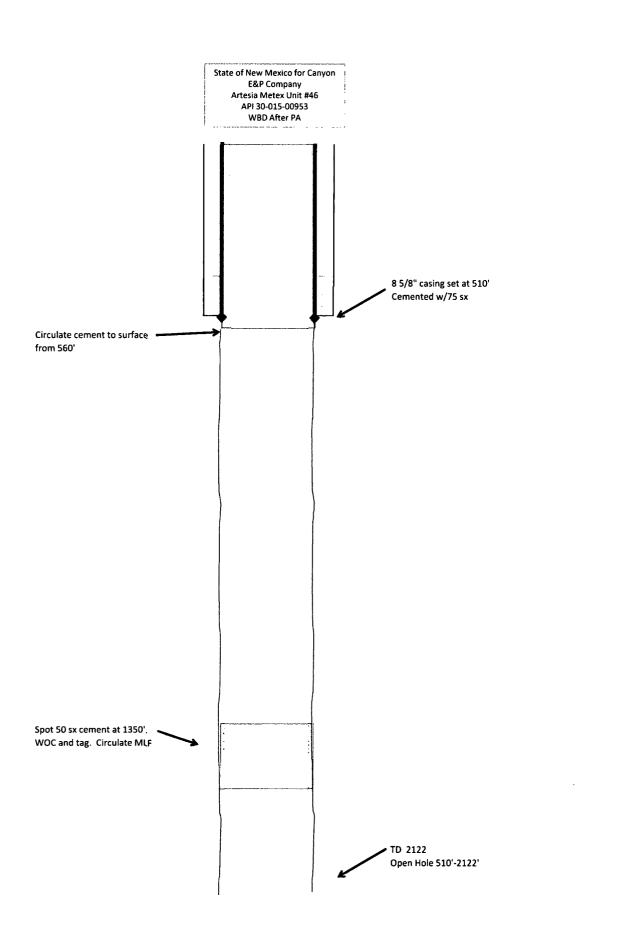

APPROVED BY Conditions of Approval (if any):

DATE 12/05/2018

Canyon E&P Company Artesia Metex Unit #46 30-015-00953 1650' FSL & 1650' FWL UL-K, Sec 25, T18S, R27E

8 5/8" csg @ 510' with 75 sx cmt

Open hole: 510'-2122'

- 1. MIRU and lay down production equipment.
- 2. RIH with tubing and spot 50 sx cement at 1350'
- 3. Tag cement and circulate MLF.
- 4. POOH to 560' and circulate cement to surface.
- 5. Cut off 3' below ground level and verify cement is to surface.
- 6. Install upright marker and cut off anchors.