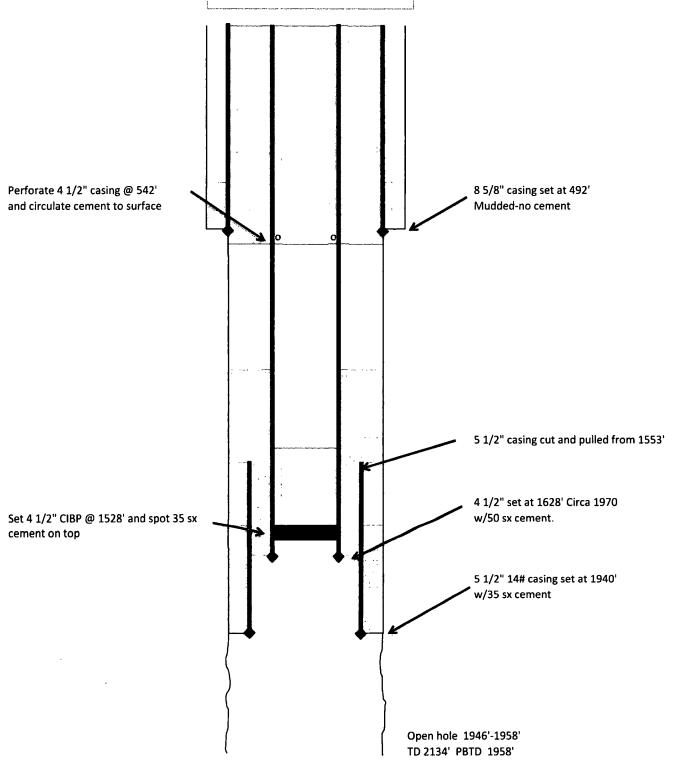

- 1. MIRU and POOH with production equipment.
- 2. Make gauge ring run and set 4 ½" CIBP at 1528'. Circulate MLF and test casing to 500#.
- 3. Spot 35 sx cement on top of CIBP.
- 4. Perforate 4 ½" casing at 542'. Pump sufficient cement to circulate cement to surface inside and outside of 4 ½" casing.
- 5. Cut off wellhead 3' below ground level.
- 6. Verify cement is to surface on all strings of casing.
- 7. Install upright marker and cut off anchors.