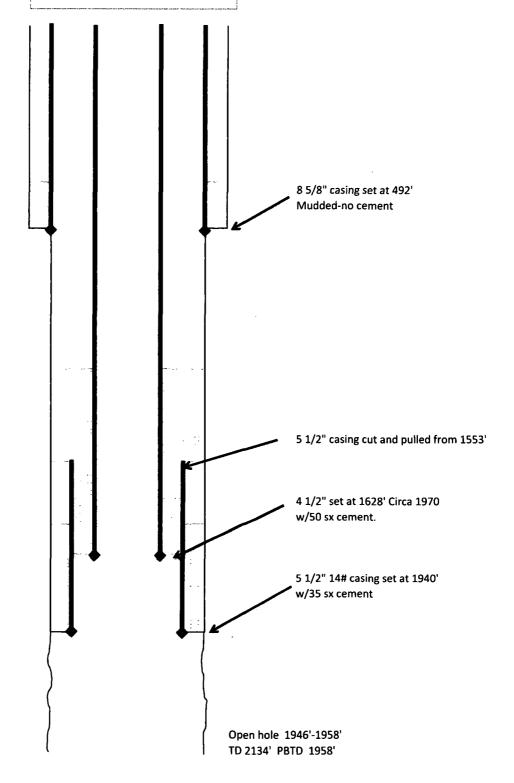

5 1/2" 14# csg set at 1940' with 35 sx cement. Cut and pulled from 1553'. No date when pulled.

4 1/2" csg set at 1628' and cemented with 50 sx. Re-entered in 1970

Original TD: 2134'

PBTD: 1958'

Open Hole: 1940'-1958'