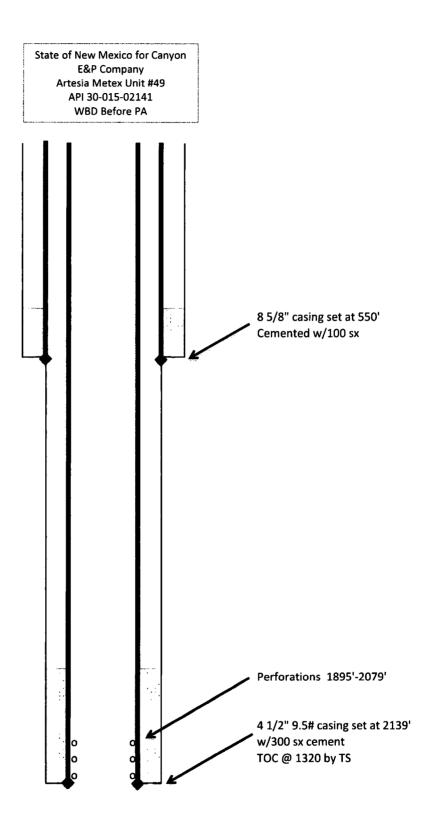

Canyon E&P Company Artesia Metex Unit #49 30-015-02141 2310' FSL & 2310 FWL UL-K, Sec 30, T18S, R28E

8 5/8" csg set at 550' with 100 sx cement 4 1/2" 9.5# csg set at 2139' with 300 sx cement てっころう Perforations: 1895'-2079'