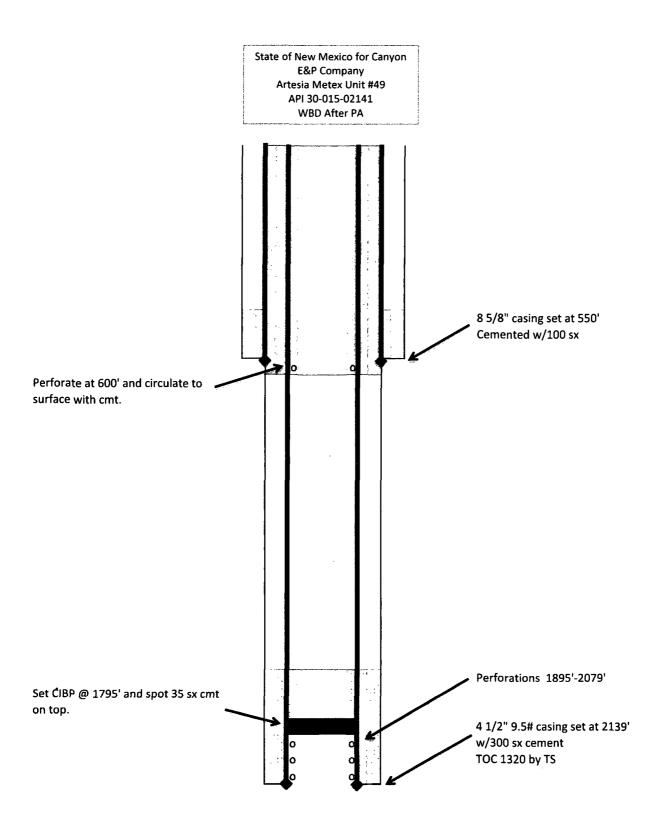

- 1. MIRU and POOH with production equipment.
- 2. Make gauge ring run and set CIBP at 1795'. Circulate MLF and test casing to 500#.
- 3. Spot 35 sx cement on top of CIBP.
- 4. Perforate casing at 600'. Pump sufficient cement to circulate cement to surface inside and outside of 4 ½" casing.
- 5. Cut off wellhead 3' below ground level.
- 6. Verify cement is to surface on all strings of casing.
- 7. Install upright marker and cut off anchors.