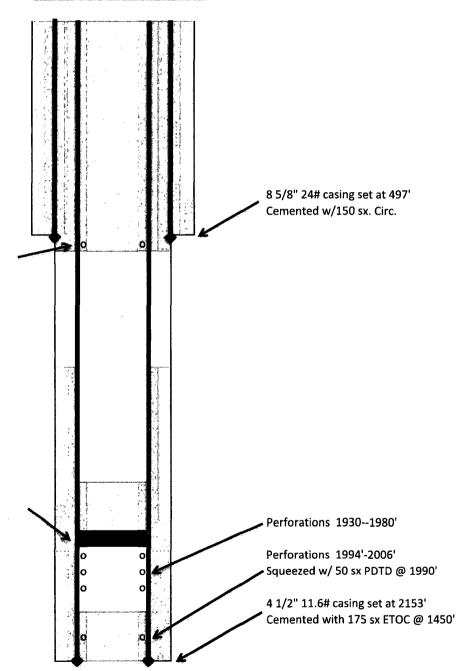

Perforations: 1994'-2006'. Squeezed with 50 sx. Plugged back to 1990'

Perforations: 1930'-1980'

- 1. MIRU and POOH with production equipment.
- 2. Make gauge ring run and set 4 ½" CIBP at 1830'. Circulate MLF and test casing to 500#.
- 3. Spot 35 sx cement on top of CIBP.
- 4. Perforate 4 ½" casing at 547'. Pump sufficient cement to circulate cement to surface inside and outside of 4 ½" casing.
- 5. Cut off wellhead 3' below ground level.
- 6. Install upright marker and cut off anchors.

State of New Mexico for Canyon E&P Company Artesia Metex Unit #60 API 30-015-21866 WBD Before PA

State of New Mexico for Canyon E&P Company Artesia Metex Unit #60 API 30-015-21866 WBD After PA

Perforate 4 1/2" casing at 547' & circulate cement to surface.

Set 4 1/2" CIBP @ 1830'. Circulate MLF and test casing to 500#. Spot 35 sx cement on top of CIBP.