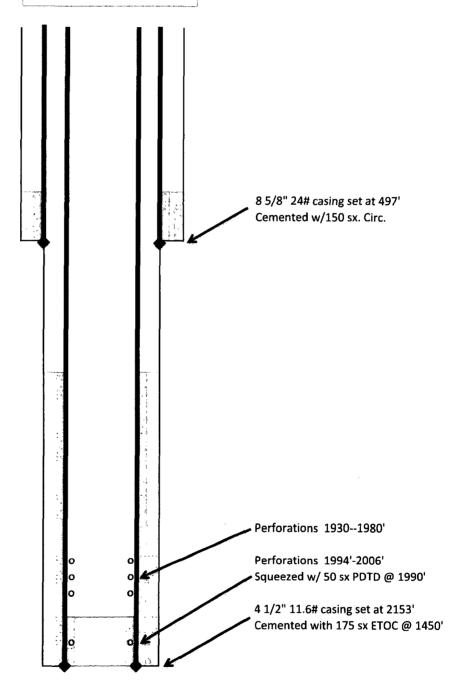

Canyon E&P Company Artesia Metex Unit #60 30-015-21866 1220 FNL & 1420 FEL UL-C, Sec 30, T18S, R28E

8 5/8" 24 # casing set at 497'. Cemented with 150 sx cement. Cement circulated.

4 ½" 11.6# casing set at 2153'. Cemented with 175 sx cement. ETOC @ 1450'.

Perforations: 1994'-2006'. Squeezed with 50 sx. Plugged back to 1990'

Perforations: 1930'-1980'

- 1. MIRU and POOH with production equipment.
- 2. Make gauge ring run and set 4 ½" CIBP at 1830'. Circulate MLF and test casing to 500#.
- 3. Spot 35 sx cement on top of CIBP.
- 4. Perforate 4 ½" casing at 547'. Pump sufficient cement to circulate cement to surface inside and outside of 4 ½" casing.
- 5. Cut off wellhead 3' below ground level.
- 6. Install upright marker and cut off anchors.

State of New Mexico for Canyon E&P Company Artesia Metex Unit #60 API 30-015-21866 WBD Before PA

State of New Mexico for Canyon E&P Company Artesia Metex Unit #60 API 30-015-21866 WBD After PA

Perforate 4 1/2" casing at 547' & circulate cement to surface.