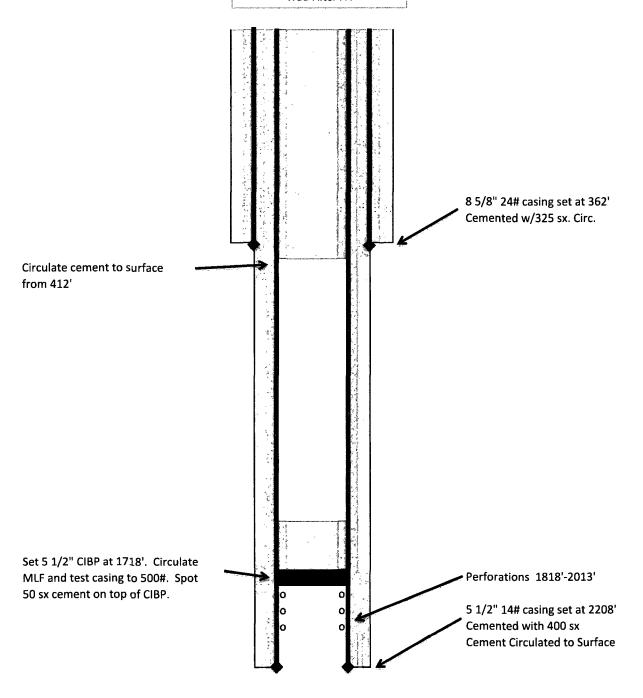

- 1. MIRU and POOH with production equipment.
- 2. Make gauge ring run and set 5 1/2" CIBP at 1718'. Circulate MLF and test casing to 500#.
- 3. Spot 50 sx cement on top of CIBP.
- 4. Spot cement from 412' to surface.
- 5. Cut off wellhead 3' below ground level.
- 6. Install upright marker and cut off anchors.

State of New Mexico for Canyon E&P Company Artesia Metex Unit #65 API 30-015-27193 WBD Before PA

State of New Mexico for Canyon E&P Company Artesia Metex Unit #65 API 30-015-27193 WBD After PA