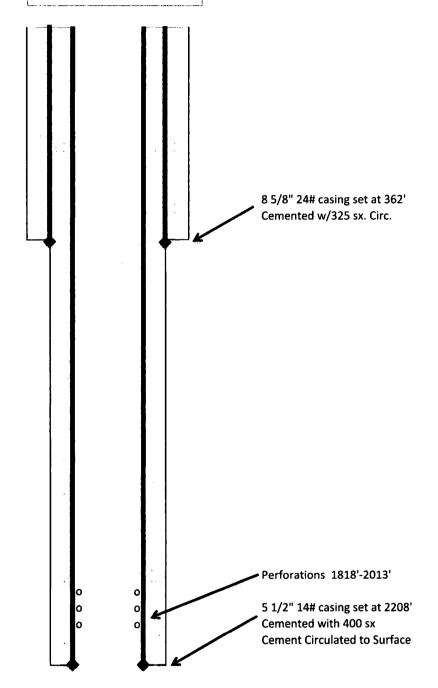

APPROVED BY: Conditions of Approval (if any):

DATE 12/05/2018

Canyon E&P Company Artesia Metex Unit #65 30-015-27193 1650 FNL & 1650 FWL UL-F, Sec 25, T18S, R27E

85/8" 24 # casing set at 362'. Cemented with 325 sx cement. Cement circulated. 5 %" 14# casing set at 2208'. Cemented with 400 sx cement. Cement circulated. Perforations: 1818'-2013'

State of New Mexico for Canyon E&P Company Artesia Metex Unit #65 API 30-015-27193 WBD Before PA

State of New Mexico for Canyon E&P Company Artesia Metex Unit #65 API 30-015-27193 WBD After PA