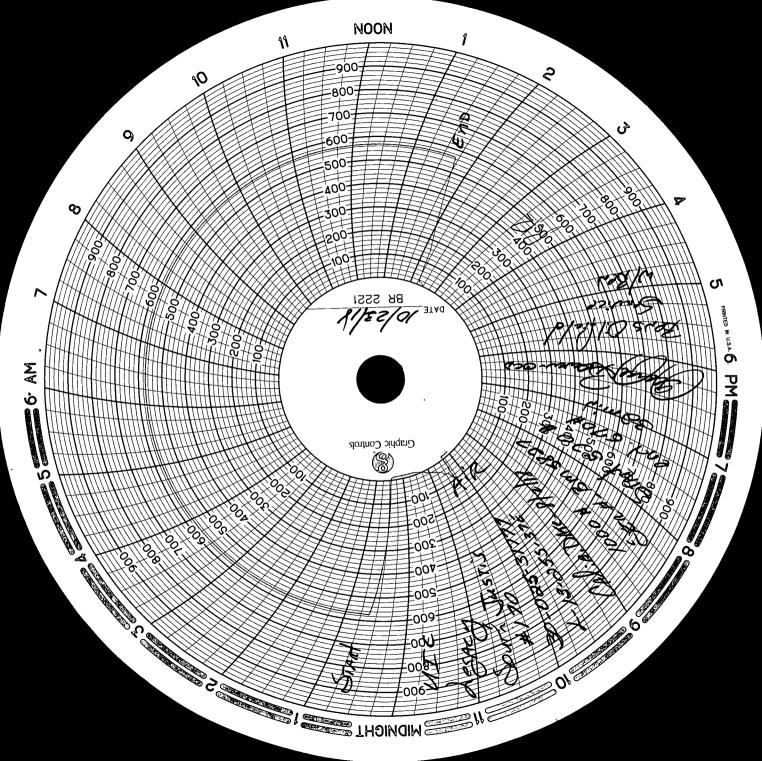

| Submit 1 Copy                       | To Appropriate District                                                   |                                       | State of New Me                                                |                             |                               | Form C-103                               |
|-------------------------------------|---------------------------------------------------------------------------|---------------------------------------|----------------------------------------------------------------|-----------------------------|-------------------------------|------------------------------------------|
| District I - (575                   | i) 393-6161<br>Dr., Hobbs, NM 88240                                       | Energy,                               | Minerals and Natu                                              | ral Resources               | WELL API NO.                  | Revised July 18, 2013                    |
| District II - (57                   | 5) 748-1283                                                               | OIL C                                 | ONSERVATION                                                    | DIVISION                    | 30-025-31777                  | ,<br>                                    |
| District III - (50                  |                                                                           | 12                                    | 20 South St. Fran                                              | 108B2 00                    | 5. Indicate Type o<br>STATE   |                                          |
| 1000 Rio Brazo<br>District IV – (5) | s Rd., Aztec, NM 87410                                                    |                                       | Santa Fe, NM 87                                                |                             | 6. State Oil & Gas            | FEE X                                    |
|                                     | ncis Dr., Santa Fe, NM                                                    |                                       | ,                                                              | NUV Z V LOIO                | _                             |                                          |
| (DO NOT USE                         | SUNDRY NOT<br>THIS FORM FOR PROPC<br>ESERVOIR. USE "APPLI                 | SALS TO DRILL                         | PORTS ON WELLS<br>OR TO DEEPEN OR PLU<br>RMIT" (FORM C-101) FO | UG BACK TO A                |                               | Unit Agreement Name                      |
| PROPOSALS.)                         |                                                                           | Gas Well                              | . ,                                                            |                             | SOUTH JUSTI<br>8. Well Number |                                          |
|                                     | Vell: Oil Well                                                            |                                       |                                                                |                             |                               |                                          |
|                                     | 2. Name of Operator 9. OGRID Number   LEGACY RESERVES OPERATING LP 240974 |                                       |                                                                |                             |                               |                                          |
| 3. Address of                       | of Operator<br>PO BOX 108                                                 | 10. Pool name or JUSTIS; BLINEB       | Wildcat<br>RY-TUBB-DRINKARD                                    |                             |                               |                                          |
| 4. Well Loc                         |                                                                           |                                       | ·····                                                          |                             |                               |                                          |
|                                     | t Letter <u>L</u> :                                                       | <u></u>                               | et from the <u>SOUT</u>                                        | <u>`H</u> line and <u>3</u> | <u>30</u> feet from th        | ne <u>WEST</u> line                      |
| Sec                                 | tion <u>13</u>                                                            |                                       | Township 25S                                                   | Range 37E                   | NMPM                          | County LEA                               |
|                                     |                                                                           | 11. Elevation                         | n <i>(Show whether DR,</i><br>3095' GR                         | , RKB, RT, GR, etc.)        |                               |                                          |
|                                     |                                                                           | <u> </u>                              | <u> </u>                                                       |                             |                               | en e |
|                                     | 12. Check                                                                 | Appropriate l                         | Box to Indicate N                                              | ature of Notice,            | Report or Other I             | Data                                     |
|                                     | NOTICE OF IN                                                              | ITENTION .                            | το <sup>.</sup>                                                | SUB:                        | SEQUENT REF                   | PORT OF:                                 |
| PERFORM                             |                                                                           | PLUG AND                              |                                                                | REMEDIAL WORK               | -                             |                                          |
|                                     | ILY ABANDON                                                               | CHANGE PL                             |                                                                | COMMENCE DRI                |                               | P AND A                                  |
|                                     |                                                                           | MULTIPLE C                            |                                                                | CASING/CEMENT               | ЈОВ 🔲                         |                                          |
|                                     | COMMINGLE                                                                 |                                       |                                                                |                             |                               |                                          |
| OTHER:                              |                                                                           |                                       |                                                                |                             | JRE TEST-UIC PUR              |                                          |
| 13. Desc                            | ribe proposed or comp                                                     | pleted operation                      | s. (Clearly state all p                                        | pertinent details, and      | l give pertinent dates        | s, including estimated dat               |
|                                     | arting any proposed w                                                     |                                       | LE 19.15.7.14 NMAC                                             | 2. For Multiple Con         | npletions: Attach w           | ellbore diagram of                       |
| prop                                |                                                                           | compression,                          |                                                                |                             |                               |                                          |
| 10/23/18                            | – RAN MIT, PRESSU                                                         | IRE CASING                            | TO 570# WITNESS                                                | ED BY GEORGE B              | OWER-NMOCD. C                 | CHART                                    |
| 10,20,10                            | ATTACHED.                                                                 |                                       |                                                                |                             | o                             | ····                                     |
|                                     |                                                                           |                                       |                                                                |                             |                               |                                          |
|                                     |                                                                           |                                       |                                                                |                             |                               |                                          |
|                                     |                                                                           |                                       |                                                                |                             |                               |                                          |
|                                     |                                                                           |                                       | i                                                              |                             |                               |                                          |
|                                     |                                                                           |                                       |                                                                |                             |                               |                                          |
|                                     |                                                                           |                                       |                                                                |                             |                               |                                          |
|                                     |                                                                           |                                       | 1                                                              |                             |                               | 7                                        |
| Spud Date:                          |                                                                           |                                       | Rig Release Da                                                 | ate:                        |                               |                                          |
|                                     | <b>.</b>                                                                  | · · · · · · · · · · · · · · · · · · · |                                                                |                             |                               | _                                        |
| I hereby certif                     | fy that the information                                                   | above is true a                       | nd complete to the be                                          | est of my knowledge         | e and belief.                 |                                          |
| •                                   | ( ( ) )                                                                   |                                       | ·                                                              |                             |                               |                                          |
| SIGNATURE                           | Aura me                                                                   |                                       | TITLE_COM                                                      | PLIANCE COORDI              | NATOR DAT                     | `E_ <u>11/27/2018</u>                    |
| Type or print                       | name LAURA                                                                | ,                                     | F-mail address                                                 | s: <u>lpina@legacylp</u> .  | com PHC                       | DNE: <u>432-689-5200</u>                 |
| For State Use                       |                                                                           | <u> </u>                              |                                                                |                             |                               | <u></u>                                  |
| APPROVED                            | BY: Rick Ric                                                              | KMAN                                  | TITLECOM                                                       | Viance Off                  | icer DAT                      | TE 12-6-18                               |
| Conditions of                       | Approval (if any):                                                        |                                       |                                                                |                             |                               |                                          |

## **OBSERVED DATA**

|                      | (A)Surface | (B)Interm(1) | (C)Interm(2) | (D)Prod Csng | (E)Tubing                     |
|----------------------|------------|--------------|--------------|--------------|-------------------------------|
| Pressure             | 6          |              |              | 1D           | 8                             |
| Flow Characteristics |            |              |              |              |                               |
| Puff                 | <u>A</u> N | Y / N        | Y/N          | E N          | CO2<br>WTR                    |
| Steady Flow          | Y/ X)      | Y / N        | Y / N        | Y/D          | GAS                           |
| Surges               | Y / AU     | Y / N        | Y / N        | YIRO         | Type of Fluid                 |
| Down to nothing      | ©/ N       | Y/N          | Y/N          | <b>O</b> N   | Injected for<br>Waterflood if |
| Gas or Oil           | CALK I     | Y / N        | Y/N          | YIN          | applies                       |
| Water                | Y / A)     | Y / N        | Y / N        | Y/N          | 7                             |

| Remarks – Please state for each string (A,B,C,D,E) pertinent information r | egarding bleed down or continuous build up if applies. |
|----------------------------------------------------------------------------|--------------------------------------------------------|
|                                                                            |                                                        |
|                                                                            |                                                        |
|                                                                            |                                                        |
|                                                                            |                                                        |
|                                                                            |                                                        |
|                                                                            |                                                        |
|                                                                            |                                                        |
| Signature:                                                                 |                                                        |