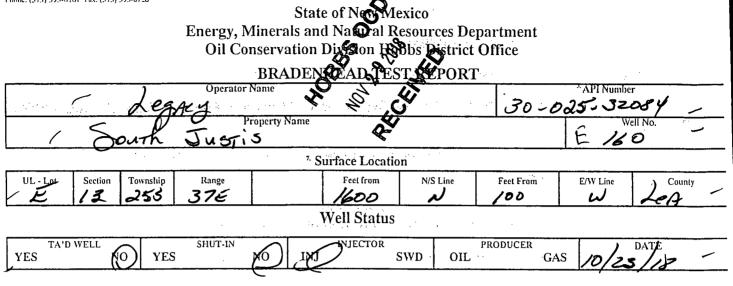

INSTRUCTIONS ON BACK OF THIS FORM

-

| Submit 1 Copy To Appropriate District<br>Office                                                                  | State of New Me                                                      |                             | Form C-103                                       |  |
|------------------------------------------------------------------------------------------------------------------|----------------------------------------------------------------------|-----------------------------|--------------------------------------------------|--|
| <u>District I</u> – (575) 393-6161                                                                               | <u>ict I – (575) 393-6161</u> Energy, Minerals and Natural Resources |                             | Revised July 18, 2013<br>WELL API NO.            |  |
| 1625 N. French Dr., Hobbs, NM 88240<br>District II – (575) 748-1283                                              |                                                                      |                             | 30-025-32084                                     |  |
| 811 S. First St., Artesia, NM 88210                                                                              | 811 S. First St., Artesia, NM 88210 OIL CONSERVATION DIVISION        |                             |                                                  |  |
| <u>District III</u> – (505) 334-6178<br>1000 Rio Brazos Rd., Aztec, NM 87410                                     | 1220 South St. Fran                                                  |                             | 5. Indicate Type of Lease<br>STATE FEE FED       |  |
| District IV - (505) 476-3460                                                                                     | Santa Fe, NM 87                                                      | (505                        | 6. State Oil & Gas Lease No.                     |  |
| 1220 S. St. Francis Dr., Santa Fe, NM<br>87505                                                                   |                                                                      |                             |                                                  |  |
| SUNDRY NOT                                                                                                       | 7. Lease Name or Unit Agreement Name                                 |                             |                                                  |  |
| (DO NOT USE THIS FORM FOR PROPO<br>DIFFERENT RESERVOIR. USE "APPLIC                                              |                                                                      |                             |                                                  |  |
| PROPOSALS.)                                                                                                      | SOUTH JUSTIS UNIT E                                                  |                             |                                                  |  |
| 1. Type of Well: Oil Well                                                                                        |                                                                      |                             |                                                  |  |
| 2. Name of Operator                                                                                              |                                                                      | 9. OGRID Number<br>240974 - |                                                  |  |
| 3. Address of Operator                                                                                           | SERVES OPERATING LP                                                  |                             | 10. Pool name or Wildcat                         |  |
|                                                                                                                  | 48, MIDLAND, TX 79702                                                |                             | JUSTIS; BLINEBRY-TUBB-DRINKARD                   |  |
| 4. Well Location                                                                                                 |                                                                      |                             | I                                                |  |
| ∽ Unit Letter <u>E</u> :                                                                                         | <u>1600</u> feet from the <u>NORT</u>                                | <u>H</u> line and1          | 100 feet from the <u>WEST</u> line               |  |
| Section <u>13</u>                                                                                                | Township 25S                                                         | Range 37E                   | NMPM County LEA                                  |  |
|                                                                                                                  | 11. Elevation (Show whether DR,                                      | <u> </u>                    |                                                  |  |
| and the second | 3101' GR                                                             | -<br>                       |                                                  |  |
|                                                                                                                  |                                                                      |                             |                                                  |  |
| 12. Check A                                                                                                      | Appropriate Box to Indicate N                                        | ature of Notice,            | Report or Other Data                             |  |
| NOTICE OF IN                                                                                                     |                                                                      |                             | SEQUENT REPORT OF:                               |  |
|                                                                                                                  | _                                                                    | REMEDIAL WORK               |                                                  |  |
|                                                                                                                  | PLUG AND ABANDON                                                     |                             | · <u> </u>                                       |  |
| PULL OR ALTER CASING                                                                                             |                                                                      | CASING/CEMENT               |                                                  |  |
| DOWNHOLE COMMINGLE                                                                                               |                                                                      |                             | Т <u>ЗОВ</u>                                     |  |
| CLOSED-LOOP SYSTEM                                                                                               |                                                                      |                             |                                                  |  |
| OTHER:                                                                                                           |                                                                      | OTHER: PRESSU               | JRE TEST-UIC PURPOSES                            |  |
|                                                                                                                  |                                                                      |                             | d give pertinent dates, including estimated date |  |
|                                                                                                                  |                                                                      | C. For Multiple Con         | npletions: Attach wellbore diagram of            |  |
| proposed completion or rec                                                                                       | ompletion.                                                           |                             |                                                  |  |
|                                                                                                                  |                                                                      |                             |                                                  |  |
| 10/23/18 – RAN MIT, PRESSU                                                                                       | JRE CASING TO 560#. WITNESSI                                         | ED BY GEORGE B              | SOWER-NMOCD, CHART                               |  |
| ATTACHED.                                                                                                        |                                                                      |                             |                                                  |  |
|                                                                                                                  |                                                                      |                             |                                                  |  |
|                                                                                                                  |                                                                      |                             |                                                  |  |
|                                                                                                                  |                                                                      |                             |                                                  |  |
|                                                                                                                  |                                                                      |                             |                                                  |  |
|                                                                                                                  |                                                                      |                             |                                                  |  |
|                                                                                                                  |                                                                      |                             |                                                  |  |
|                                                                                                                  |                                                                      |                             |                                                  |  |
|                                                                                                                  |                                                                      |                             |                                                  |  |
| Spud Date:                                                                                                       | Rig Release Da                                                       | nte:                        |                                                  |  |
| Spud Date:                                                                                                       |                                                                      |                             |                                                  |  |
|                                                                                                                  |                                                                      |                             |                                                  |  |
| I hereby certify that the information                                                                            | above is true and complete to the be                                 | est of my knowledge         | e and helief                                     |  |
| Thereby certify that the information                                                                             | above is the and complete to the be                                  | ist of my knowledge         | c and ocher.                                     |  |
| Vi I I                                                                                                           | ·<br>                                                                |                             |                                                  |  |
| SIGNATURE OSWALT                                                                                                 | ZTITLE_COMF                                                          | PLIANCE COORDI              | <u>INATOR</u> DATE <u>11/27/2018</u>             |  |
|                                                                                                                  |                                                                      |                             | · · · · · · · · · · · · · · · · · · ·            |  |
| Type or print name LAURA F                                                                                       | <u>'INA</u> E-mail address                                           | s: <u>lpina@legacylp</u> .  | .com PHONE: _432-689-5200                        |  |
| For State Use Only                                                                                               | 2                                                                    | . /                         | / ,                                              |  |
| APPROVED DV.                                                                                                     |                                                                      | 1. m Sea                    | DATE 12/3/18                                     |  |
| APPROVED BY: <u>Selance</u>                                                                                      | Con IIILE Ong                                                        | limer Super                 | W.SON DATE 104 3/18                              |  |
| Conditions of Approval (if any).                                                                                 | <i>.</i>                                                             | v                           |                                                  |  |
| = U                                                                                                              |                                                                      |                             |                                                  |  |