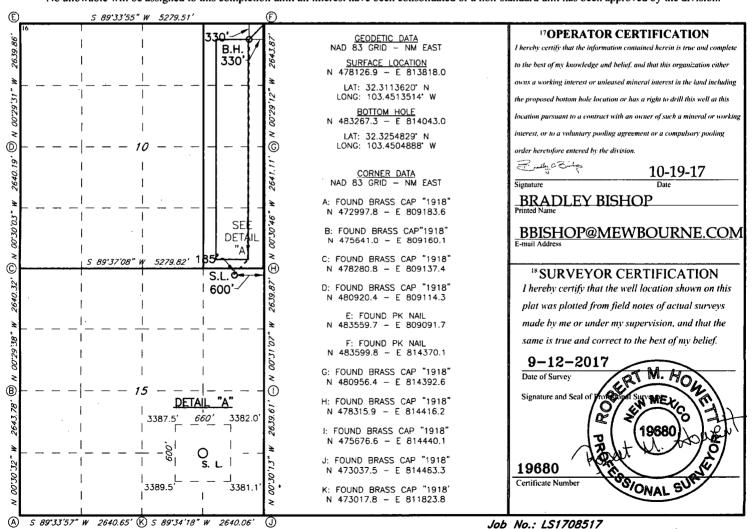

AMENDED REPORT

WELL LOCATION AND ACREAGE DEDICATION PLAT

| API Number            |            |                          |               | <sup>2</sup> Pool Code |               | 3 Pool Name         |               |                |                        |  |
|-----------------------|------------|--------------------------|---------------|------------------------|---------------|---------------------|---------------|----------------|------------------------|--|
| 30-0                  | 25-4       | 5399                     | İ             | <del>-2209</del> 2     | 2207          | ANTELOPE            | RIDGE WE      | ST-BONE SI     | PRING, NOR             |  |
| 4Property Code 322980 |            | IBEX 10 B3PA FEDERAL COM |               |                        |               |                     |               |                | . 6 Well Number<br>1 H |  |
|                       |            |                          |               |                        |               |                     |               |                |                        |  |
| 14744                 |            | MEWBOURNE OIL COMPANY    |               |                        |               |                     |               |                | 3386'                  |  |
|                       |            |                          |               |                        | 10 Surfac     | e Location          |               |                |                        |  |
| UL or lot no.         | Section    | Township                 | Range         | Lot Idn                | Feet from the | North/South line    | Feet From the | East/West line | County                 |  |
| A                     | 15         | 23S                      | 34E           |                        | 185           | NORTH               | 600           | EAST           | LEA                    |  |
|                       |            |                          | 11 ]          | Bottom H               | lole Location | on If Different Fro | om Surface    |                |                        |  |
| UL or lot no.         | Section    | Township                 | Range         | Lot Idn                | Feet from the | North/South line    | Feet from the | East/West line | County                 |  |
| A                     | 10         | 23S                      | 34E           |                        | 330           | NORTH               | 330           | EAST           | LEA                    |  |
| 12 Dedicated Acres    | i 13 Joint | or Infili 14 (           | Consolidation | Code 15 (              | Order No.     |                     |               |                |                        |  |
| 160                   |            | .                        |               |                        |               |                     |               |                |                        |  |