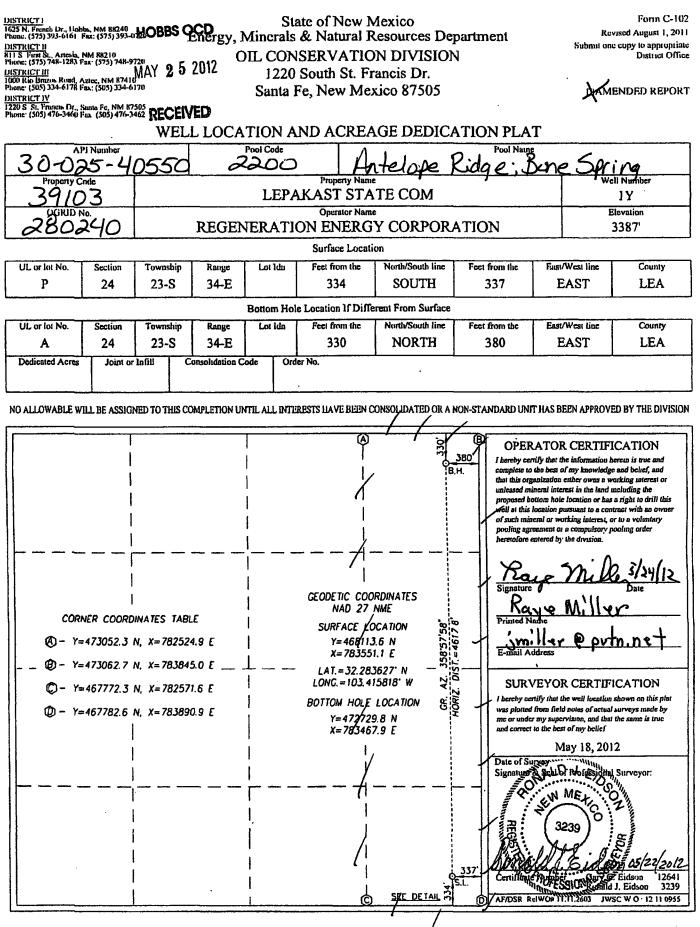

Regeneration Energy Corp would request OCD approve final closure on this well. The Lepakast State Com #1 was plugged in April 2012 as shown on the attached report. The rig was skid 43 feet to the east northeast and the Lepakast State Com #1Y API # 30-025-40550 was drilled and completed and is currently still producing. The pad for the 1H is being utilized by the 1Y. As such, we would request that the file for the 1H be closed as the reclamation of that location will be done when the 1Y is plugged. The plats for both well are also attached. Thank you