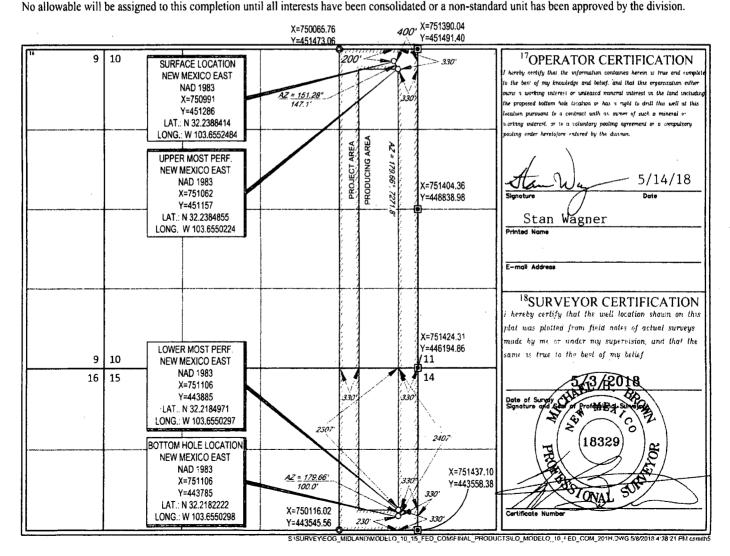

FORM C-102
Revised August 1, 2011
Submit one copy to appropriate
District Office

AMENDED REPORT

WELL LOCATION AND ACREAGE DEDICATION PLAT

| 30-02         | 'API Numbe<br>25–4461 |                                      |       |         | Tr            | <sup>3</sup> Pool Name Triste Draw; Bone Spring |                 |                |                      |  |  |
|---------------|-----------------------|--------------------------------------|-------|---------|---------------|-------------------------------------------------|-----------------|----------------|----------------------|--|--|
| Property 0    |                       | SProperty Name MODELO 10 FED COM     |       |         |               |                                                 |                 | i              | Well Number<br>#201H |  |  |
| 70GRID        | No.                   | *Operator Name .  EOG RESOURCES, INC |       |         |               |                                                 | Elevation 3637' |                |                      |  |  |
| <u> </u>      |                       |                                      |       |         | 10 Surface Lo | cation                                          |                 |                |                      |  |  |
| UL or lot no. | Section               | Township                             | Range | Lot Idn | Feet from the | North/South line                                | Feet from the   | East/West line | County               |  |  |

10 32-E NORTH 400 EAST LEA <sup>11</sup>Bottom Hole Location If Different From Surface East/West line UL or lot no. Lot Idr Feet from the North/South line Feet from the County Rang Section Township NORTH 24-S 32-E 2407' 330' **LEA** EAST H 15 <sup>3</sup>Joint or Infill <sup>2</sup>Dedicated Acres <sup>5</sup>Order No.

## Modelo 10 Fed Com #201H Lea County, New Mexico

200' FNL 400' FEL Section 10 T-24-S, R-32-E

Proposed Wellbore Revised 5/10/18 API: 30-025-44616

KB: 3,662' GL: 3,637'

Lateral: 16,986' MD, 9,539' TVD
Upper Most Perf:
330' FNL & 330' FEL Sec. 10
Lower Most Perf:
2307' FNL & 330' FEL Sec. 15
BH Location: 2407' FNL & 330' FEL
Section 15
T-24-S, R-32-E