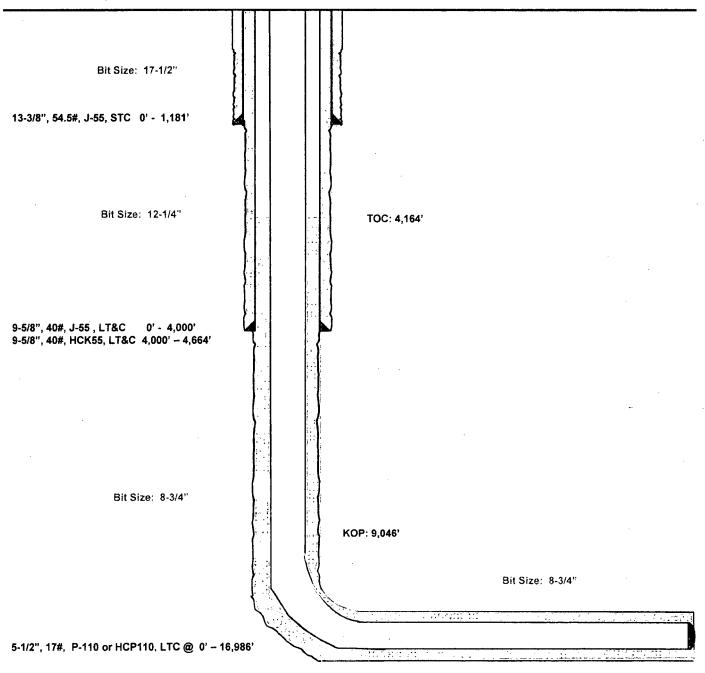

## Modelo 10 Fed Com #201H Lea County, New Mexico

200' FNL 400' FEL Section 10 T-24-S, R-32-E

Proposed Wellbore Revised 5/10/18 API: 30-025-44616

KB: 3,662' GL: 3,637'

Lateral: 16,986' MD, 9,539' TVD
Upper Most Perf:
330' FNL & 330' FEL Sec. 10
Lower Most Perf:
2307' FNL & 330' FEL Sec. 15
BH Location: 2407' FNL & 330' FEL
Section 15
T-24-S, R-32-E