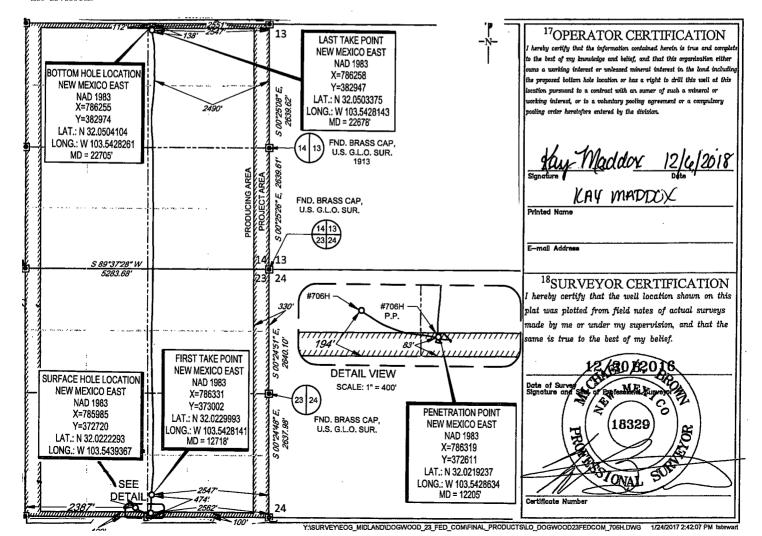

CATION Arms

WELL LOCATION AND ACREAGE DEDICATION PLAT

| <sup>1</sup> API Number    |     | <sup>2</sup> Pool Code      |                | <sup>3</sup> Pool Name |                          |  |
|----------------------------|-----|-----------------------------|----------------|------------------------|--------------------------|--|
| 30-025- <b>44</b> C        | )97 | 98097                       | SANDERS TANK', | Upper Wol              | fcamp                    |  |
| <sup>4</sup> Property Code |     | 5Pr                         | operty Name    |                        | <sup>6</sup> Well Number |  |
| 319464                     |     | #706H                       |                |                        |                          |  |
| <sup>7</sup> OGRID №.      |     | <sup>8</sup> O <sub>I</sub> | erator Name    |                        | . <sup>9</sup> Elevation |  |
| 7377                       |     | EOG RES                     | OURCES, INC.   |                        | 3304'                    |  |
|                            |     | 10 Surf                     | ace Location   |                        |                          |  |

East/West line County North/South line Feet from the UL or lot no. Section Township Rang Lot Idn Feet from the 2387 WEST LEA 23 26-S 33-E 194 SOUTH N

| UL or lot no. | Section<br>14            | Township 26-S | Range<br>33-E     | Lot Idn               | Feet from the | North/South line NORTH | Feet from the | EAST EAST                             | County LEA |
|---------------|--------------------------|---------------|-------------------|-----------------------|---------------|------------------------|---------------|---------------------------------------|------------|
| 1280          | <sup>13</sup> Joint or 1 | Infill 14Co   | onsolidation Code | e <sup>15</sup> Order |               |                        |               | · · · · · · · · · · · · · · · · · · · |            |

CATION AND

FORM C-102
Revised August 1, 2011
Submit one copy to appropriate
District Office

WELL LOCATION AND ACREAGE DEDICATION PLAT

| 30-02                                    | 507     | 0000     | 98097 SANDERS TANK, Upper Wolf |                                   |                          |                  |               |                |                      |        |
|------------------------------------------|---------|----------|--------------------------------|-----------------------------------|--------------------------|------------------|---------------|----------------|----------------------|--------|
| 30-02<br>Property 0                      | Code    | 77       | 1 9009                         | Property Name  DOGWOOD 23 FED COM |                          |                  |               |                | Well Number<br>#706H | •      |
| <sup>7</sup> OGRID No. 7377 <b>EOG</b> F |         |          |                                |                                   | SOperator I<br>OG RESOUR |                  |               |                | Elevation 3304'      |        |
| <sup>10</sup> Surface Location           |         |          |                                |                                   |                          |                  |               |                |                      |        |
| UL or lot no.                            | Section | Township | Range                          | Lot Idn                           | Feet from the            | North/South line | Feet from the | East/West line |                      | County |
| N                                        | 23      | 26-S     | 33-E                           | -                                 | 194'                     | SOUTH            | 2387'         | WEST           | LE                   | A      |

| UL or lot no.        | Section                  | Township   | Range           | Lot Idn              | Feet from the | North/South line | Feet from the |      | County |
|----------------------|--------------------------|------------|-----------------|----------------------|---------------|------------------|---------------|------|--------|
| B                    | 14                       | 26-S       | 33-E            | _                    | 112'          | NORTH            | 2551'         | EAST | LEA    |
| Dedicated Acres 1280 | <sup>13</sup> Joint or 1 | nfill 14Co | onsolidation Co | de <sup>15</sup> Ord | er No.        |                  |               | •    |        |