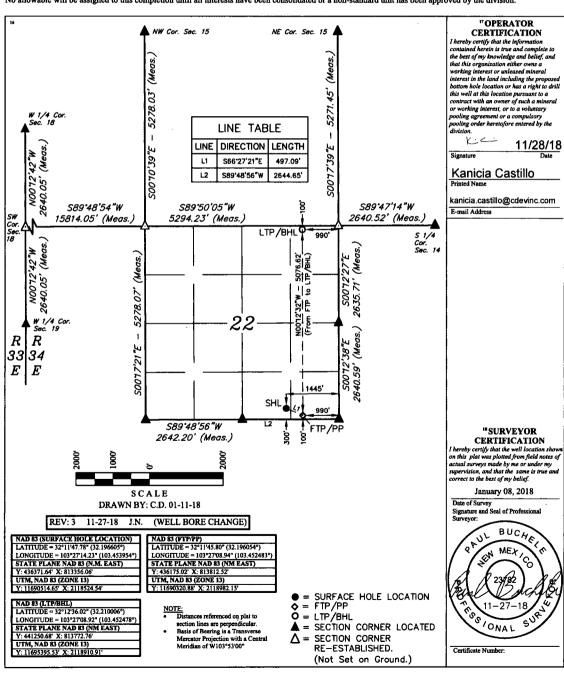

## WELL LOCATION AND ACREAGE DEDICATION PLAT

| [   | <sup>1</sup> API Number<br>30-025-45 | <sup>2</sup> Pool Code<br>2220      | <b>p</b>                    |                        |  |  |
|-----|--------------------------------------|-------------------------------------|-----------------------------|------------------------|--|--|
| [   | <sup>4</sup> Property Code<br>318028 |                                     | roperty Name<br>FEDERAL COM | • Well Number<br>711H  |  |  |
| ı   | 7 OGRID No.                          | 10                                  | perator Name                | * Elevation<br>3494.1' |  |  |
| - 1 | 372165                               | CENTENNIAL RESOURCE PRODUCTION, LLC |                             |                        |  |  |

UL or lot no. Section Township Range Lot Idn Feet from the North/South line Feet from the East/West line County
O 22 24S 34E 300 SOUTH 1445 EAST LEA

"Bottom Hole Location If Different From Surface

| UL or lot no.<br>A | Section<br>22 | Township<br>24S       | Range<br>34E | Lot Idn        | Feet from the<br>100 | North/South line<br>NORTH | Feet from the<br>990 | East/West line<br>EAST | County<br>LEA |
|--------------------|---------------|-----------------------|--------------|----------------|----------------------|---------------------------|----------------------|------------------------|---------------|
| 12 Dedicated Acre  | eg 13 J       | 13 Joint or Infill 14 |              | olidation Code | 15 Order No.         |                           |                      |                        |               |
| 160                |               |                       |              |                |                      |                           |                      |                        |               |