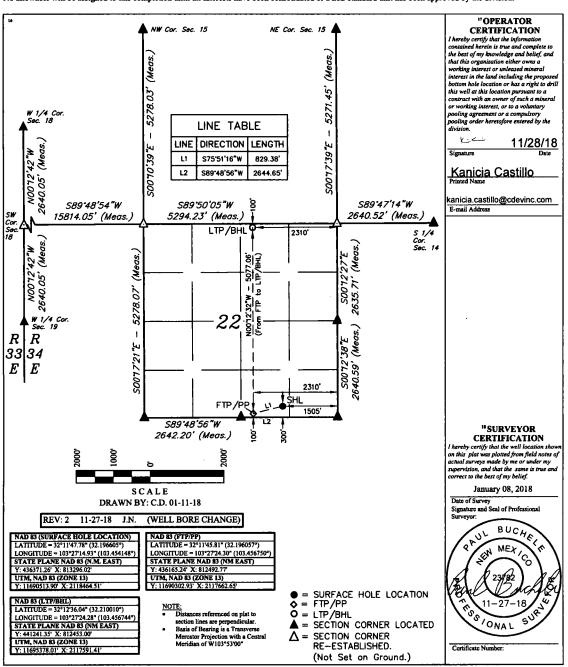

## WELL LOCATION AND ACREAGE DEDICATION PLA

|   | API Number<br>30-025-45375 |  | <sup>2</sup> Pool Code<br>2220 | Antelope Ridge:Wolfcame                 | )                      |
|---|----------------------------|--|--------------------------------|-----------------------------------------|------------------------|
|   | Property Code<br>318029    |  |                                | Property Name<br>ON FEDERAL COM         | • Well Number<br>709H  |
| Ì | 70GRID №.<br>372165        |  |                                | Operator Name<br>SOURCE PRODUCTION, LLC | * Elevation<br>3493.4' |

"Surface Location

|     | UL or lot no. | Section<br>22 | Township<br>24S | Range<br>34E | Lot Ida | Feet from the<br>300 | North/South line<br>SOUTH | Feet from the<br>1505 | East/West line<br>EAST | County<br>LEA |
|-----|---------------|---------------|-----------------|--------------|---------|----------------------|---------------------------|-----------------------|------------------------|---------------|
| - 2 | <u> </u>      |               |                 |              |         |                      |                           |                       |                        |               |

"Bottom Hole Location If Different From Surface

| UL or lot no.<br>B       | Section<br>22 | Township<br>24S | Range<br>34E | Lot Idu       | Feet from the<br>100 | North/South line<br>NORTH | Feet from the 2310 | East/West line<br>EAST | County<br>LEA |
|--------------------------|---------------|-----------------|--------------|---------------|----------------------|---------------------------|--------------------|------------------------|---------------|
| 12 Dedicated Acre<br>160 | n 1           | oint or Infill  | 14 Conse     | didation Code | 15 Order No.         |                           |                    |                        |               |