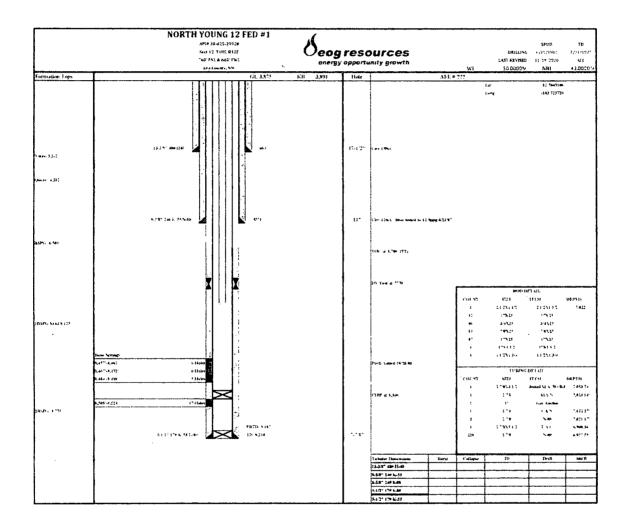

#### Workover Procedure AFE # 110860

| TUBING, CASING, AND CEMENTING RECORD |                      |                                                      |  |  |  |
|--------------------------------------|----------------------|------------------------------------------------------|--|--|--|
| CASING & TUBING SIZE                 | DEPTH SET            | SACKS CEMENT                                         |  |  |  |
| 13-3/8                               | 604                  | 748                                                  |  |  |  |
| 8-5/8                                | 5071                 | 1900                                                 |  |  |  |
| 5-1/2                                | 9207                 | 850                                                  |  |  |  |
|                                      | CASING & TUBING SIZE | CASING & TUBING SIZE DEPTH SET 13-3/8 604 8-5/8 5071 |  |  |  |

Perforations: 8,457 to 8,488 (3 stages)

#### **Executive Summary:**

Tag existing CIBP, dump bail cement, spot cement at depths, tag surface, P&A well

#### **Workover Procedure:**

- 1. MIRU, NDWH, NUBOP
- 2. RIH with tubing work string, tag existing CIBP (8,458) Gauge 2 8400'. Cay 10/25 Sx. Class H 275.
  3. Dump bail 25 sacks of Class C cement on top of tagged CIBP, WOC
- 4. Tag first plug, PUH, spot plug at 8,407 \$ 200
- 5. Pump 25 sacks of Class 6 cement from 8,407 to 8,250, WOC-
- 6. Tag second plug, PUH, spot plug at 8,100
- 7. Pump 25 sacks of Class C cement from 8,100 to 7,900, WOC 7 820-7620 (DV7)
- 8. Tag third plug, PUH, spot plug at 7,720 6550
- 9. Pump 25 sacks of Class C cement from 7,720 to 7,570, WOC 6550'- 6350' (T bone Sec.)
- 10. Tag fourth plug, POOH with work string
- 11. RIH with perforating guns to 5,650 5450
- 12. Shoot squeeze holes above 400 (5,700), POOH with guns
- 3. RIH with work string, pump and squeeze 50 sacks of Class C cement from 5 122. Tag @ 150, SOZ cont
  - 17. Rump 25 sacks of Class C cement from 150 to 0, WOC

- 18. Confirm final plug, NDBOP, make final cut of production
- 19. Install dry hole marker
- 20. RDMO P&A rig, turn site over to reclamation team

| <b>Production Engineer:</b> |                | Date: | 11/19/2018 |
|-----------------------------|----------------|-------|------------|
|                             | Alan Covington |       |            |