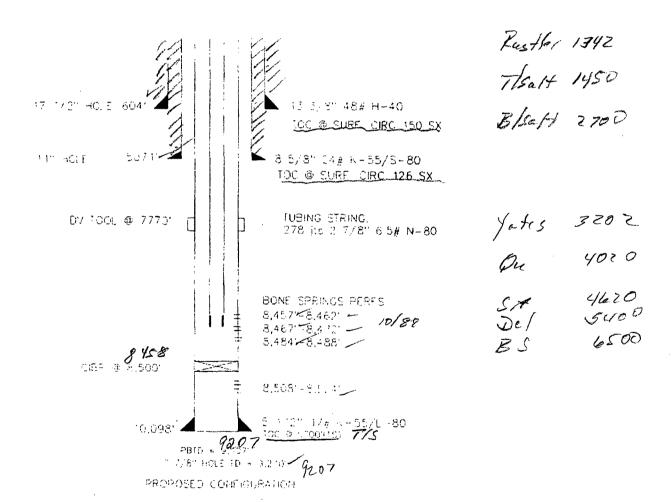

#### Workover Procedure AFE # 110860

| TUBING, CASING, AND CEMENTING RECORD |                      |                                                      |  |  |  |
|--------------------------------------|----------------------|------------------------------------------------------|--|--|--|
| CASING & TUBING SIZE                 | DEPTH SET            | SACKS CEMENT                                         |  |  |  |
| 13-3/8                               | 604                  | 748                                                  |  |  |  |
| 8-5/8                                | 5071                 | 1900                                                 |  |  |  |
| 5-1/2                                | 9207                 | 850                                                  |  |  |  |
|                                      | CASING & TUBING SIZE | CASING & TUBING SIZE DEPTH SET 13-3/8 604 8-5/8 5071 |  |  |  |

Perforations: 8,457 to 8,488 (3 stages)

#### **Executive Summary:**

Tag existing CIBP, dump bail cement, spot cement at depths, tag surface, P&A well

#### **Workover Procedure:**

- 1. MIRU, NDWH, NUBOP
- 2. RIH with tubing work string, tag existing CIBP (8,458) Gauge 2 8400'. Cay 10/25 Sx. Class H 275.
  3. Dump bail 25 sacks of Class C cement on top of tagged CIBP, WOC
- 4. Tag first plug, PUH, spot plug at 8,407 \$ 200
- 5. Pump 25 sacks of Class 6 cement from 8,407 to 8,250, WOC-
- 6. Tag second plug, PUH, spot plug at 8,100
- 7. Pump 25 sacks of Class C cement from 8,100 to 7,900, WOC 7 820-7620 (DV7)
- 8. Tag third plug, PUH, spot plug at 7,720 6550
- 9. Pump 25 sacks of Class C cement from 7,720 to 7,570, WOC 6550'- 6350' (T bone Sec.)
- 10. Tag fourth plug, POOH with work string
- 11. RIH with perforating guns to 5,650 5450
- 12. Shoot squeeze holes above 400 (5,700), POOH with guns
- 3. RIH with work string, pump and squeeze 50 sacks of Class C cement from 5 122. Tag @ 150, SOZ cont
  - 17. Rump 25 sacks of Class C cement from 150 to 0, WOC

- 18. Confirm final plug, NDBOP, make final cut of production
- 19. Install dry hole marker
- 20. RDMO P&A rig, turn site over to reclamation team

| <b>Production Engineer:</b> |                | Date: | 11/19/2018 |
|-----------------------------|----------------|-------|------------|
|                             | Alan Covington |       |            |