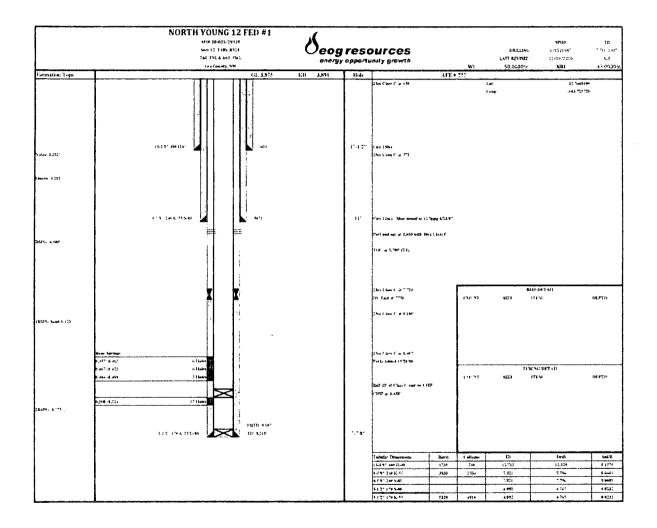

#### Workover Procedure AFE # 110860

| TUBING, CASING, AND CEMENTING RECORD |                      |                                                      |  |  |  |
|--------------------------------------|----------------------|------------------------------------------------------|--|--|--|
| CASING & TUBING SIZE                 | DEPTH SET            | SACKS CEMENT                                         |  |  |  |
| 13-3/8                               | 604                  | 748                                                  |  |  |  |
| 8-5/8                                | 5071                 | 1900                                                 |  |  |  |
| 5-1/2                                | 9207                 | 850                                                  |  |  |  |
|                                      | CASING & TUBING SIZE | CASING & TUBING SIZE DEPTH SET 13-3/8 604 8-5/8 5071 |  |  |  |

Perforations: 8,457 to 8,488 (3 stages)

#### **Executive Summary:**

Tag existing CIBP, dump bail cement, spot cement at depths, tag surface, P&A well

#### **Workover Procedure:**

- 1. MIRU, NDWH, NUBOP
- 2. RIH with tubing work string, tag existing CIBP (8,458) Gauge 2 8400'. Cay 10/25 Sx. Class H 275.
  3. Dump bail 25 sacks of Class C cement on top of tagged CIBP, WOC
- 4. Tag first plug, PUH, spot plug at 8,407 \$ 200
- 5. Pump 25 sacks of Class 6 cement from 8,407 to 8,250, WOC-
- 6. Tag second plug, PUH, spot plug at 8,100
- 7. Pump 25 sacks of Class C cement from 8,100 to 7,900, WOC 7 820-7620 (DV7)
- 8. Tag third plug, PUH, spot plug at 7,720 6550
- 9. Pump 25 sacks of Class C cement from 7,720 to 7,570, WOC 6550'- 6350' (T bone Sec.)
- 10. Tag fourth plug, POOH with work string
- 11. RIH with perforating guns to 5,650 5450
- 12. Shoot squeeze holes above 400 (5,700), POOH with guns
- 3. RIH with work string, pump and squeeze 50 sacks of Class C cement from 5 122. Tag @ 150, SOZ cont
  - 17. Rump 25 sacks of Class C cement from 150 to 0, WOC

- 18. Confirm final plug, NDBOP, make final cut of production
- 19. Install dry hole marker
- 20. RDMO P&A rig, turn site over to reclamation team

| <b>Production Engineer:</b> |                | Date: | 11/19/2018 |
|-----------------------------|----------------|-------|------------|
|                             | Alan Covington |       |            |