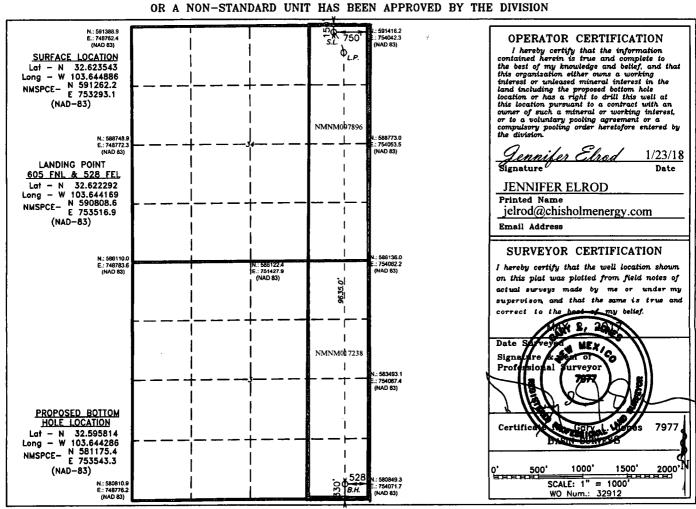

## OIL CONSERVATION DIVISION 12 2018 Santa Fe, New Mexico 87505

WELL LOCATION AND ACREAGE DEDICATION PLATFIED - AMENDED REPORT

| 30-024- 44410                                  |         |                                              |                                      | Pool Code<br>8960 |               | Pool Name TEAS; BONE SPRING |                    |                   |        |  |
|------------------------------------------------|---------|----------------------------------------------|--------------------------------------|-------------------|---------------|-----------------------------|--------------------|-------------------|--------|--|
| Property Code 323001                           |         |                                              | Property Name  JADE 34-3 FED COM 2BS |                   |               |                             |                    | Well Number<br>8H |        |  |
| OGRID(No. 372137                               |         | Operator Name CHISHOLM ENERGY OPERATING, LLC |                                      |                   |               |                             | Elevation<br>3579' |                   |        |  |
| Surface Location                               |         |                                              |                                      |                   |               |                             |                    |                   |        |  |
| UL or lot No.                                  | Section | Township                                     | Range                                | Lot Idn           | FEET from the | North/South line            | FEET from the      | East/West line    | County |  |
| Α                                              | 34      | 19 S                                         | 33 E                                 |                   | 150           | NORTH                       | 750                | EAST              | LEA    |  |
| Bottom Hole Location If Different From Surface |         |                                              |                                      |                   |               |                             |                    |                   |        |  |
| UL or lot No.                                  | Section | Township                                     | Range                                | Lot Idn           | FEET from the | North/South line            | FEET from the      | East/West line    | County |  |
| P                                              | 3       | 20 S                                         | 33 E                                 |                   | 330           | SOUTH                       | 528                | EAST              | LEA    |  |
| Dedicated Acre                                 | Joint o | r Infill C                                   | onsolidation (                       | Code Or           | der No.       |                             |                    |                   |        |  |