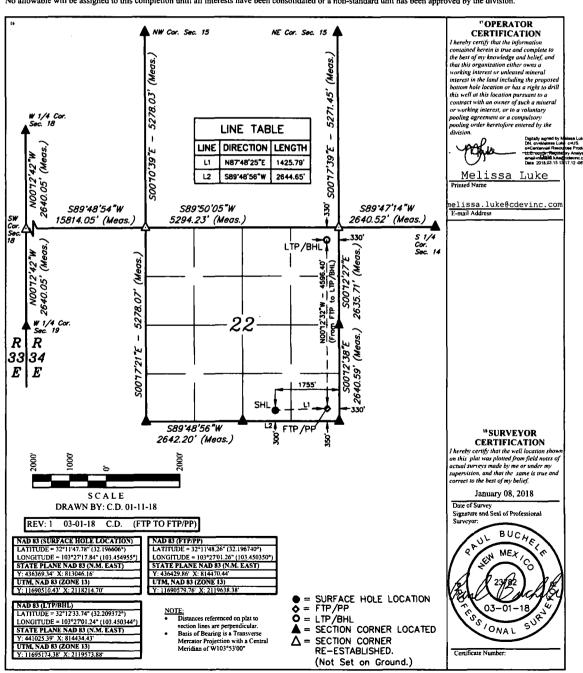

Santa Fe, NM 87505

WELL LOCATION AND ACREAGE DEDICATION ECENED NOR: Cell Numbe SHEBA FEDERAL COM 507H Elevation 3495.8 \*Operator Name
CENTENNIAL RESOURCE PRODUCTION, LLC

"Surface Location

|   | UL or lot no. | Section | Township | Range | Lot Idn | Feet from the | North/South line | Feet from the | East/West line | County |
|---|---------------|---------|----------|-------|---------|---------------|------------------|---------------|----------------|--------|
| 1 | 0             | 22      | 248      | 34E   | 1       | 1 300         | i south          | 1755          | FAST           | IFA    |

"Bottom Hole Location If Different From Surface

| UL or lot no.<br>A | Section 22 | - a   | Township<br>24S | Range<br>34E | Lot Idn       | Feet from the<br>330 | North/South line<br>NORTH | Feet from the<br>330 | East/West line<br>EAST | County<br>LEA |
|--------------------|------------|-------|-----------------|--------------|---------------|----------------------|---------------------------|----------------------|------------------------|---------------|
| 12 Dedicated Acre  | es         | 13 Jo | int or Infill   | 14 Consc     | didation Code | 15 Order No.         |                           |                      |                        | <del> </del>  |

No allowable will be assigned to this completion until all interests have been consolidated or a non-standard unit has been approved by the division.

orth/South line SOUTH County ectio 22 owaship 24S Range 34E 1755 EAST n 300 "Bottom Hole Location If Different From Surface Feet from the 330 Range 34E Lot Idn NORTH EAST or Infil 15 Order No 160

No allowable will be assigned to this completion until all interests have been consolidated or a non-standard unit has been approved by the division.