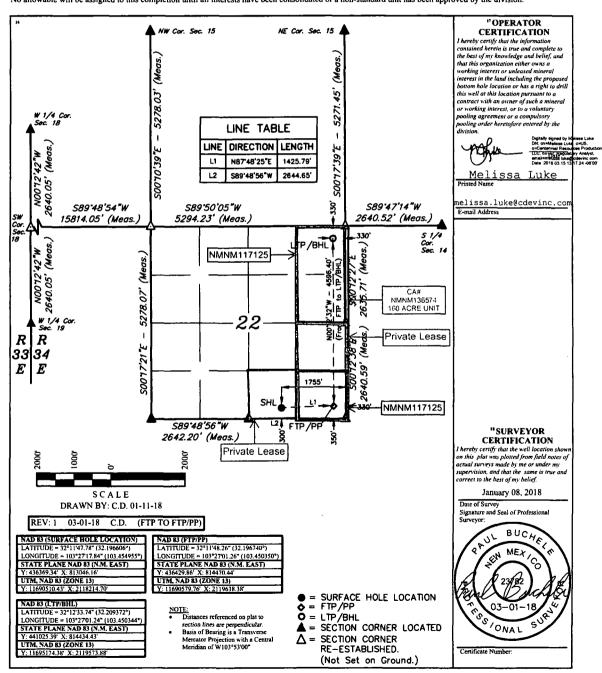

Santa Fe, NM 87505

WELL LOCATION AND ACREAGE DEDICATION ECENED NOR: Cell Numbe SHEBA FEDERAL COM 507H Elevation 3495.8 \*Operator Name
CENTENNIAL RESOURCE PRODUCTION, LLC

"Surface Location

|   | UL or lot no. | Section | Township | Range | Lot Idn | Feet from the | North/South line | Feet from the | East/West line | County |
|---|---------------|---------|----------|-------|---------|---------------|------------------|---------------|----------------|--------|
| 1 | 0             | 22      | 248      | 34E   | 1       | 1 300         | i south          | 1755          | FAST           | IFA    |

"Bottom Hole Location If Different From Surface

| UL or lot no.<br>A | Section 22 | - a   | Township<br>24S | Range<br>34E | Lot Idn       | Feet from the<br>330 | North/South line<br>NORTH | Feet from the<br>330 | East/West line<br>EAST | County<br>LEA |
|--------------------|------------|-------|-----------------|--------------|---------------|----------------------|---------------------------|----------------------|------------------------|---------------|
| 12 Dedicated Acre  | es         | 13 Jo | int or Infill   | 14 Consc     | didation Code | 15 Order No.         |                           |                      |                        | <del> </del>  |

No allowable will be assigned to this completion until all interests have been consolidated or a non-standard unit has been approved by the division.

orth/South line SOUTH County ectio 22 owaship 24S Range 34E 1755 EAST n 300 "Bottom Hole Location If Different From Surface Feet from the 330 Range 34E Lot Idn NORTH EAST or Infil 15 Order No 160

No allowable will be assigned to this completion until all interests have been consolidated or a non-standard unit has been approved by the division.