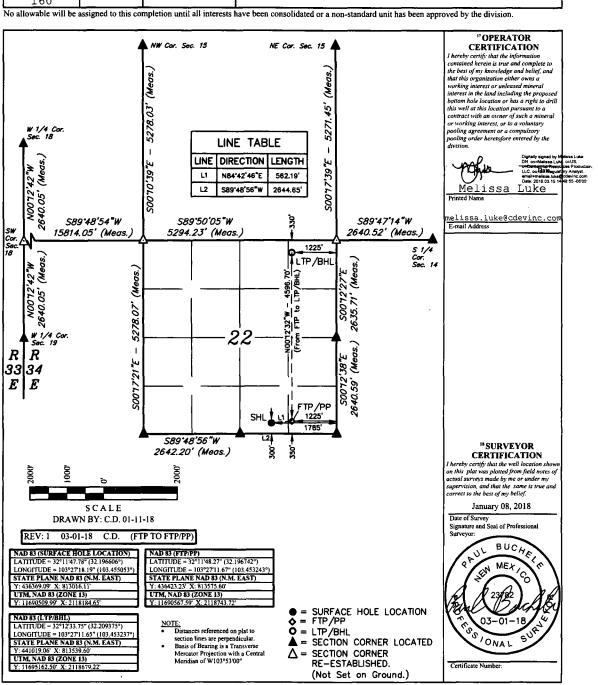

☐ AMENDED REPORT

DEC 1 2 2018

RECEIVED WELL LOCATION AND ACREAGE DEDICATION PLAT PRING SHEBA FEDERAL COM 506H

Elevation CENTENNIAL RESOURCE PRODUCTION, LLC 3495.8 Surface Location Feet from the 300 ownship 24S Range 34E County Feet from the 1785 SOUTH 22 EAST 0

"Bottom Hole Location If Different From Surface UL or lot no. Lot Idn Feet from the East/West line Township 24S Range 34E EAST 22 330 NORTH or Infill 15 Order No 160