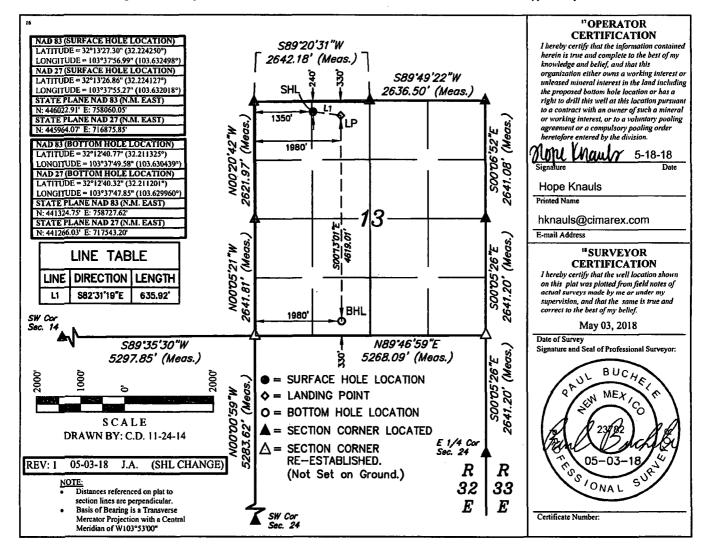

## WELL LOCATION AND ACREAGE DEDICATION PLAT

| 30-025- 4-5416                   | 982200 98309 WC-025 6-08 52492 Wolfe        | ame                   |
|----------------------------------|---------------------------------------------|-----------------------|
| Property Code                    | * Property Name<br>DOS EQUIS 13 FEDERAL COM | • Well Number<br>9H   |
| <sup>7</sup> OGRID No.<br>215099 | * Operator Name<br>CIMEREX ENERGY CO.       | *Elevation<br>3622.2' |
|                                  | "Surface Location                           |                       |

|                                                 |               |                 |              |         | "Surface          | Lucation                  |                       |                        |               |  |
|-------------------------------------------------|---------------|-----------------|--------------|---------|-------------------|---------------------------|-----------------------|------------------------|---------------|--|
| UL or lot no.<br>C                              | Section<br>13 | Township<br>24S | Range<br>32E | Lot Idn | Feet from the 240 | North/South line<br>NORTH | Feet from the<br>1350 | East/West line<br>WEST | County<br>LEA |  |
| "Bottom Hole Location If Different From Surface |               |                 |              |         |                   |                           |                       |                        |               |  |
| UL or lot no.                                   | Section       | Township        | Range        | Lot Idn | Feet from the     | North/South line          | Feet from the         | East/West line         | County        |  |

|   | N                       | · 13 | 5    | 24S           | 32E      |               | 330    | SOU    | гн | 1980 | WEST | LEA · |
|---|-------------------------|------|------|---------------|----------|---------------|--------|--------|----|------|------|-------|
|   | 12 Dedicated Acr<br>160 | es   | n Po | int or Infill | 14 Conso | lidation Code | 15 Ord | er No. |    |      |      |       |
| 1 | 100                     |      |      |               | [        |               |        |        |    |      |      |       |