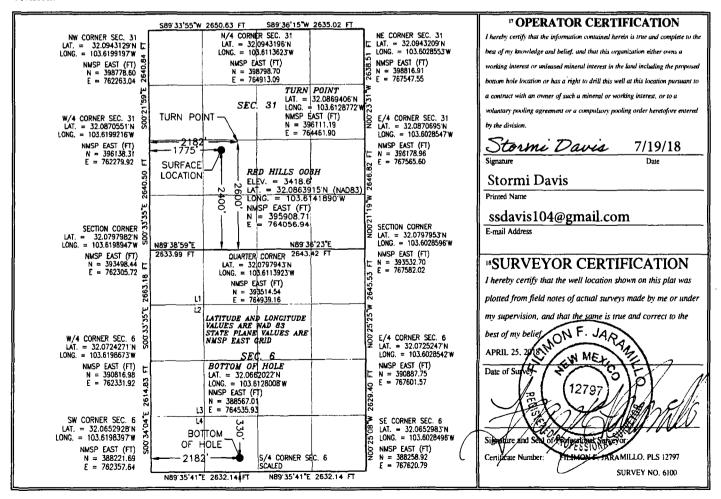

OIL CONSERVATION DIVISIONDEC 1 2 2018 1220 South St. Francis Dr.

Santa Fe, NM 87505

RECEIVED

☐ AMENDED REPORT

WELL LOCATION AND ACREAGE DEDICATION PLAT

| 30-025-454B                | Pool Code WC-025 COG Pool Name 97838 4263329 Mennings; Upper Bone Spring Shale |                            |                        |  |  |  |
|----------------------------|--------------------------------------------------------------------------------|----------------------------|------------------------|--|--|--|
| <sup>4</sup> Property Code |                                                                                | ° Well Number              |                        |  |  |  |
| 5467                       |                                                                                | 003H                       |                        |  |  |  |
| OGRID No.                  |                                                                                | <sup>6</sup> Operator Name | <sup>9</sup> Elevation |  |  |  |
| 12361                      | KAISER-I                                                                       | 3418.6                     |                        |  |  |  |

Surface Location

| UL or lot no.                | Section | Township | Range        | Lot Idn    | Feet from the | North/South line | Feet from the | East/West line | County |
|------------------------------|---------|----------|--------------|------------|---------------|------------------|---------------|----------------|--------|
| K                            | 31      | 25 S     | 33 E         |            | 2400          | SOUTH            | 1775          | WEST           | LEA    |
|                              |         |          | " <b>B</b> o | ttom Hol   | e Location I  | Different Fro    | m Surface     |                |        |
| UL or lot no.                | Section | Township | Range        | Lot Idn    | Feet from the | North/South line | Feet from the | East/West line | County |
| N                            | 6       | 26 S     | 33 E         |            | 330           | SOUTH            | 2182          | WEST           | LEA    |
| <sup>2</sup> Dedicated Acres |         |          | onsolidation | Code 13 Or | der No.       |                  |               |                |        |
| 240                          | Ĭ       | ľ        |              |            |               |                  |               |                |        |