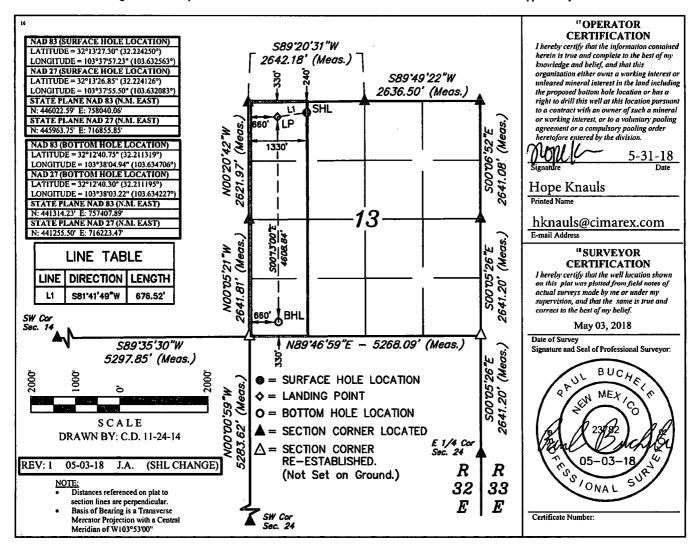

## RECEIVED

F/5

WELL LOCATION AND ACREAGE DEDICATION PLAT

| 1 API Number 30-025 - 4-9 | 417 900 Code TAPLE X Wildcat; Bones                 |                      |
|---------------------------|-----------------------------------------------------|----------------------|
| 4 Property Code           | <sup>5</sup> Property Name DOS EQUIS 13 FEDERAL COM | 6 Well Number<br>10H |
| 7 OGRID No.               | *Operator Name                                      | 9 Elevation          |
| 215099                    | CIMEREX ENERGY CO.                                  | 3622.5'              |

Surface Location

| UL or lot no.<br>C                              | Section<br>13 | Township<br>24S | Range<br>32E   | Lot Idn      | Feet from the 240 | North/South line<br>NORTH | Feet from the<br>1330 | East/West line<br>WEST | County<br>LEA |  |  |
|-------------------------------------------------|---------------|-----------------|----------------|--------------|-------------------|---------------------------|-----------------------|------------------------|---------------|--|--|
| "Bottom Hole Location If Different From Surface |               |                 |                |              |                   |                           |                       |                        |               |  |  |
| UL or lot no.<br>M                              | Section<br>13 | Township<br>24S | Range<br>32E   | Lot Idn      | Feet from the 330 | North/South line<br>SOUTH | Feet from the<br>660  | East/West line<br>WEST | County<br>LEA |  |  |
| 12 Dedicated Acres 13 Joint or Infill           |               | 14 Conso        | olidation Code | 15 Order No. |                   |                           |                       |                        |               |  |  |