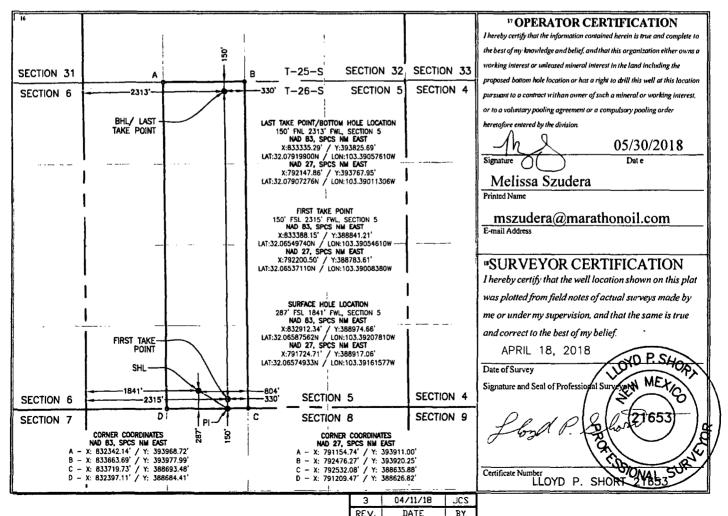

☐ AMENDED REPORT

WELL LOCATION AND ACREAGE DEDICATION PLAT

| 30-025-45420                                                             |         |                                                      | ار    | <sup>2</sup> Pool Code<br>98117 |                        | <sup>3</sup> Pool Name WC-025 G-09 S263504N; WOLFCAMP |               |        |                                 |        |  |
|--------------------------------------------------------------------------|---------|------------------------------------------------------|-------|---------------------------------|------------------------|-------------------------------------------------------|---------------|--------|---------------------------------|--------|--|
| <sup>4</sup> Property Code                                               |         | <sup>5</sup> Property Name                           |       |                                 |                        |                                                       |               |        | <sup>6</sup> Well Number        |        |  |
| 323002                                                                   |         | CAVE LION FEDERAL 26 35 5 WA                         |       |                                 |                        |                                                       |               |        | 9H                              |        |  |
| <b>¹ogrid №.</b><br>372098                                               |         | <sup>a</sup> Operator Name  MARATHON OIL PERMIAN LLC |       |                                 |                        |                                                       |               |        | <sup>9</sup> Elevation<br>3262' |        |  |
|                                                                          |         |                                                      |       |                                 | <sup>™</sup> Surface L | ocation                                               |               |        |                                 |        |  |
| UL or lot no.                                                            | Section | Township                                             | Range | Lot Idn                         | Feet from the          | North/South line                                      | Feet from the | East/W | est line                        | County |  |
| Ν                                                                        | 5       | T26S                                                 | R35E  | N                               | 287                    | SOUTH                                                 | 1841          | WEST   |                                 | LEA    |  |
|                                                                          |         |                                                      | "Bot  | tom Hole                        | Location If            | Different From                                        | Surface       |        |                                 |        |  |
| UL or lot no.                                                            | Section | Township                                             | Range | Lot Idn                         | Feet from the          | North/South line                                      | Feet from the | East/W | est line                        | County |  |
| С                                                                        | 5       | T26S                                                 | R35E  | U                               | 150                    | NORTH                                                 | 2313          | WES7   | Γ                               | LEA    |  |
| 13 Dedicated Acres 13 Joint or Infill 14 Consolidation Code 15 Order No. |         |                                                      |       |                                 |                        |                                                       |               |        |                                 |        |  |
| 160.00                                                                   |         | ſ                                                    |       | . [                             |                        |                                                       |               |        |                                 | ,      |  |