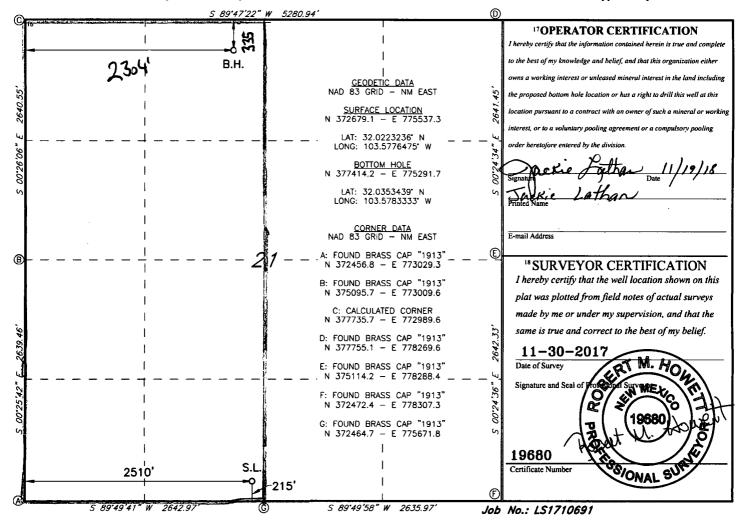

## State of New Mexico Energy, Minerals & Natural Resources Department OIL CONSERVATION DIVISION 1220 South St. Francis Dr. Santa Fe, NM 87505 RECEIVED AMENDED REPORT

|                                      |          | 1                                                          |                            |                             | ACREAGE DEDICATION PLAT |                  |               |                |                     |  |
|--------------------------------------|----------|------------------------------------------------------------|----------------------------|-----------------------------|-------------------------|------------------|---------------|----------------|---------------------|--|
| 30-025-44750                         |          |                                                            | 8                          | 84410 Salado Mraws Wolfcamp |                         |                  | ··· / A       | K              |                     |  |
| <sup>4</sup> Property Code<br>32)389 |          |                                                            | EL MAR 21 W2NC FEDERAL COM |                             |                         |                  |               |                | 6 Well Number<br>5H |  |
| <sup>7</sup> OGRID NO.<br>14744      |          | <sup>8</sup> Operator Name<br><b>MEWBOURNE OIL COMPANY</b> |                            |                             |                         |                  |               |                | °Elevation<br>3247' |  |
|                                      |          |                                                            |                            |                             | <sup>10</sup> Surface   | Location         |               |                |                     |  |
| UL or lot no.                        | Section  | Township                                                   | Range                      | Lot Idn                     | Feet from the           | North/South line | Feet From the | East/West line | County              |  |
| N                                    | 21       | 26S                                                        | 33E                        |                             | 215                     | SOUTH            | 2510          | WEST           | LEA                 |  |
|                                      |          |                                                            | 11                         | Bottom H                    | ole Location            | If Different Fro | om Surface    |                |                     |  |
| UL or lot no.                        | Section  | Township                                                   | Range                      | Lot Idn                     | Feet from the           | North/South line | Feet from the | East/West line | County              |  |
| С                                    | 21       | 26S                                                        | 33E                        |                             | 335                     | NORTH            | 1304'         | WEST           | LEA                 |  |
| 12 Dedicated Acres                   | I3 Joint | or Infill 14 (                                             | Consolidation              | Code 15 C                   | Order No.               |                  |               |                |                     |  |
| 320                                  |          |                                                            |                            |                             |                         |                  |               |                |                     |  |