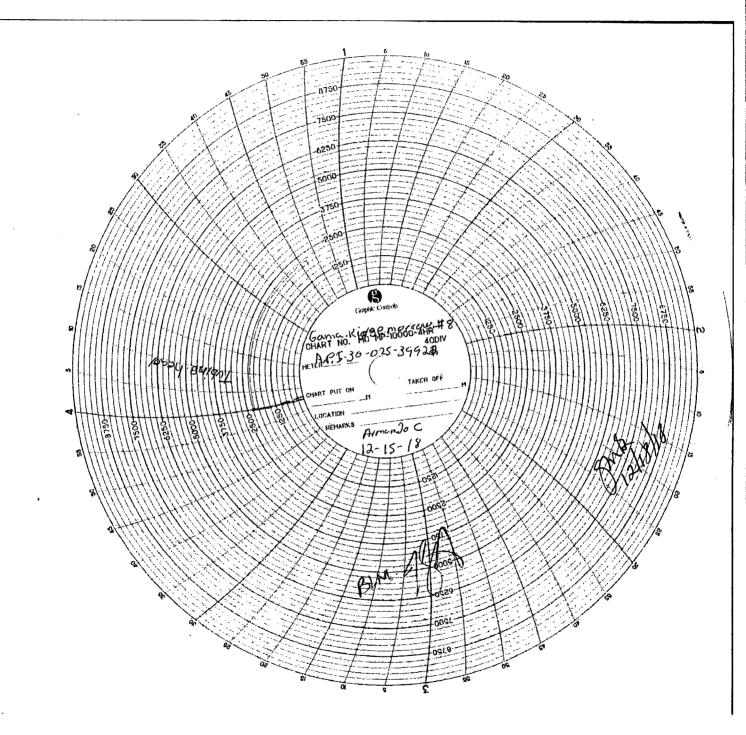

| Submit 1 Copy To Appropriate District<br>Office                                                                                                                                                                                                                                                                                                                  | OfficeState of New Inexicoisstrict I - (575) 393-6161Energy, Minerals and Natural Resources625 N. French Dr., Hobbs, NM 88240OIL CONSERVATION DIVISION11 S. First St., Artesia, NM 88210OIL CONSERVATION DIVISION |                       | Form C-103<br>Revised July 18, 2013                                    |  |
|------------------------------------------------------------------------------------------------------------------------------------------------------------------------------------------------------------------------------------------------------------------------------------------------------------------------------------------------------------------|-------------------------------------------------------------------------------------------------------------------------------------------------------------------------------------------------------------------|-----------------------|------------------------------------------------------------------------|--|
| 1625 N. French Dr., Hobbs, NM 88240                                                                                                                                                                                                                                                                                                                              |                                                                                                                                                                                                                   |                       | API NO.                                                                |  |
| 811 S. First St., Artesia, NM 88210                                                                                                                                                                                                                                                                                                                              |                                                                                                                                                                                                                   |                       | -39922<br>icate Type of Lease                                          |  |
| District III - (505) 334-6178<br>1000 Rio Brazos Rd., Aztec, NM 87410<br>1000 Rio Brazos Rd., Aztec, NM 87410                                                                                                                                                                                                                                                    |                                                                                                                                                                                                                   | Dr.                   | STATE FEE                                                              |  |
| <u>District IV</u> – (505) 476-3460<br>1220 S. St. Francis Dr., Santa Fe, NM<br>87505                                                                                                                                                                                                                                                                            | Santa Fe, NM 87505                                                                                                                                                                                                | 0. 0.                 | e Oil & Gas Lease No.<br>/ 033312A                                     |  |
| SUNDRY NOTICES AND REPORTS ON WELLS<br>(DO NOT USE THIS FORM FOR PROPOSALS TO DRILL OR TO DEEPEN OR PLUG BACK TO A<br>DIFFERENT RESERVOIR. USE "APPLICATION FOR PERMIT" (FORM C-101) FOR SUCH<br>PROPOSALS.)                                                                                                                                                     |                                                                                                                                                                                                                   | АСК ТО А 14-08-       | se Name or Unit Agreement Name<br>0001-14277 (NMNM 70953X)             |  |
| 1. Type of Well: Oil Well Gas V                                                                                                                                                                                                                                                                                                                                  | /ell XOther: Gas Storage                                                                                                                                                                                          |                       | 8. Well Number: GRM Unit #8 -                                          |  |
| 2. Name of Operator<br>Enstor Grama Ridge Storage & Transportation, LLC                                                                                                                                                                                                                                                                                          |                                                                                                                                                                                                                   |                       | 9. OGRID Number<br>234255                                              |  |
| 3. Address of Operator                                                                                                                                                                                                                                                                                                                                           |                                                                                                                                                                                                                   | 10. Po                | 10. Pool name or Wildcat                                               |  |
| 20329 State Hwy 249, Suite 500, Houston, TX 77070<br>4. Well Location                                                                                                                                                                                                                                                                                            |                                                                                                                                                                                                                   | 7070 Morroy           | w Formation, Grama Ridge                                               |  |
| 4. Well Location<br>Unit Letter P_:126feet from theSouth line and 1048 feet from the East line                                                                                                                                                                                                                                                                   |                                                                                                                                                                                                                   |                       |                                                                        |  |
| Section 4                                                                                                                                                                                                                                                                                                                                                        | Township 22S Range                                                                                                                                                                                                | 34E NMF               |                                                                        |  |
| 11. Elevation (Show whether DR, RKB, RT, GR, etc.)<br>3597'GL                                                                                                                                                                                                                                                                                                    |                                                                                                                                                                                                                   |                       |                                                                        |  |
|                                                                                                                                                                                                                                                                                                                                                                  |                                                                                                                                                                                                                   |                       |                                                                        |  |
| 12. Check Appropriate Box to Indicate Nature of Notice, Report or Other Data                                                                                                                                                                                                                                                                                     |                                                                                                                                                                                                                   |                       |                                                                        |  |
| NOTICE OF INTENTION TO: SUBSEQUENT REPORT OF:                                                                                                                                                                                                                                                                                                                    |                                                                                                                                                                                                                   |                       |                                                                        |  |
| PERFORM REMEDIAL WORK PLUG AND ABANDON REMEDIAL WORK ALTERING CASING   TEMPORARILY ABANDON CHANGE PLANS COMMENCE DRILLING OPNS. P AND A                                                                                                                                                                                                                          |                                                                                                                                                                                                                   |                       |                                                                        |  |
|                                                                                                                                                                                                                                                                                                                                                                  |                                                                                                                                                                                                                   |                       |                                                                        |  |
|                                                                                                                                                                                                                                                                                                                                                                  |                                                                                                                                                                                                                   |                       |                                                                        |  |
| CLOSED-LOOP SYSTEM                                                                                                                                                                                                                                                                                                                                               |                                                                                                                                                                                                                   | HER: MIT Pressure Te  | est 🛛 🖾                                                                |  |
| 13. Describe proposed or completed operations. (Clearly state all pertinent details, and give pertinent dates, including estimated date of starting any proposed work). SEE RULE 19.15.7.14 NMAC. For Multiple Completions: Attach wellbore diagram of proposed completion or recompletion.                                                                      |                                                                                                                                                                                                                   |                       |                                                                        |  |
| On 12/15/2018, Enstor conducted pre-workover diagnostics on Grama Ridge GRM Unit #8 Well which included pressure testing the                                                                                                                                                                                                                                     |                                                                                                                                                                                                                   |                       |                                                                        |  |
| tubing / casing annulus per MIT testing guidelines and also pressure testing the injection / withdrawal tubing to confirm integrity. Both tests were successful and were witnessed and approved by John Staton, Petroleum Engineer Technician with the BLM. NMOCD Field Office was contacted also; however, no representative was available to witness the test. |                                                                                                                                                                                                                   |                       |                                                                        |  |
|                                                                                                                                                                                                                                                                                                                                                                  |                                                                                                                                                                                                                   |                       |                                                                        |  |
| On 12/17/2018, George Bower (NMOCD Compliance Officer) verbally approved successful MIT of the GRMU #8 Well and informed Enstor to proceed with submittal of Subsequent Sundry Report.                                                                                                                                                                           |                                                                                                                                                                                                                   |                       |                                                                        |  |
| Based on successful MIT, Enstor requests removal of the Shut-in Directive issued on 6/21/17 so that the well may be placed back into active service.                                                                                                                                                                                                             |                                                                                                                                                                                                                   |                       |                                                                        |  |
|                                                                                                                                                                                                                                                                                                                                                                  |                                                                                                                                                                                                                   |                       |                                                                        |  |
| Spud Date:                                                                                                                                                                                                                                                                                                                                                       | Rig Release Date:                                                                                                                                                                                                 |                       |                                                                        |  |
|                                                                                                                                                                                                                                                                                                                                                                  |                                                                                                                                                                                                                   |                       |                                                                        |  |
| I hereby certify that the information above is true and complete to the best of my knowledge and belief.                                                                                                                                                                                                                                                         |                                                                                                                                                                                                                   |                       |                                                                        |  |
| $\bigwedge$ 11                                                                                                                                                                                                                                                                                                                                                   |                                                                                                                                                                                                                   |                       |                                                                        |  |
| SIGNATURE                                                                                                                                                                                                                                                                                                                                                        |                                                                                                                                                                                                                   |                       |                                                                        |  |
|                                                                                                                                                                                                                                                                                                                                                                  | TITLE Director,                                                                                                                                                                                                   | Land & Regulatory Aff | airs DATE <u>12/18/2018</u>                                            |  |
| Type or print name <u>Nick Nicodemus</u>                                                                                                                                                                                                                                                                                                                         |                                                                                                                                                                                                                   | -                     | <u>airs</u> DATE <u>12/18/2018</u><br>c.com_PHONE: <u>281-374-3089</u> |  |
| Type or print name <u>Nick Nicodemus</u><br>For State Use Only                                                                                                                                                                                                                                                                                                   | E-mail address: <u>nic</u>                                                                                                                                                                                        | -                     | c.com_PHONE: <u>281-374-3089</u>                                       |  |
|                                                                                                                                                                                                                                                                                                                                                                  | E-mail address: <u>nic</u>                                                                                                                                                                                        | k.nicodemus@enstoring |                                                                        |  |

12-15-18 Armendo C API-30-025-39922

Gama Ridge, marrow # 8

.

12-15-18 Armando C API-30-025-39922

Gama . Ridge, marrow # 8