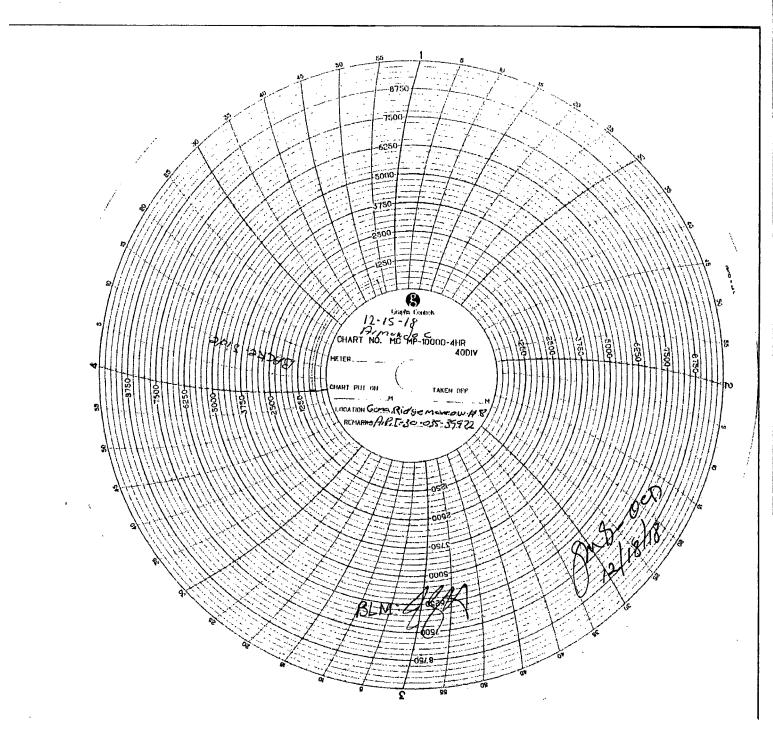

| Submit 1 Copy To Appropriate District<br>Office                                                                                                                                                                                                                                                                                                                  | OfficeState of New Inexicoisstrict I - (575) 393-6161Energy, Minerals and Natural Resources625 N. French Dr., Hobbs, NM 88240OIL CONSERVATION DIVISION11 S. First St., Artesia, NM 88210OIL CONSERVATION DIVISION |                       | Form C-103<br>Revised July 18, 2013                                    |  |
|------------------------------------------------------------------------------------------------------------------------------------------------------------------------------------------------------------------------------------------------------------------------------------------------------------------------------------------------------------------|-------------------------------------------------------------------------------------------------------------------------------------------------------------------------------------------------------------------|-----------------------|------------------------------------------------------------------------|--|
| 1625 N. French Dr., Hobbs, NM 88240                                                                                                                                                                                                                                                                                                                              |                                                                                                                                                                                                                   |                       | API NO.                                                                |  |
| 811 S. First St., Artesia, NM 88210                                                                                                                                                                                                                                                                                                                              |                                                                                                                                                                                                                   |                       | -39922<br>icate Type of Lease                                          |  |
| District III - (505) 334-6178<br>1000 Rio Brazos Rd., Aztec, NM 87410<br>1000 Rio Brazos Rd., Aztec, NM 87410                                                                                                                                                                                                                                                    |                                                                                                                                                                                                                   | Dr.                   | STATE FEE                                                              |  |
| <u>District IV</u> – (505) 476-3460<br>1220 S. St. Francis Dr., Santa Fe, NM<br>87505                                                                                                                                                                                                                                                                            | Santa Fe, NM 87505                                                                                                                                                                                                | 0. 0.                 | e Oil & Gas Lease No.<br>/ 033312A                                     |  |
| SUNDRY NOTICES AND REPORTS ON WELLS<br>(DO NOT USE THIS FORM FOR PROPOSALS TO DRILL OR TO DEEPEN OR PLUG BACK TO A<br>DIFFERENT RESERVOIR. USE "APPLICATION FOR PERMIT" (FORM C-101) FOR SUCH<br>PROPOSALS.)                                                                                                                                                     |                                                                                                                                                                                                                   | АСК ТО А 14-08-       | se Name or Unit Agreement Name<br>0001-14277 (NMNM 70953X)             |  |
| 1. Type of Well: Oil Well Gas V                                                                                                                                                                                                                                                                                                                                  | /ell XOther: Gas Storage                                                                                                                                                                                          |                       | 8. Well Number: GRM Unit #8 -                                          |  |
| 2. Name of Operator<br>Enstor Grama Ridge Storage & Transportation, LLC                                                                                                                                                                                                                                                                                          |                                                                                                                                                                                                                   |                       | 9. OGRID Number<br>234255                                              |  |
| 3. Address of Operator                                                                                                                                                                                                                                                                                                                                           |                                                                                                                                                                                                                   | 10. Po                | 10. Pool name or Wildcat                                               |  |
| 20329 State Hwy 249, Suite 500, Houston, TX 77070<br>4. Well Location                                                                                                                                                                                                                                                                                            |                                                                                                                                                                                                                   | 7070 Morroy           | w Formation, Grama Ridge                                               |  |
| 4. Well Location<br>Unit Letter P_:126feet from theSouth line and 1048 feet from the East line                                                                                                                                                                                                                                                                   |                                                                                                                                                                                                                   |                       |                                                                        |  |
| Section 4                                                                                                                                                                                                                                                                                                                                                        | Township 22S Range                                                                                                                                                                                                | 34E NMF               |                                                                        |  |
| 11. Elevation (Show whether DR, RKB, RT, GR, etc.)<br>3597'GL                                                                                                                                                                                                                                                                                                    |                                                                                                                                                                                                                   |                       |                                                                        |  |
|                                                                                                                                                                                                                                                                                                                                                                  |                                                                                                                                                                                                                   |                       |                                                                        |  |
| 12. Check Appropriate Box to Indicate Nature of Notice, Report or Other Data                                                                                                                                                                                                                                                                                     |                                                                                                                                                                                                                   |                       |                                                                        |  |
| NOTICE OF INTENTION TO: SUBSEQUENT REPORT OF:                                                                                                                                                                                                                                                                                                                    |                                                                                                                                                                                                                   |                       |                                                                        |  |
| PERFORM REMEDIAL WORK PLUG AND ABANDON REMEDIAL WORK ALTERING CASING   TEMPORARILY ABANDON CHANGE PLANS COMMENCE DRILLING OPNS. P AND A                                                                                                                                                                                                                          |                                                                                                                                                                                                                   |                       |                                                                        |  |
|                                                                                                                                                                                                                                                                                                                                                                  |                                                                                                                                                                                                                   |                       |                                                                        |  |
|                                                                                                                                                                                                                                                                                                                                                                  |                                                                                                                                                                                                                   |                       |                                                                        |  |
| CLOSED-LOOP SYSTEM                                                                                                                                                                                                                                                                                                                                               |                                                                                                                                                                                                                   | HER: MIT Pressure Te  | est 🛛 🖾                                                                |  |
| 13. Describe proposed or completed operations. (Clearly state all pertinent details, and give pertinent dates, including estimated date of starting any proposed work). SEE RULE 19.15.7.14 NMAC. For Multiple Completions: Attach wellbore diagram of proposed completion or recompletion.                                                                      |                                                                                                                                                                                                                   |                       |                                                                        |  |
| On 12/15/2018, Enstor conducted pre-workover diagnostics on Grama Ridge GRM Unit #8 Well which included pressure testing the                                                                                                                                                                                                                                     |                                                                                                                                                                                                                   |                       |                                                                        |  |
| tubing / casing annulus per MIT testing guidelines and also pressure testing the injection / withdrawal tubing to confirm integrity. Both tests were successful and were witnessed and approved by John Staton, Petroleum Engineer Technician with the BLM. NMOCD Field Office was contacted also; however, no representative was available to witness the test. |                                                                                                                                                                                                                   |                       |                                                                        |  |
|                                                                                                                                                                                                                                                                                                                                                                  |                                                                                                                                                                                                                   |                       |                                                                        |  |
| On 12/17/2018, George Bower (NMOCD Compliance Officer) verbally approved successful MIT of the GRMU #8 Well and informed Enstor to proceed with submittal of Subsequent Sundry Report.                                                                                                                                                                           |                                                                                                                                                                                                                   |                       |                                                                        |  |
| Based on successful MIT, Enstor requests removal of the Shut-in Directive issued on 6/21/17 so that the well may be placed back into active service.                                                                                                                                                                                                             |                                                                                                                                                                                                                   |                       |                                                                        |  |
|                                                                                                                                                                                                                                                                                                                                                                  |                                                                                                                                                                                                                   |                       |                                                                        |  |
| Spud Date:                                                                                                                                                                                                                                                                                                                                                       | Rig Release Date:                                                                                                                                                                                                 |                       |                                                                        |  |
|                                                                                                                                                                                                                                                                                                                                                                  |                                                                                                                                                                                                                   |                       |                                                                        |  |
| I hereby certify that the information above is true and complete to the best of my knowledge and belief.                                                                                                                                                                                                                                                         |                                                                                                                                                                                                                   |                       |                                                                        |  |
| $\bigwedge$ 11                                                                                                                                                                                                                                                                                                                                                   |                                                                                                                                                                                                                   |                       |                                                                        |  |
| SIGNATURE                                                                                                                                                                                                                                                                                                                                                        |                                                                                                                                                                                                                   |                       |                                                                        |  |
|                                                                                                                                                                                                                                                                                                                                                                  | TITLE Director,                                                                                                                                                                                                   | Land & Regulatory Aff | airs DATE <u>12/18/2018</u>                                            |  |
| Type or print name <u>Nick Nicodemus</u>                                                                                                                                                                                                                                                                                                                         |                                                                                                                                                                                                                   | -                     | <u>airs</u> DATE <u>12/18/2018</u><br>c.com_PHONE: <u>281-374-3089</u> |  |
| Type or print name <u>Nick Nicodemus</u><br>For State Use Only                                                                                                                                                                                                                                                                                                   | E-mail address: <u>nic</u>                                                                                                                                                                                        | -                     | c.com_PHONE: <u>281-374-3089</u>                                       |  |
|                                                                                                                                                                                                                                                                                                                                                                  | E-mail address: <u>nic</u>                                                                                                                                                                                        | k.nicodemus@enstoring |                                                                        |  |

12-15-18 Armendo C API-30-025-39922

Gama Ridge, marrow # 8

.

12-15-18 Armando C API-30-025-39922

Gama . Ridge, marrow # 8