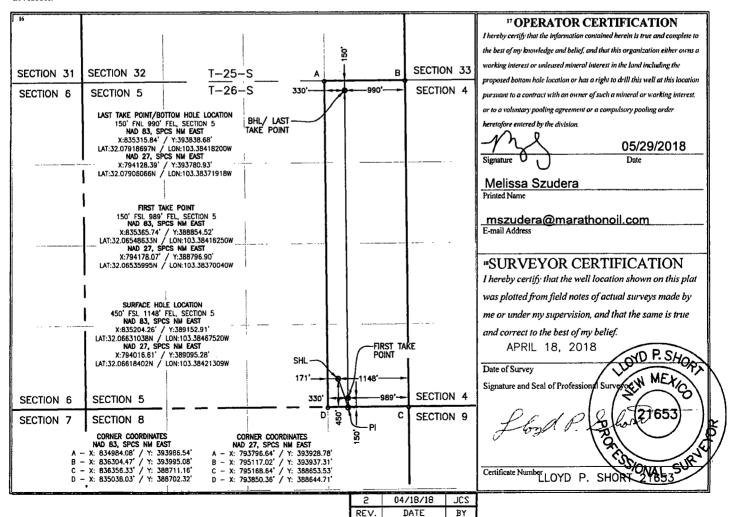

Form C-102

WELL LOCATION AND ACREAGE DEDICATION PLAT

Santa Fe. NM 87505

| API Number             |                              |                 |           |                          |
|------------------------|------------------------------|-----------------|-----------|--------------------------|
| 30-025-46423           | 97088                        | WC-025 G-08     | S2535340; | BONE SPRING              |
| Property Code          | <sup>5</sup> Property Name   |                 |           | <sup>6</sup> Well Number |
| 317099                 | CAVE LION FEDERAL 26-35-5 TB |                 |           | 14H                      |
| <sup>7</sup> OGRID No. | 8 O)                         | perator Name    |           | <sup>9</sup> Elevation   |
| 372098                 | MARATHON                     | OIL PERMIAN LLC |           | 3226'                    |
|                        |                              |                 |           |                          |

Surface Location Range East/West line UL or lot no. Township Lot Idn Feet from the North/South line Feet from the County Section **EAST** LEA Р 5 T26S R35E 450 SOUTH 1148

" Bottom Hole Location If Different From Surface UL or lot no. Lot Idn Feet from the North/South line Feet from the East/West line County Section Township Range R35E 5 T26S **NORTH** 990 **EAST** LEA 150 Consolidation Code 12 Dedicated Acres Joint or Infill <sup>15</sup> Order No. 160.00