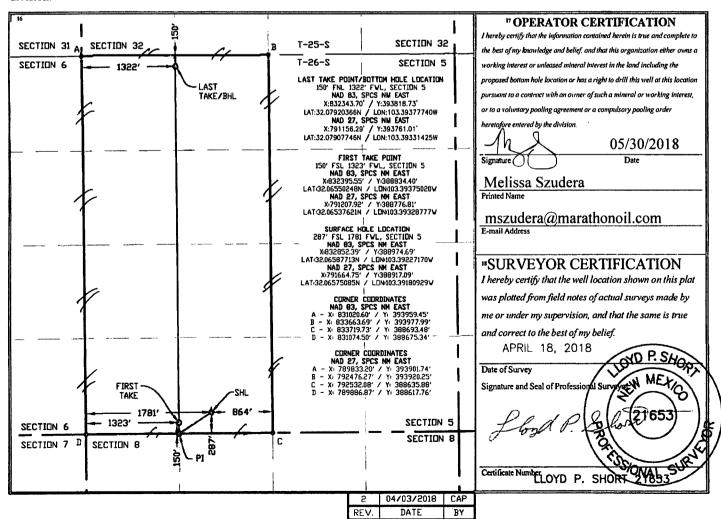

☐ AMENDED REPORT

WELL LOCATION AND ACREAGE DEDICATION PLAT

| API Number                                       |             |                                          |                            | <sup>2</sup> Pool Code |               | <sup>3</sup> Pool Name  |               |       |             |                        |        |  |
|--------------------------------------------------|-------------|------------------------------------------|----------------------------|------------------------|---------------|-------------------------|---------------|-------|-------------|------------------------|--------|--|
| 30-025-45426                                     |             |                                          | .6                         | 98117                  |               | WC-025 G-09 S263504N; Y |               |       |             | WOLFCAMP               |        |  |
| <sup>4</sup> Property Code                       |             |                                          | <sup>5</sup> Property Name |                        |               |                         |               |       |             | 6 Weli Number          |        |  |
| 323004                                           |             | CAVE LION FEDERAL <del>26:35</del> 5 WXY |                            |                        |               |                         |               |       | 6H          |                        |        |  |
| OGRID No.                                        |             |                                          | Operator Name              |                        |               |                         |               |       |             | <sup>9</sup> Elevation |        |  |
| 372098                                           |             | MARATHON OIL PERMIAN LLC                 |                            |                        |               |                         |               | 3263′ |             |                        |        |  |
| □ Surface Location                               |             |                                          |                            |                        |               |                         |               |       |             |                        |        |  |
| UL or lot no.                                    | Section     | Township                                 | Range                      | Lot Idn                | Feet from the | North/South line        | Feet from the | East  | t/West line |                        | County |  |
| Ν                                                | 5           | T265                                     | R35E                       | 2                      | 287           | SOUTH                   | 1781          | WES   | ST .        | LEA                    |        |  |
| " Bottom Hole Location If Different From Surface |             |                                          |                            |                        |               |                         |               |       |             |                        |        |  |
| UL or lot no.                                    | Section     | Township                                 | Range                      | Lot ldn                | Feet from the | North/South line        | Feet from the | East  | t/West line | ,                      | County |  |
| С                                                | 5           | T26S                                     | R35E                       | C                      | 150           | NORTH                   | 1322          | WES   | WEST        |                        |        |  |
| 12 Dedicated Acres                               | 13 Joint of | r Infill                                 | <sup>4</sup> Consolidation | Code 15 O              | rder No.      |                         | •             |       |             |                        |        |  |
| 320.00                                           |             |                                          |                            |                        |               |                         |               |       |             |                        |        |  |