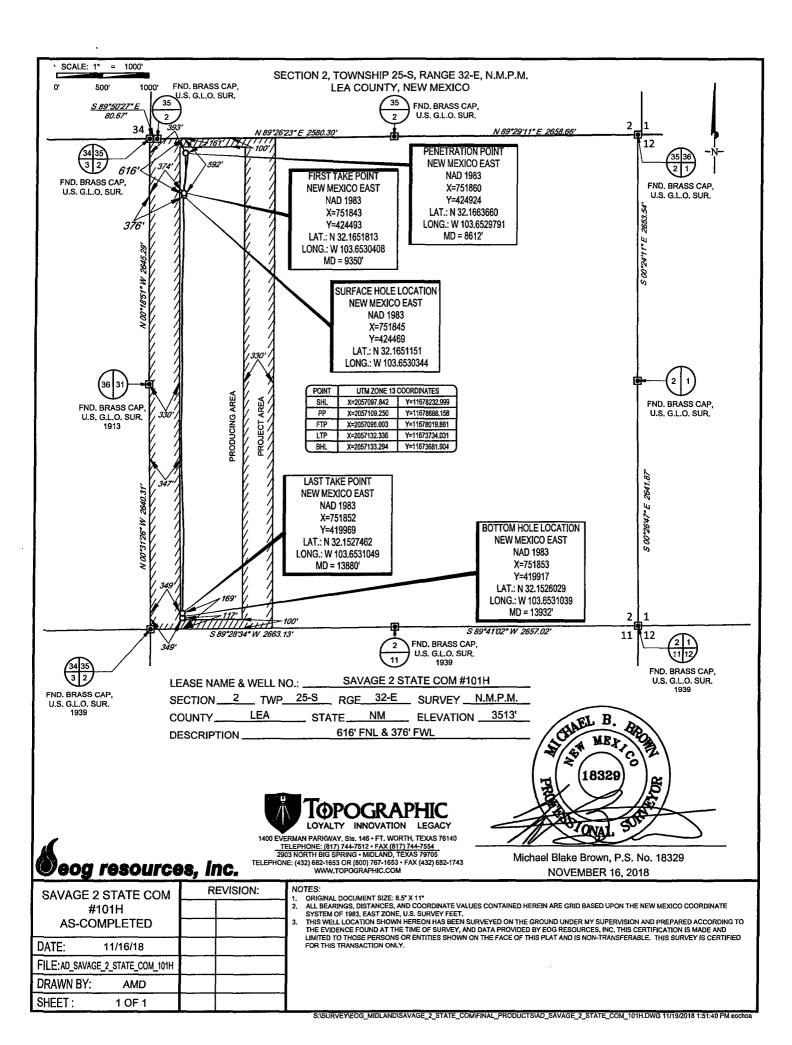

## WELL LOCATION AND ACREAGE DEDICATION PLAT

| 30-025 - 44971                      | <sup>2</sup> Pool Code<br>97964 | C; Lower Bone Spring |                        |  |  |  |  |
|-------------------------------------|---------------------------------|----------------------|------------------------|--|--|--|--|
| <sup>4</sup> Property Code<br>32165 | SAVAGE 2 STATE COM              |                      |                        |  |  |  |  |
| <sup>7</sup> OGRID No.              | 8O1                             | perator Name         | <sup>9</sup> Elevation |  |  |  |  |
| 7377                                | EOG RES                         | OURCES, INC.         | 3513'                  |  |  |  |  |

## 10 Surface Location

| 1 | UL or lot no. | Section | Township | Range | Lot Idn | Feet from the | North/South line | Feet from the | East/West line | County |
|---|---------------|---------|----------|-------|---------|---------------|------------------|---------------|----------------|--------|
|   | 4             | 2       | 25-S     | 32~E  | _       | 616'          | NORTH            | 376'          | WEST           | LEA    |

| UL or lot no.          | Section 2                | Township 25-S | Range<br>32-E    | Lot Idn              | Feet from the | North/South line<br>SOUTH | Feet from the 349' | East/West line<br>WEST | County<br>LEA |
|------------------------|--------------------------|---------------|------------------|----------------------|---------------|---------------------------|--------------------|------------------------|---------------|
| Dedicated Acres 160.10 | <sup>13</sup> Joint or ] | infill 14Co   | ensolidation Cod | e <sup>15</sup> Orde | r No.         |                           |                    |                        |               |

No allowable will be assigned to this completion until all interests have been consolidated or a non-standard unit has been approved by the division