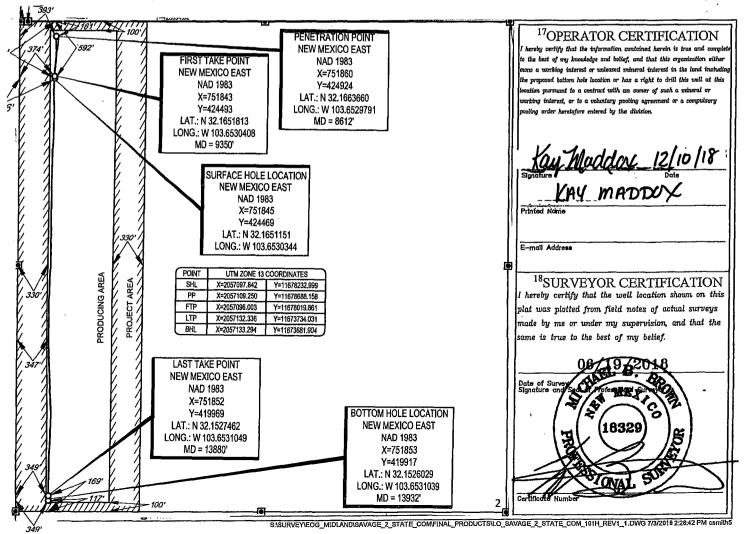

## WELL LOCATION AND ACREAGE DEDICATION PLAT

| 30-025 - 44971                      | <sup>2</sup> Pool Code<br>97964 | C; Lower Bone Spring |                        |  |  |  |  |
|-------------------------------------|---------------------------------|----------------------|------------------------|--|--|--|--|
| <sup>4</sup> Property Code<br>32165 | SAVAGE 2 STATE COM              |                      |                        |  |  |  |  |
| <sup>7</sup> OGRID No.              | 8O1                             | perator Name         | <sup>9</sup> Elevation |  |  |  |  |
| 7377                                | EOG RES                         | OURCES, INC.         | 3513'                  |  |  |  |  |

## 10 Surface Location

| 1 | UL or lot no. | Section | Township | Range | Lot Idn | Feet from the | North/South line | Feet from the | East/West line | County |
|---|---------------|---------|----------|-------|---------|---------------|------------------|---------------|----------------|--------|
|   | 4             | 2       | 25-S     | 32~E  | _       | 616'          | NORTH            | 376'          | WEST           | LEA    |

| UL or lot no.          | Section 2                | Township 25-S | Range<br>32-E    | Lot Idn              | Feet from the | North/South line<br>SOUTH | Feet from the 349' | East/West line<br>WEST | County<br>LEA |
|------------------------|--------------------------|---------------|------------------|----------------------|---------------|---------------------------|--------------------|------------------------|---------------|
| Dedicated Acres 160.10 | <sup>13</sup> Joint or ] | infill 14Co   | ensolidation Cod | e <sup>15</sup> Orde | r No.         |                           |                    |                        |               |

No allowable will be assigned to this completion until all interests have been consolidated or a non-standard unit has been approved by the division