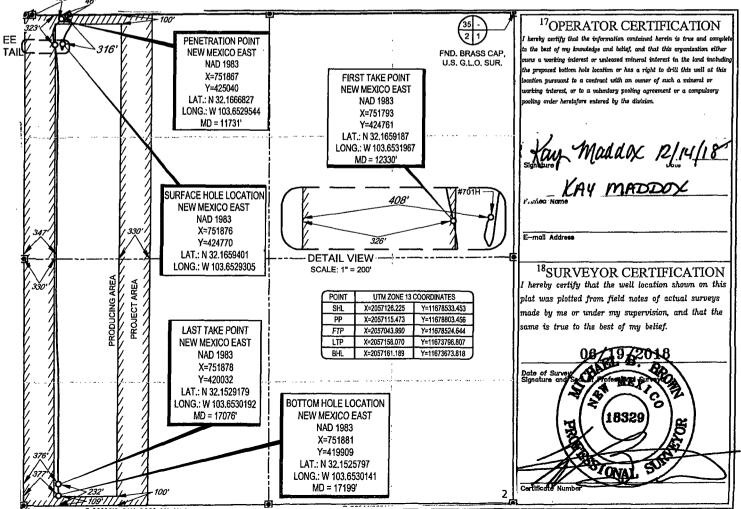

## WELL LOCATION AND ACREAGE DEDICATION PLAT

| 30-02                      | <sup>1</sup> API Numbe | 1075                       |                          | <sup>2</sup> Pool Code     |                                        | <sup>3</sup> Pool Name<br>WC-025 G-09 S253309 <b>P;</b> Upper Wolfcamp |               |              |                          |        |  |
|----------------------------|------------------------|----------------------------|--------------------------|----------------------------|----------------------------------------|------------------------------------------------------------------------|---------------|--------------|--------------------------|--------|--|
| 20-06                      | 1713                   |                            | 98180                    |                            | wo-025 G-09 5253309K; Up               |                                                                        |               | per wolicamp |                          |        |  |
| <sup>4</sup> Property Code |                        |                            |                          | <sup>5</sup> Property Name |                                        |                                                                        |               |              | <sup>6</sup> Well Number |        |  |
| 321451                     |                        | SAVAGE 2 STATE COM         |                          |                            |                                        |                                                                        |               |              |                          | #701H  |  |
| <sup>7</sup> OGRID No.     |                        | <sup>8</sup> Operator Name |                          |                            |                                        |                                                                        |               |              | <sup>9</sup> Elevation   |        |  |
| 7377                       |                        | EOG RESOURCES, INC.        |                          |                            |                                        |                                                                        |               |              |                          | 3515'  |  |
|                            |                        |                            |                          |                            | <sup>10</sup> Surface Lo               | cation                                                                 |               |              |                          |        |  |
| UL or lot no.              | Section                | Township                   | Range                    | Lot Idn                    | Feet from the                          | North/South line                                                       | Feet from the | Ea           | st/West line             | County |  |
| 4                          | 2                      | 25-S                       | 32-E                     |                            | 316'                                   | NORTH                                                                  | 408'          | WE           | ST                       | LEA    |  |
| <u>.</u>                   | J                      | l — <u>.</u>               | ┶ <sub>╾╸╴</sub> ╷╴╸╸╖┖╴ |                            | ······································ |                                                                        |               |              | <b>_</b>                 |        |  |
| UL or lot no.              | Section                | Township                   | Range                    | Lot Idn                    | Feet from the                          | North/South line                                                       | Feet from the | Ea           | st/West line             | County |  |

| <sup>12</sup> Dedicated Acres <sup>13</sup> Joint or Infill <sup>14</sup> Consolidation Code <sup>15</sup> Order No.<br>160.10 |   | М | 2                        | 25-S                  | 32-E            | -                    | 109'   | SOUTH | 377' | WEST | LEA |
|--------------------------------------------------------------------------------------------------------------------------------|---|---|--------------------------|-----------------------|-----------------|----------------------|--------|-------|------|------|-----|
|                                                                                                                                | ī |   | <sup>13</sup> Joint or I | nfill <sup>14</sup> C | onsolidation Co | de <sup>15</sup> Ord | er No. |       |      |      |     |