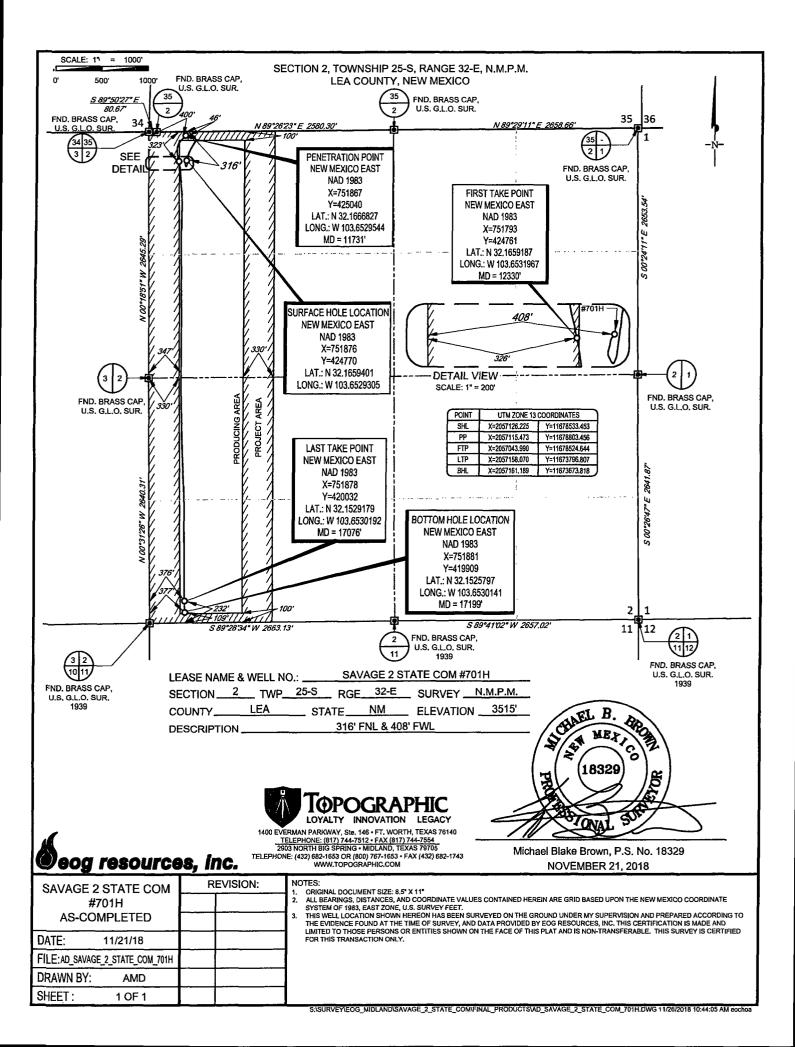

## WELL LOCATION AND ACREAGE DEDICATION PLAT

| 30-02                      | <sup>1</sup> API Numbe | 1075                       |                          | <sup>2</sup> Pool Code     |                                        | <sup>3</sup> Pool Name<br>WC-025 G-09 S253309 <b>P;</b> Upper Wolfcamp |               |              |                          |        |  |
|----------------------------|------------------------|----------------------------|--------------------------|----------------------------|----------------------------------------|------------------------------------------------------------------------|---------------|--------------|--------------------------|--------|--|
| 20-06                      | 1713                   |                            | 98180                    |                            | wo-025 G-09 5253309K; Up               |                                                                        |               | per wolicamp |                          |        |  |
| <sup>4</sup> Property Code |                        |                            |                          | <sup>5</sup> Property Name |                                        |                                                                        |               |              | <sup>6</sup> Well Number |        |  |
| 321451                     |                        | SAVAGE 2 STATE COM         |                          |                            |                                        |                                                                        |               |              |                          | #701H  |  |
| <sup>7</sup> OGRID No.     |                        | <sup>8</sup> Operator Name |                          |                            |                                        |                                                                        |               |              | <sup>9</sup> Elevation   |        |  |
| 7377                       |                        | EOG RESOURCES, INC.        |                          |                            |                                        |                                                                        |               |              |                          | 3515'  |  |
|                            |                        |                            |                          |                            | <sup>10</sup> Surface Lo               | cation                                                                 |               |              |                          |        |  |
| UL or lot no.              | Section                | Township                   | Range                    | Lot Idn                    | Feet from the                          | North/South line                                                       | Feet from the | Ea           | st/West line             | County |  |
| 4                          | 2                      | 25-S                       | 32-E                     |                            | 316'                                   | NORTH                                                                  | 408'          | WE           | ST                       | LEA    |  |
| <u>.</u>                   | J                      | l — <u>.</u>               | ┶ <sub>╾╸╴</sub> ╷╴╸╸╖┖╴ |                            | ······································ |                                                                        |               |              | <b>_</b>                 |        |  |
| UL or lot no.              | Section                | Township                   | Range                    | Lot Idn                    | Feet from the                          | North/South line                                                       | Feet from the | Ea           | st/West line             | County |  |

| <sup>12</sup> Dedicated Acres <sup>13</sup> Joint or Infill <sup>14</sup> Consolidation Code <sup>15</sup> Order No.<br>160.10 |   | М | 2                        | 25-S                  | 32-E            | -                    | 109'   | SOUTH | 377' | WEST | LEA |
|--------------------------------------------------------------------------------------------------------------------------------|---|---|--------------------------|-----------------------|-----------------|----------------------|--------|-------|------|------|-----|
|                                                                                                                                | ī |   | <sup>13</sup> Joint or I | nfill <sup>14</sup> C | onsolidation Co | de <sup>15</sup> Ord | er No. |       |      |      |     |