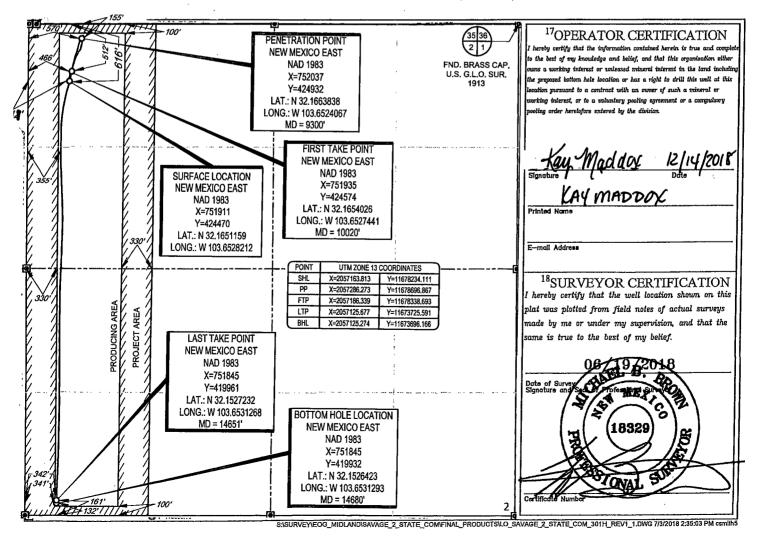

## WELL LOCATION AND ACREAGE DEDICATION PLAT

| <sup>1</sup> API Number    | <sup>2</sup> Pool Code | <sup>3</sup> Pool Name      |                          |
|----------------------------|------------------------|-----------------------------|--------------------------|
| 30-025 - 44973             | 9.7.964                | WC-025 G-07 S243225C; Lower | Bone Spring              |
| <sup>4</sup> Property Code | <sup>5</sup> Pı        | operty Name                 | <sup>6</sup> Well Number |
| 321651                     | SAVAGE                 | 2 STATE COM                 | #301H                    |
| 7OGRID No.                 | 8OI                    | perator Name                | _ <sup>9</sup> Elevation |
| 7377                       | EOG RES                | OURCES, INC.                | 3514'                    |

<sup>10</sup>Surface Location

| UL or lot no. | Section | Township | Range | Lot Idn | Feet from the | North/South line | Feet from the | East/West line | County |
|---------------|---------|----------|-------|---------|---------------|------------------|---------------|----------------|--------|
| D             | 2       | 25-S     | 32-E  | _       | 616'          | NORTH            | 441'          | WEST           | LEA    |

| UL or lot no.                           | Section                  | Township               | Range           | Lot Idn                | Feet from the | North/South line | Feet from the | East/West line                        | County |
|-----------------------------------------|--------------------------|------------------------|-----------------|------------------------|---------------|------------------|---------------|---------------------------------------|--------|
| M                                       | 2                        | 25-S                   | 32-E            | -                      | 132'          | SOUTH            | 341'          | WEST                                  | LEA    |
| <sup>12</sup> Dedicated Acres<br>160.10 | <sup>13</sup> Joint or I | nfill <sup>14</sup> Co | nsolidation Coo | le <sup>15</sup> Order | · No.         |                  |               | · · · · · · · · · · · · · · · · · · · |        |