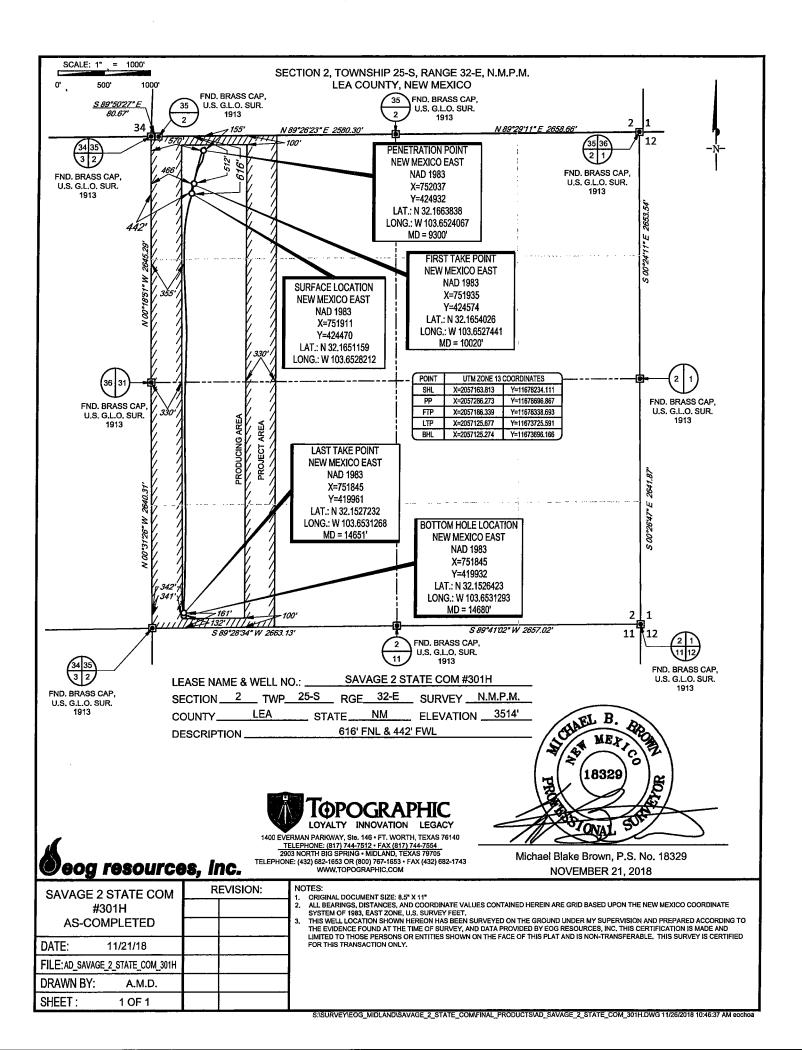

## WELL LOCATION AND ACREAGE DEDICATION PLAT

| <sup>1</sup> API Number    | <sup>2</sup> Pool Code | <sup>3</sup> Pool Name      |                          |
|----------------------------|------------------------|-----------------------------|--------------------------|
| 30-025 - 44973             | 9.7.964                | WC-025 G-07 S243225C; Lower | Bone Spring              |
| <sup>4</sup> Property Code | <sup>5</sup> Pı        | operty Name                 | <sup>6</sup> Well Number |
| 321651                     | SAVAGE                 | 2 STATE COM                 | #301H                    |
| 7OGRID No.                 | 8OI                    | perator Name                | _ <sup>9</sup> Elevation |
| 7377                       | EOG RES                | OURCES, INC.                | 3514'                    |

<sup>10</sup>Surface Location

| UL or lot no. | Section | Township | Range | Lot Idn | Feet from the | North/South line | Feet from the | East/West line | County |
|---------------|---------|----------|-------|---------|---------------|------------------|---------------|----------------|--------|
| D             | 2       | 25-S     | 32-E  | _       | 616'          | NORTH            | 441'          | WEST           | LEA    |

| UL or lot no.                           | Section                  | Township               | Range           | Lot Idn                | Feet from the | North/South line | Feet from the | East/West line                        | County |
|-----------------------------------------|--------------------------|------------------------|-----------------|------------------------|---------------|------------------|---------------|---------------------------------------|--------|
| M                                       | 2                        | 25-S                   | 32-E            | -                      | 132'          | SOUTH            | 341'          | WEST                                  | LEA    |
| <sup>12</sup> Dedicated Acres<br>160.10 | <sup>13</sup> Joint or I | nfill <sup>14</sup> Co | nsolidation Coo | le <sup>15</sup> Order | · No.         |                  |               | · · · · · · · · · · · · · · · · · · · |        |