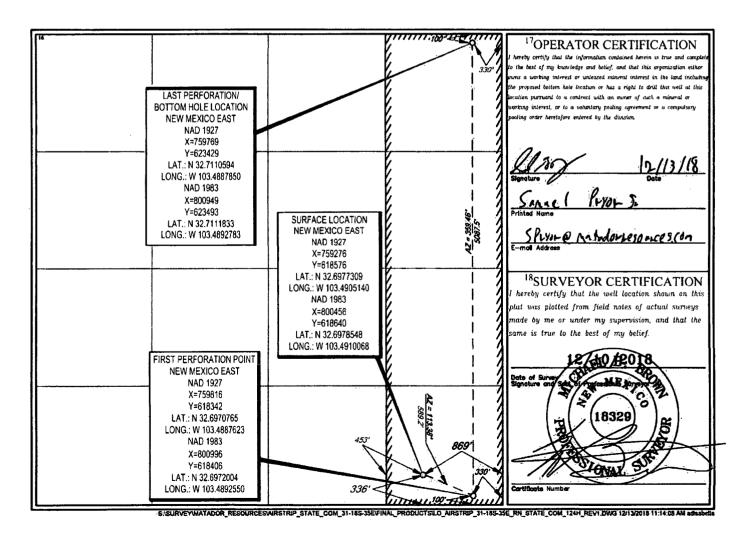

AMENDED REPORT

WELL LOCATION AND ACREAGE DEDICATION PLAT Pool Code AIRSTRIP: BONE SPRING 960 Property Name Well Number AIRSTRIP 31-18S-35E RN STATE COM #124H Operator Name Elevation 228937 MATADOR PRODUCTION COMPANY 3930' <sup>10</sup>Surface Location UL or lot no. Section Township Range Lot Idn Feet from the North/South line Feet from the East/West line County 336' P 31 18-S 35-E SOUTH 869 EAST LEA 11 Bottom Hole Location If Different From Surface Township UL or lot no. Lot fde Feet from the North/South line Feet from the East/West line 100' NORTH 330' A 31 18-S 35-E EAST LEA Dedicated Acres Joint or Infill Consolidation Code Order No. 160