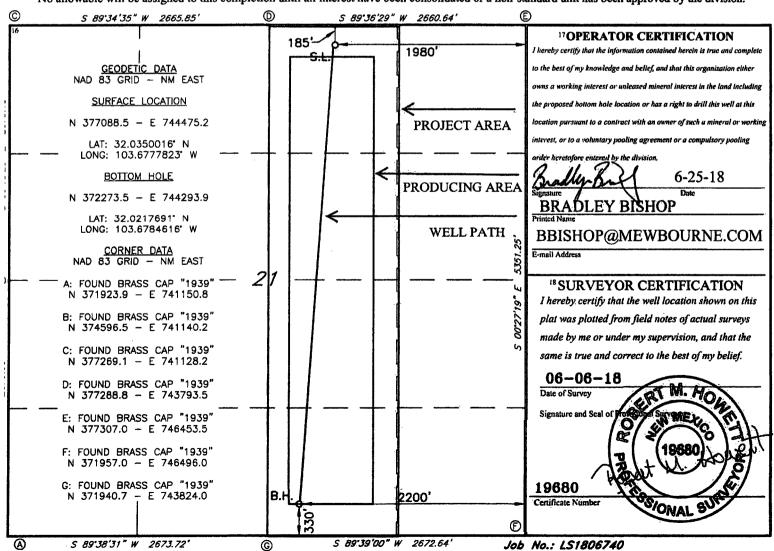

Form C-102 Revised August 1, 2011 Submit one copy to appropriate District Office

☐ AMENDED REPORT

WELL LOCATION AND ACREAGE DEDICATION PLAT

| 70-025- 45442                                    |            |                                        | 9             | 2 Pool Code 98065 |                     |            | <sup>3</sup> Pool Name WILDCAT; WOLFCAMP |                  |               |                     |  |
|--------------------------------------------------|------------|----------------------------------------|---------------|-------------------|---------------------|------------|------------------------------------------|------------------|---------------|---------------------|--|
| 4Property Code<br>3230/8<br>7 OGRID NO.<br>14744 |            | RED HILLS WEST 21 WOBO FEDERAL COM     |               |                   |                     |            |                                          |                  |               | 6 Well Number       |  |
|                                                  |            | 8 Operator Name  MEWBOURNE OIL COMPANY |               |                   |                     |            |                                          |                  |               | 9Elevation<br>3157' |  |
|                                                  |            |                                        |               |                   | <sup>10</sup> Surfa | ace Locat  | ion                                      |                  |               |                     |  |
| UL or lot no.                                    | Section    | Township                               | Range Lot I   | Lot Idn           | Feet from           | the No     | rth/South line                           | Feet From the Ea | East/West li  | ne County           |  |
| В                                                | 21         | 26S                                    | 32E           |                   | 205                 | N          | ORTH                                     | 1980             | EAST          | LEA                 |  |
|                                                  |            |                                        | 11 ]          | Bottom l          | Hole Loca           | tion If Di | fferent Fro                              | om Surface       |               |                     |  |
| UL or lot no.                                    | Section    | Township                               | Range         | Lot Idn           | Feet from           | the No     | rth/South line                           | Feet from the    | East/West lin | ne County           |  |
| 0                                                | 21         | 26S                                    | 32E           |                   | 330                 | S          | DUTH                                     | 2200             | EAST          | LEA                 |  |
| <sup>12</sup> Dedicated Acre                     | s 13 Joint | or Infill 14 (                         | Consolidation | Code 15           | Order No.           |            |                                          |                  |               |                     |  |
| 160                                              |            |                                        | •             |                   |                     |            |                                          |                  |               |                     |  |